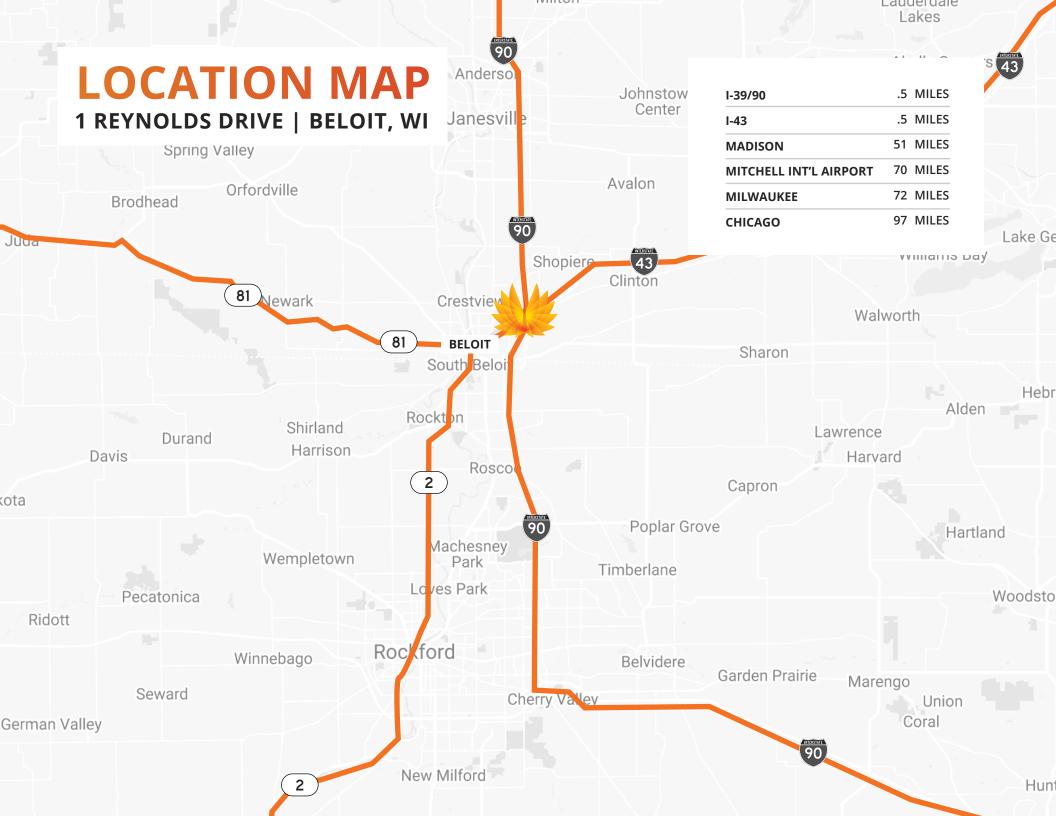

## PROPERTY HIGHLIGHTS

WISCONSIN TAX CREDITS AVAILABLE

EXCELLENT INTERSTATE ACCESS/ VISIBILITY

HALF MILE TO I-43

HALF MILE TO I-39/90

PARKING LOT FULLY RESURFACED IN 2023