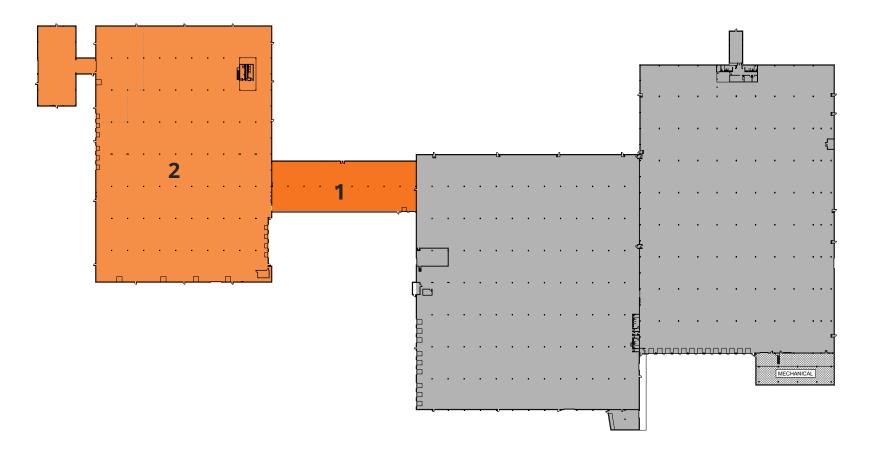

# **FLOOR PLAN** 1 REYNOLDS DRIVE | BELOIT, WI

| NUMBER | SPACE DESIGNATION | CLEAR HEIGHT | DOCK DOORS | SQUARE FEET |
|--------|-------------------|--------------|------------|-------------|
| 1      | AVAILABLE         | 12′          | 2          | 18,153 SF   |
| 2      | AVAILABLE         | 25'          | 10         | 118,452 SF  |
| TOTAL  |                   |              |            | 136,605 SF  |