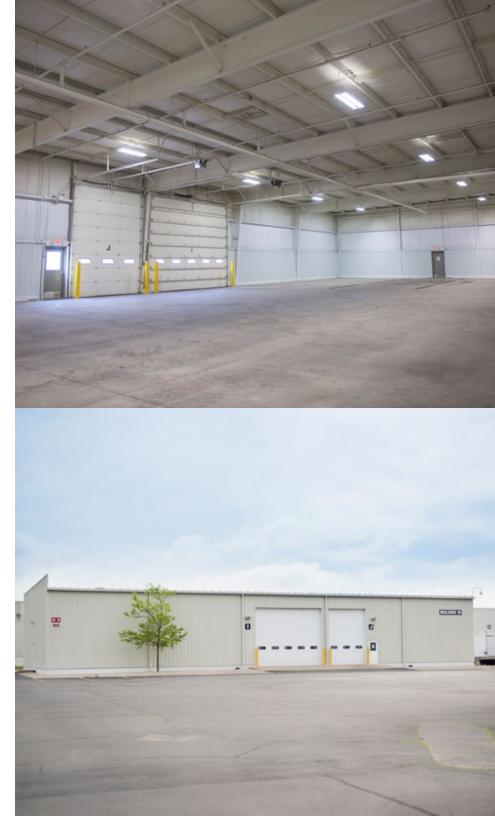

#### **PROPERTY DETAILS** 1 REYNOLDS DRIVE | BELOIT, WI

| AVAILABLE SPACE    | 136,605 SF                    |  |  |
|--------------------|-------------------------------|--|--|
| MINIMUM DIVISIBLE  | 18,153 SF                     |  |  |
| DOCK DOORS         | 12                            |  |  |
| DRIVE-IN DOORS     | 3 (10' x 12')                 |  |  |
| CLEAR HEIGHT       | 12' - 25'                     |  |  |
| COLUMN WIDTH/DEPTH | 25' x 50'                     |  |  |
| ROOF               | 60 Mil TPO Overlay (New 2018) |  |  |
| WALLS              | Masonry and Steel             |  |  |
| FLOORS             | 6" Reinforced Concrete        |  |  |
| YEAR BUILT         | 1974                          |  |  |
| FIRE SUPPRESSION   | 100% Wet                      |  |  |
| LIGHTING           | Т8                            |  |  |
| POWER              | 2000 Amp 480v 3 Phase         |  |  |
| PARKING            | 575 Spaces                    |  |  |
| ZONING             | M2: General Manufacturing     |  |  |
| PARCEL ID          | 206-22970100                  |  |  |
| OPEX ESTIMATE      | \$1.15/SF                     |  |  |