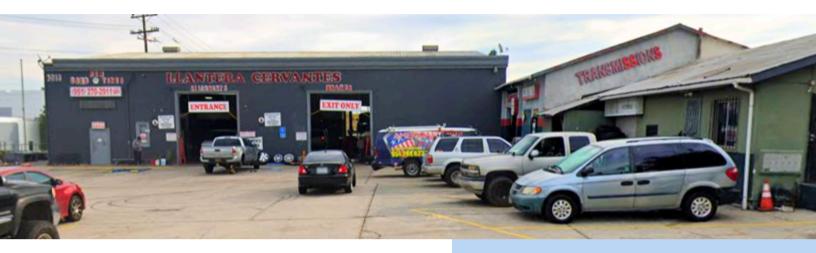

## **INVESTMENT HIGHLIGHTS**

- 100% occupancy, two tenants are month/month, remaining two tenants have rent escalations scheduled in 2027
- Built in 1973
- Leases are modified gross, tenants pay all expenses except for taxes
- Tenants Include:
  - LLantera Cervantes (Tire Shop)
  - A Transmission Clinic
  - Alpha and Omega auto repair
  - Conde Sergio