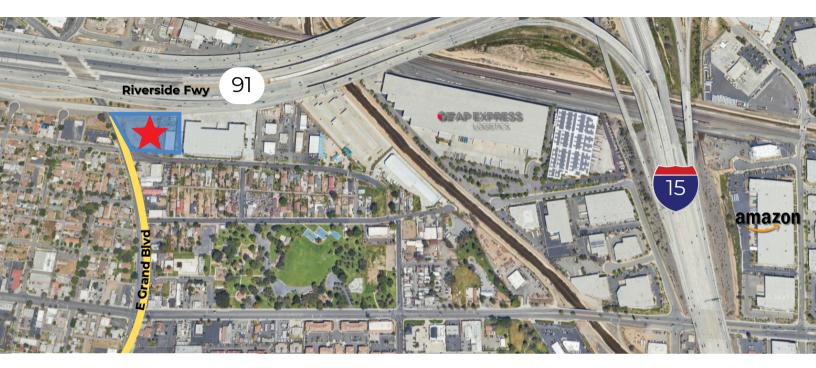

# **Multi-Tenant Retail Investment**

313 E Grand Blvd | Corona, CA

# **Multi-Tenant Retail Investment**

313 E Grand Blvd | Corona, CA

| DEMOGRAPHICS     |          |           |           |
|------------------|----------|-----------|-----------|
| POPULATION       | 1 MILE   | 3 MILE    | 5 MILE    |
| 2028 PROJECTION  | 19,053   | 139,057   | 235,328   |
| 2023 ESTIMATE    | 18,785   | 140,145   | 236,786   |
| GROWTH 2023-2028 | 1.43%    | -0.78%    | -062%     |
| MEDIAN AGE       | 32.90    | 36.00     | 36.60     |
| HOUSEHOLDS       | 1 MILE   | 3 MILE    | 5 MILE    |
| 2028 PROJECTION  | 4,965    | 39,295    | 68,083    |
| 2023 ESTIMATE    | 18,785   | 140,145   | 236,786   |
| HOUSEHOLD INCOME | 1 MILE   | 3 MILE    | 5 MILE    |
| 2023 AVERAGE     | \$73,475 | \$108,642 | \$115,576 |
| 2023 MEDIAN      | \$58,888 | \$87,537  | \$95,359  |