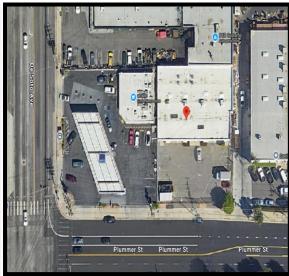

## 20879 Plummer Street, Chatsworth, CA 91311

## 20879 Plummer Street, Chatsworth, CA 91311

(De Soto Ave. & Plummer St.)

Main Street Exposure and Identity
Excellent Truck Access & front Loading
Fenced, Well Maintained Multi-Tenant Industrial Center
2 private office and coffee bar in the front office area
Close to amenities on De Soto & 118 Freeway
Located in the State Enterprise Zone