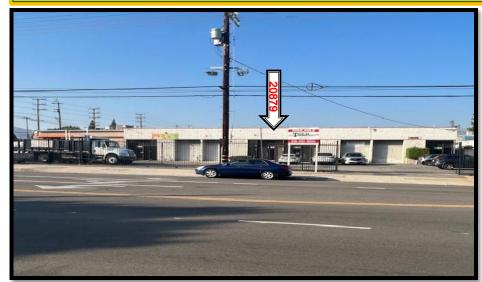

## 20879 Plummer Street, Chatsworth, CA 91311

## 20879 Plummer Street, Chatsworth, CA 91311

(De Soto Ave. & Plummer St.)

Main Street Exposure and Identity
Excellent Truck Access & front Loading
Fenced, Well Maintained Multi-Tenant Industrial Center
2 private office and coffee bar in the front office area
Close to amenities on De Soto & 118 Freeway
Located in the State Enterprise Zone