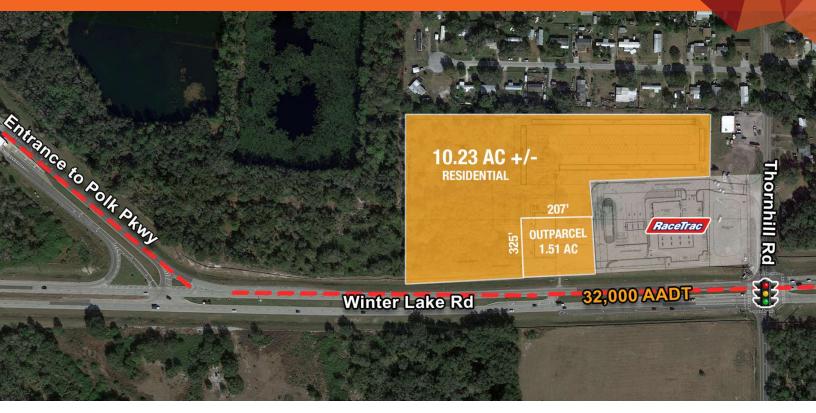

## **LOCATION DESCRIPTION**

Located at the intersection of Thornhill Rd & FL-540 which is next to the entrance of Polk Parkway

#### **PROPERTY HIGHLIGHTS**

- 10.23 AC zoned for residential with a sale price of 1.25 million
- 1.5 AC outparcel with a sale price of 1.0 million
- Located next to the entrance of Polk Parkway
- Traffic Counts (AADT): Winter Lake Rd 32,000; Thornhill Rd -9,700