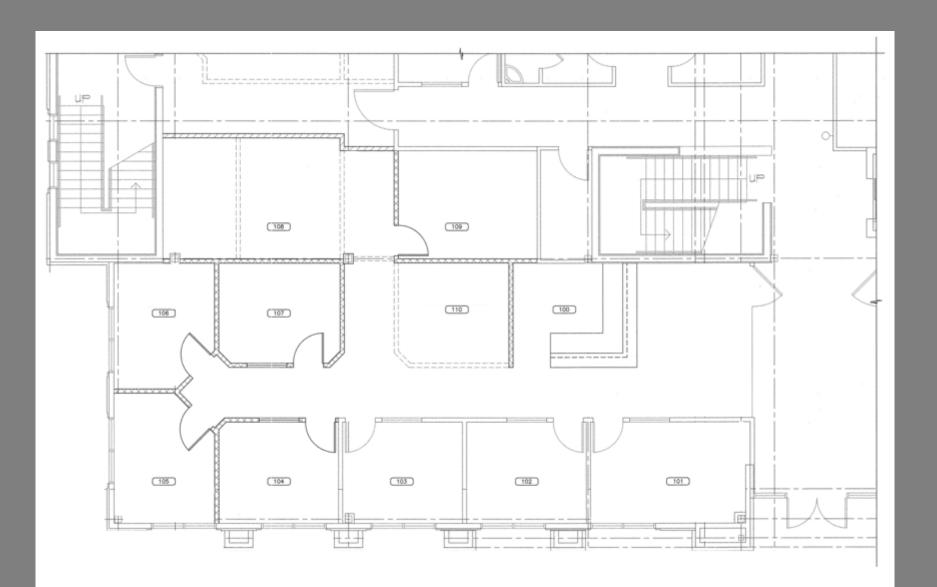

## LEASING DETAILS

SPACE AVAILABLE2,678 SFLEASE PRICE\$2.05 PSFNNN\$0.58 PSF

## **PROPERTY HIGHLIGHTS**

Fully renovated and remodeled with full buildout options available.

**Class A finishes** 

Affluent area with great demographics

Close to restaurants, freeway and hospital

Covered parking and signage available.