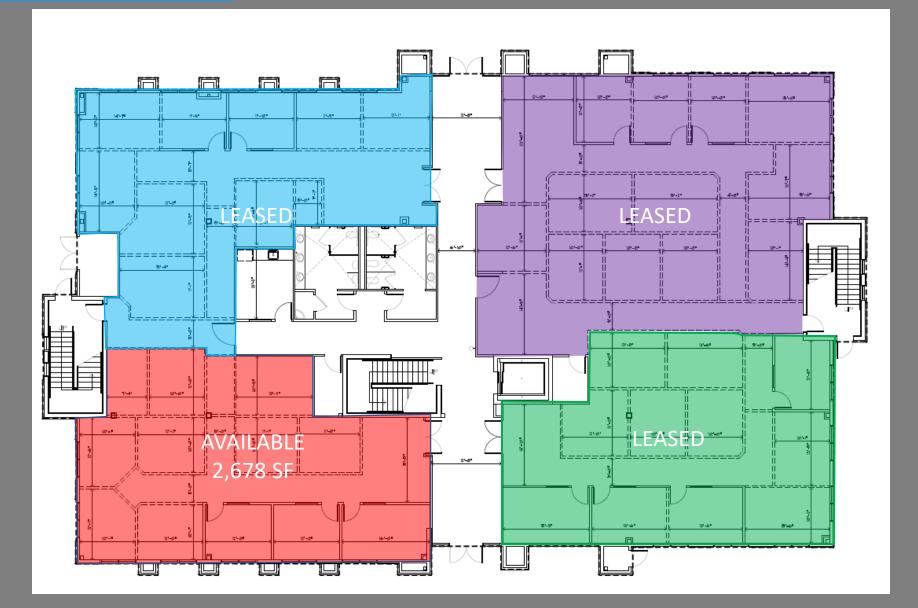

**Class A finishes** 

Affluent area with great demographics

Close to restaurants, freeway and hospital

Covered parking and signage available.

## DEMOGRAPHICS

| POPULATION                             | 1-mile | 3-mile    | 5-mile    |
|----------------------------------------|--------|-----------|-----------|
| 2024                                   | 18,417 | 155,924   | 262,348   |
| HOUSEHOLDS                             | 1-mile | 3-mile    | 5-mile    |
| 2024 Households                        | 7,435  | 62,299    | 128,716   |
|                                        |        |           |           |
| INCOME                                 | 1-mile | 3-mile    | 5-mile    |
| 2024 Average Household Income \$98,896 |        | \$106,750 | \$106,486 |







**AERIAL MAP** 

N























The information herein was obtained from sources deemed reliable: however SRES makes no guarantees, warrantees, or representation as to the completeness or accuracy thereof