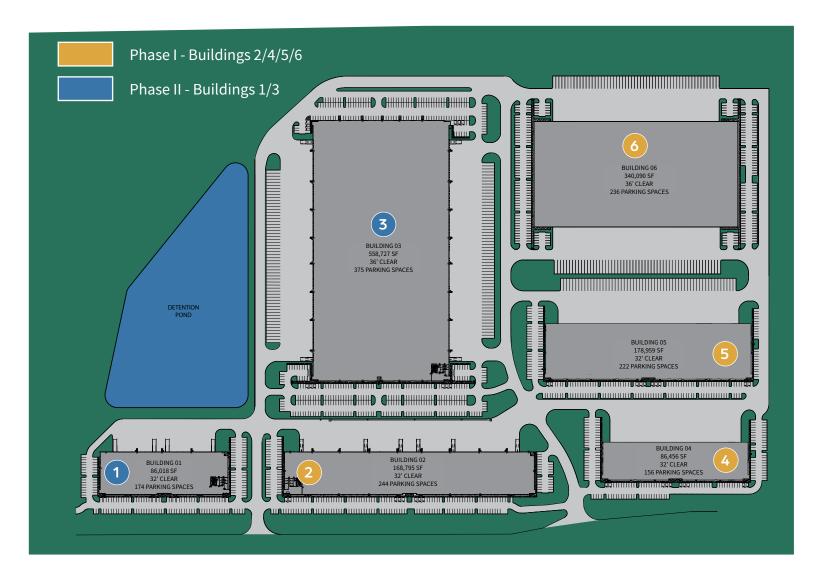

## **PROPERTY FEATURES**

- 1.4M SF Total available
- 32-36' Clear heights
- Cross-dock & Rear load options
- Ample trailer parking spaces

- Buildings from  $\pm 86,018$  SF to  $\pm 558,727$  SF
- Located in Schertz, Texas on the IH-35 corridor
- 60 ft Speed bays
- ESFR Sprinklers

் Office Area **±4,500 SF or BTS** 

 $\longleftarrow$  Cross Dock Configuration

**60'** Speed Bay

**104** docks / **4** ramped

--- Typical Column Spacing **60'x56'** 

某 **ESFR** Sprinklers

↑ **36'** Minimum Clear Height

375 Auto Parking Spaces\*

115 Trailer Parking

8

Lease Rate Contact Broker

\*Additional Employee/Trailer Parking available on north side of building

Park 35 is strategically located on Interstate 35 in Schertz, Texas between San Antonio and Austin. Park 35's direct access and visibility to the I-35 corridor will offer an unparalleled opportunity for tenant seeking to serve the Central Texas region.