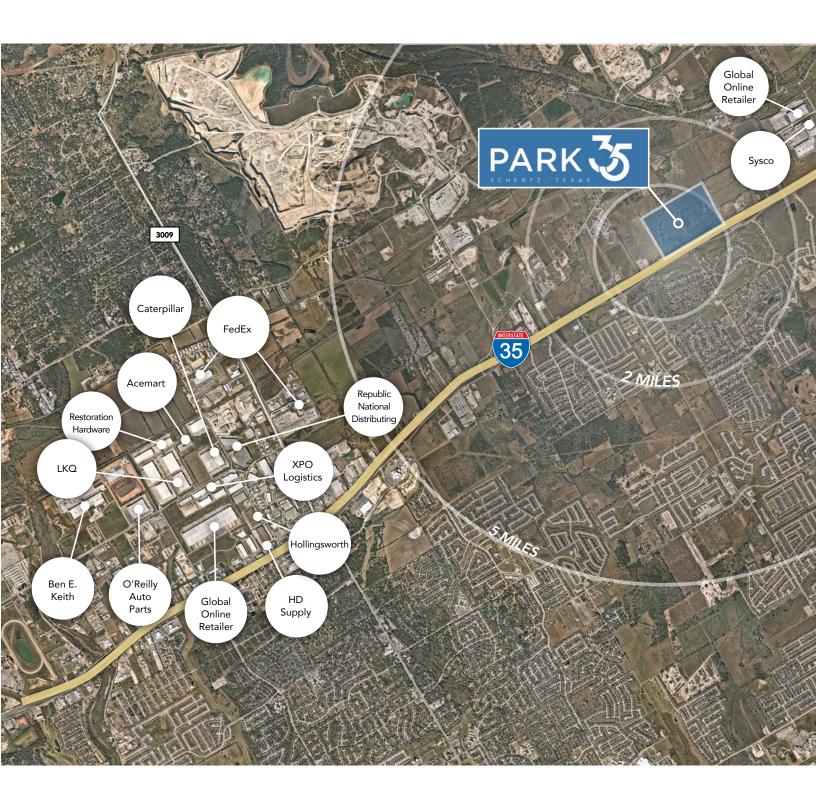

MANY NEARBY TENANTS WITHIN A **10 MILE RADIUS**  **DIRECTLY** ON I-35 FRONTAGE IN SCHERTZ TEXAS

375 Auto Parking Spaces\*

115 Trailer Parking

8

Lease Rate Contact Broker

\*Additional Employee/Trailer Parking available on north side of building

Park 35 is strategically located on Interstate 35 in Schertz, Texas between San Antonio and Austin. Park 35's direct access and visibility to the I-35 corridor will offer an unparalleled opportunity for tenant seeking to serve the Central Texas region.