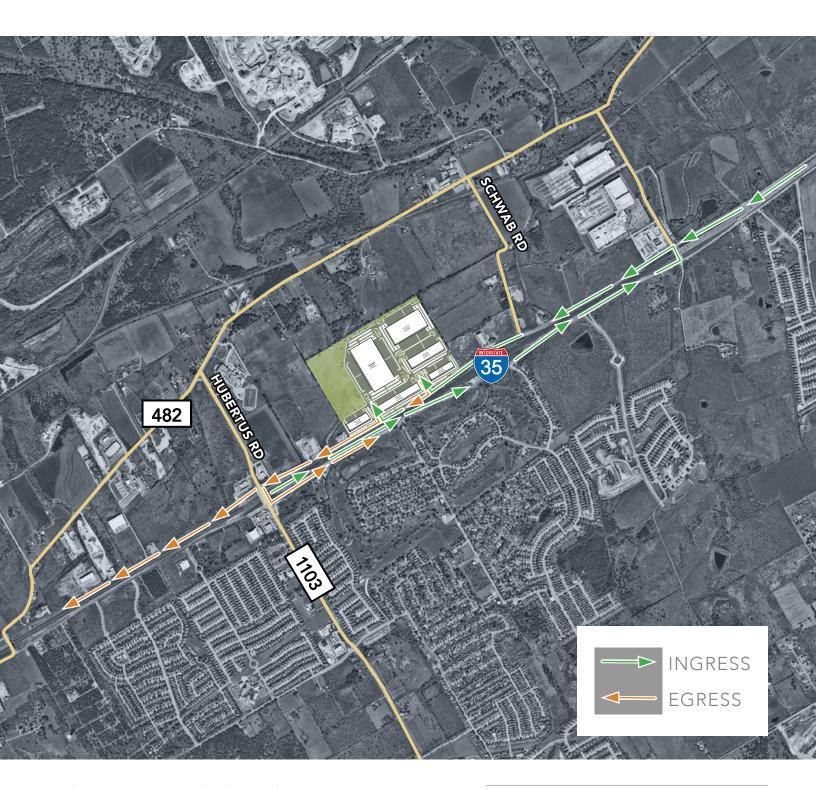

MANY NEARBY TENANTS WITHIN A **10 MILE RADIUS**  **DIRECTLY** ON I-35 FRONTAGE IN SCHERTZ TEXAS

375 Auto Parking Spaces\*

115 Trailer Parking

8

Lease Rate Contact Broker

\*Additional Employee/Trailer Parking available on north side of building

Park 35 is strategically located on Interstate 35 in Schertz, Texas between San Antonio and Austin. Park 35's direct access and visibility to the I-35 corridor will offer an unparalleled opportunity for tenant seeking to serve the Central Texas region.