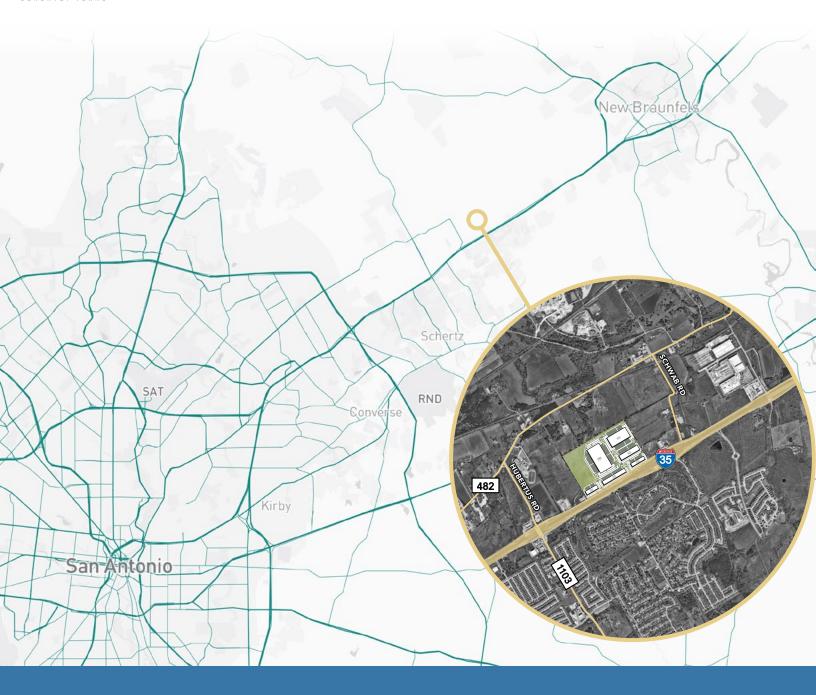

MANY NEARBY TENANTS WITHIN A **10 MILE RADIUS**  **DIRECTLY** ON I-35 FRONTAGE IN SCHERTZ TEXAS

375 Auto Parking Spaces\*

115 Trailer Parking

8

Lease Rate Contact Broker

\*Additional Employee/Trailer Parking available on north side of building

Park 35 is strategically located on Interstate 35 in Schertz, Texas between San Antonio and Austin. Park 35's direct access and visibility to the I-35 corridor will offer an unparalleled opportunity for tenant seeking to serve the Central Texas region.