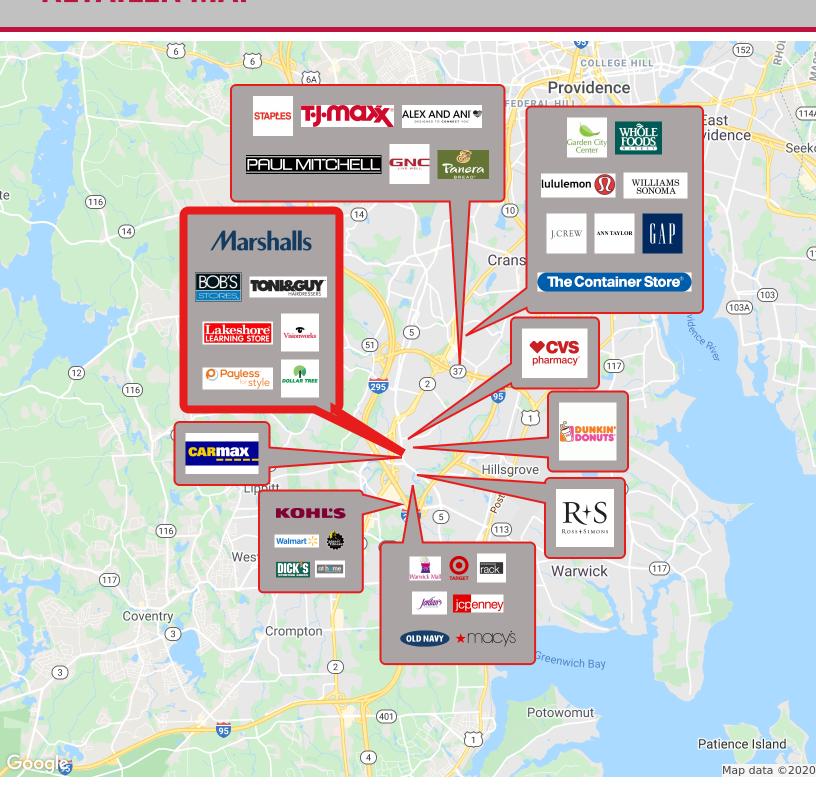

306 michael@mgcommercial.com 365 Eddy Street, Penthouse Suite Providence, RI 02903 mgcommercial.com



## **AVAILABLE SPACES**

LEASE TYPE | NNN TOTAL SPACE | 1,400 - 12,020 SF

**LEASE TERM** | 60 months

LEASE RATE | \$15.00 SF/yr



| SUITE   | TENANT    | SIZE (SF) | LEASE TYPE | LEASE RATE    | DESCRIPTION |
|---------|-----------|-----------|------------|---------------|-------------|
| Unit 25 | Available | 1,400 SF  | NNN        | Negotiable    | -           |
| Unit 1  | Available | 12,020 SF | NNN        | Negotiable    | -           |
| Unit 9A | Available | 5,000 SF  | NNN        | \$15.00 SF/yr | -           |

MICHAEL VOLPE

Vice President 401.751.3200 x306 michael@mgcommercial.com 365 Eddy Street, Penthouse Suite Providence, RI 02903 mgcommercial.com



## **RETAILER MAP**



#### MICHAEL VOLPE

Vice President 401.751.3200 x306 michael@mgcommercial.com 365 Eddy Street, Penthouse Suite Providence, RI 02903 mgcommercial.com