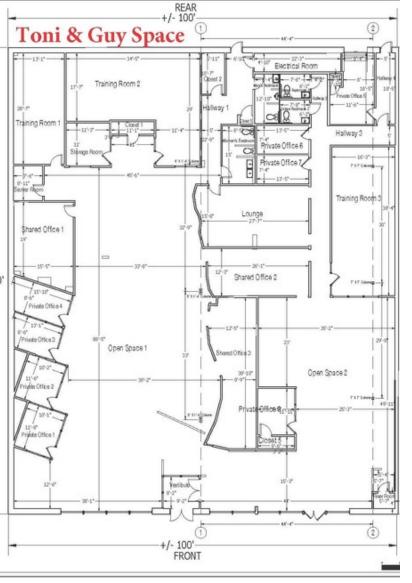

### FLOOR PLAN & PROPERTY SUMMARY

| SPACES  | LEASE RATE    | SPACE SIZE |
|---------|---------------|------------|
| Unit 25 | Negotiable    | 1,400 SF   |
| Unit 1  | Negotiable    | 12,020 SF  |
| Unit 9A | \$15.00 SF/yr | 5,000 SF   |

## **AVAILABLE SPACES**

LEASE TYPE | NNN TOTAL SPACE | 1,400 - 12,020 SF

**LEASE TERM** | 60 months

LEASE RATE | \$15.00 SF/yr

| SUITE   | TENANT    | SIZE (SF) | LEASE TYPE | LEASE RATE    | DESCRIPTION |
|---------|-----------|-----------|------------|---------------|-------------|
| Unit 25 | Available | 1,400 SF  | NNN        | Negotiable    | -           |
| Unit 1  | Available | 12,020 SF | NNN        | Negotiable    | -           |
| Unit 9A | Available | 5,000 SF  | NNN        | \$15.00 SF/yr | -           |