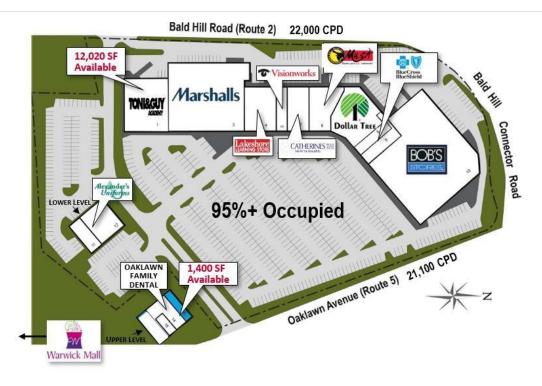

### FLOOR PLAN & PROPERTY SUMMARY

#### PROPERTY DESCRIPTION

MG Commercial is proud to present 3 retail spaces for lease at Marshalls plaza shopping center. One 12,020 sf space, one 5,000 sf space and another 1,400sf space is located on adjacent 1 Lambert Lind Hwy. NNN charges are approx. \$6.25 p.s.f annually

#### PROPERTY HIGHLIGHTS

- RI's busiest retail corridor with over 2 million SF of retail space within 2 miles of Marshalls Plaza
- 129,907 SF retail center
- Join major tenants like Marshalls, Bobs Stores, Dollar Tree, Lakeshore Learning and Blue Cross Blue Shield
- Located at the intersection of Routes 2 and 5
- Convenient to I-95 and I-295

| SPACES  | LEASE RATE    | SPACE SIZE |
|---------|---------------|------------|
| Unit 25 | Negotiable    | 1,400 SF   |
| Unit 1  | Negotiable    | 12,020 SF  |
| Unit 9A | \$15.00 SF/yr | 5,000 SF   |

## **AVAILABLE SPACES**

LEASE TYPE | NNN TOTAL SPACE | 1,400 - 12,020 SF

**LEASE TERM** | 60 months

LEASE RATE | \$15.00 SF/yr

| SUITE   | TENANT    | SIZE (SF) | LEASE TYPE | LEASE RATE    | DESCRIPTION |
|---------|-----------|-----------|------------|---------------|-------------|
| Unit 25 | Available | 1,400 SF  | NNN        | Negotiable    | -           |
| Unit 1  | Available | 12,020 SF | NNN        | Negotiable    | -           |
| Unit 9A | Available | 5,000 SF  | NNN        | \$15.00 SF/yr | -           |