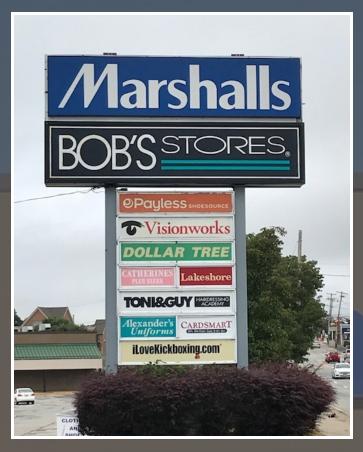

#### PROPERTY HIGHLIGHTS

- RI's busiest retail corridor with over 2 million SF of retail space within 2 miles of Marshalls Plaza
- 129,907 SF retail center
- Join major tenants like Marshalls, Bobs Stores, Dollar Tree, Lakeshore Learning and Blue Cross Blue Shield
- Located at the intersection of Routes 2 and 5
- Convenient to I-95 and I-295