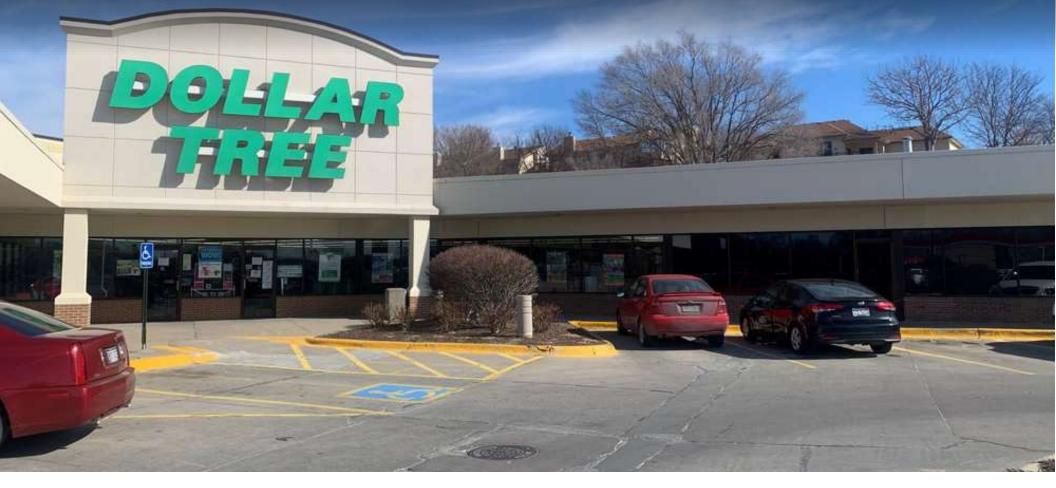

#### **PROPERTY DESCRIPTION**

Bakers and Dollar Tree anchor the center, suited for both retail and office tenants. Offutt Air Force Base, Bellevue University, and the surrounding residential and schools provide a great population base that frequent the center. A 3,642 SF former physical therapy space and a wide open 10,100 SF space are available.

### **AMERICAN PLAZA 1**

701 Galvin Road South

| BAY     | TENANT             | SF     |
|---------|--------------------|--------|
| 101-102 | Visiting Angels    | 2,450  |
| 103     | Super Nails        | 1,200  |
| 104     | Transformations    | 1,200  |
| 105     | Larsen Insurance   | 1,502  |
| 103     | Nail Academy       | 800    |
| 104-110 | Dollar Tree        | 9,521  |
| 111-112 | AVAILABLE          | 3,642  |
| 113     | AVAILABLE          | 10,100 |
| 114-116 | Pat & Wally's      | 2,000  |
|         | Physician's Mutual | 70,000 |
|         | Baker's            | 50,000 |