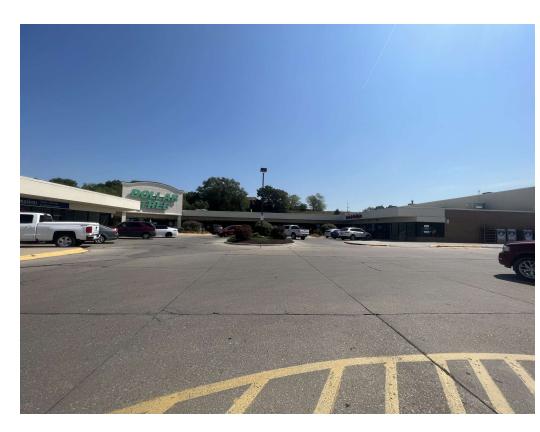

#### **PROPERTY DESCRIPTION**

Bakers and Dollar Tree anchor the center, suited for both retail and office tenants. Offutt Air Force Base, Bellevue University, and the surrounding residential and schools provide a great population base that frequent the center. A 3,642 SF former physical therapy space and a wide open 10,100 SF space are available.

#### LOCATION DESCRIPTION

American Plaza is located in Bellevue, Nebraska, at the intersection of Galvin Road & Harvell Drive. This shopping center services the Bellevue community with its mix of national, regional and local tenants.