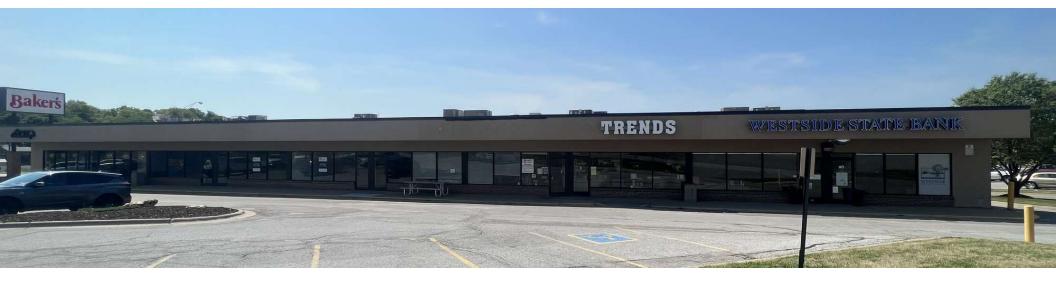

| AMERICAN PLAZA 2<br>923 Galvin Road South |                     |       |  |
|-------------------------------------------|---------------------|-------|--|
| BAY                                       | TENANT              | SF    |  |
| 101-102                                   | Banh Mi Shop        | 1,420 |  |
| 103                                       | Massage             | 1,200 |  |
| 104                                       | Vapes & Tobacco     | 1,200 |  |
| 105 + 1/2 106                             | US Thrift           | 1,800 |  |
| 1/2 106 + 107                             | Golden Dragon       | 1,800 |  |
| 108                                       | Trends Salon        | 3,642 |  |
| 109-110                                   | Westside State Bank | 2,400 |  |