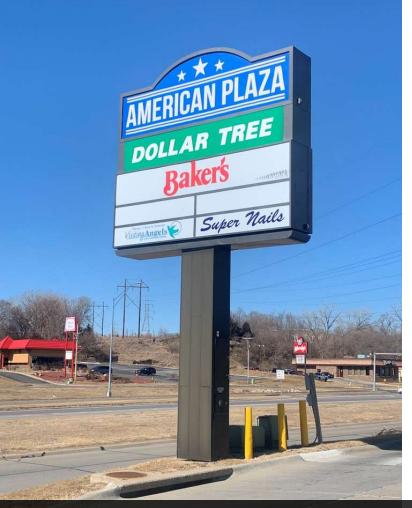

Retail | 3,642 - 13,742 SF | \$6.00 - \$12.00 SF/yr (NNN)

Signage

AP 1 Bays #111-113

#### AP 1 Bays #111-112

AP 1 Bay #113