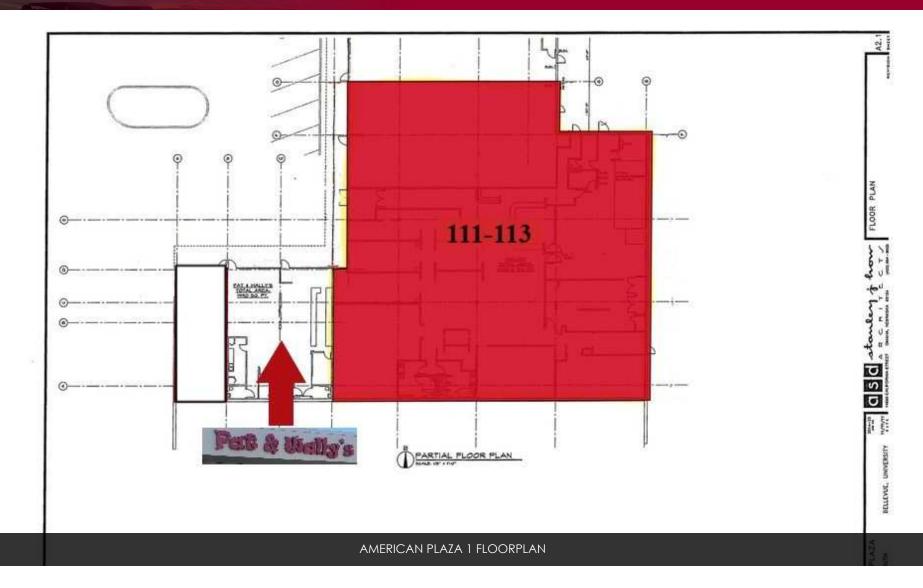

#### AVAILABLE SPACES

| SUITE              | SIZE (SF) | LEASE TYPE | LEASE RATE    |
|--------------------|-----------|------------|---------------|
| AP 1 Bay 111 - 112 | 3,642 SF  | NNN        | \$12.00 SF/yr |
| AP 1 Bay 113       | 10,100 SF | NNN        | \$6.00 SF/yr  |
| AP 1 Bay 111 - 113 | 13,742 SF | NNN        | Negotiable    |

Retail | 3,642 - 13,742 SF | \$6.00 - \$12.00 SF/yr (NNN)

Signage

AP 1 Bays #111-113

#### AP 1 Bays #111-112

AP 1 Bay #113