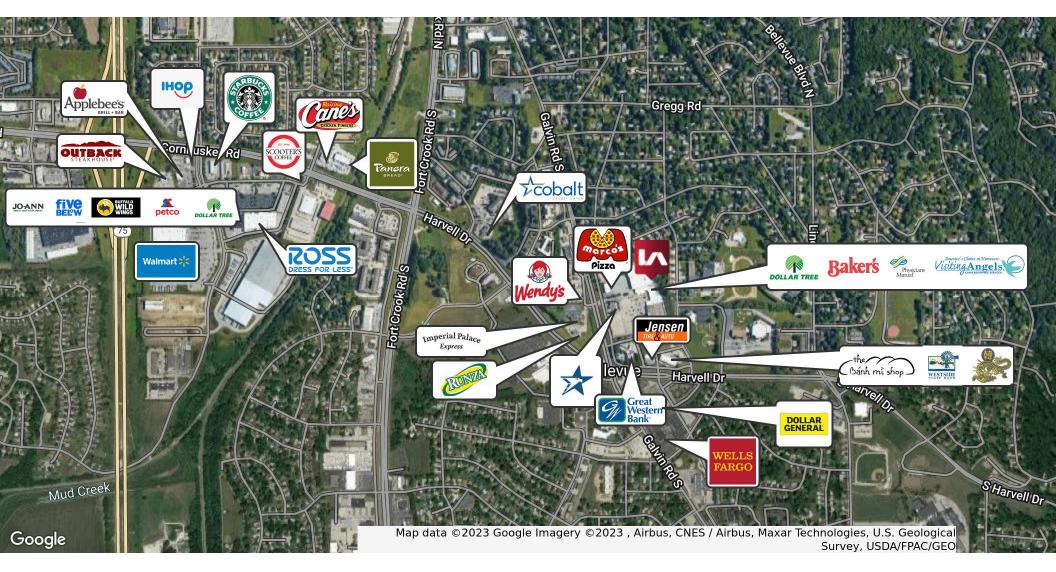

#### **PROPERTY DESCRIPTION**

Bakers and Dollar Tree anchor the center, suited for both retail and office tenants. Offutt Air Force Base, Bellevue University, and the surrounding residential and schools provide a great population base that frequent the center. A 3,642 SF former physical therapy space and a wide open 10,100 SF space are available.

#### LOCATION DESCRIPTION

American Plaza is located in Bellevue, Nebraska, at the intersection of Galvin Road & Harvell Drive. This shopping center services the Bellevue community with its mix of national, regional and local tenants.

### **AMERICAN PLAZA 1**

701 Galvin Road South

| BAY     | TENANT             | SF     |
|---------|--------------------|--------|
| 101-102 | Visiting Angels    | 2,450  |
| 103     | Super Nails        | 1,200  |
| 104     | Transformations    | 1,200  |
| 105     | Larsen Insurance   | 1,502  |
| 103     | Nail Academy       | 800    |
| 104-110 | Dollar Tree        | 9,521  |
| 111-112 | AVAILABLE          | 3,642  |
| 113     | AVAILABLE          | 10,100 |
| 114-116 | Pat & Wally's      | 2,000  |
|         | Physician's Mutual | 70,000 |
|         | Baker's            | 50,000 |

| AMERICAN PLAZA 2<br>923 Galvin Road South |                     |       |  |
|-------------------------------------------|---------------------|-------|--|
| BAY                                       | TENANT              | SF    |  |
| 101-102                                   | Banh Mi Shop        | 1,420 |  |
| 103                                       | Massage             | 1,200 |  |
| 104                                       | Vapes & Tobacco     | 1,200 |  |
| 105 + 1/2 106                             | US Thrift           | 1,800 |  |
| 1/2 106 + 107                             | Golden Dragon       | 1,800 |  |
| 108                                       | Trends Salon        | 3,642 |  |
| 109-110                                   | Westside State Bank | 2,400 |  |