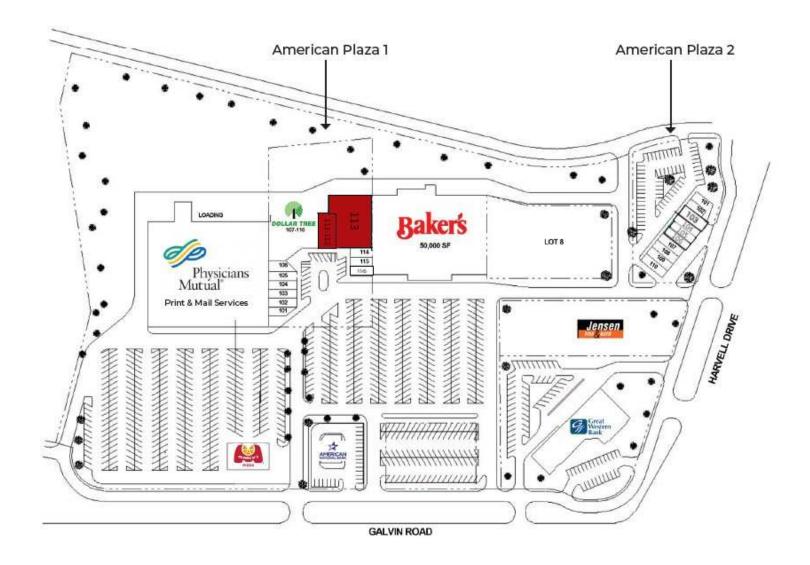

#### LOCATION DESCRIPTION

American Plaza is located in Bellevue, Nebraska, at the intersection of Galvin Road & Harvell Drive. This shopping center services the Bellevue community with its mix of national, regional and local tenants.

### **AMERICAN PLAZA 1**

701 Galvin Road South

| BAY     | TENANT             | SF     |
|---------|--------------------|--------|
| 101-102 | Visiting Angels    | 2,450  |
| 103     | Super Nails        | 1,200  |
| 104     | Transformations    | 1,200  |
| 105     | Larsen Insurance   | 1,502  |
| 103     | Nail Academy       | 800    |
| 104-110 | Dollar Tree        | 9,521  |
| 111-112 | AVAILABLE          | 3,642  |
| 113     | AVAILABLE          | 10,100 |
| 114-116 | Pat & Wally's      | 2,000  |
|         | Physician's Mutual | 70,000 |
|         | Baker's            | 50,000 |

| AMERICAN PLAZA 2<br>923 Galvin Road South |                     |       |  |
|-------------------------------------------|---------------------|-------|--|
| BAY                                       | TENANT              | SF    |  |
| 101-102                                   | Banh Mi Shop        | 1,420 |  |
| 103                                       | Massage             | 1,200 |  |
| 104                                       | Vapes & Tobacco     | 1,200 |  |
| 105 + 1/2 106                             | US Thrift           | 1,800 |  |
| 1/2 106 + 107                             | Golden Dragon       | 1,800 |  |
| 108                                       | Trends Salon        | 3,642 |  |
| 109-110                                   | Westside State Bank | 2,400 |  |