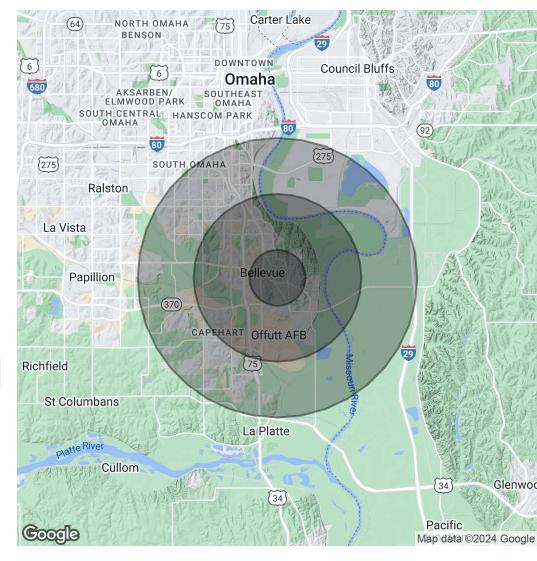

Retail | 3,642 - 13,742 SF | \$6.00 - \$12.00 SF/yr (NNN)

| POPULATION           | 1 MILE | 3 MILES | 5 MILES |
|----------------------|--------|---------|---------|
| Total Population     | 8,372  | 43,285  | 107,328 |
| Average Age          | 37.1   | 33.5    | 32.1    |
| Average Age (Male)   | 35.2   | 32.0    | 31.0    |
| Average Age (Female) | 38.7   | 35.2    | 33.3    |

| HOUSEHOLDS & INCOME | 1 MILE    | 3 MILES   | 5 MILES   |
|---------------------|-----------|-----------|-----------|
| Total Households    | 3,433     | 16,740    | 38,901    |
| # of Persons per HH | 2.4       | 2.6       | 2.8       |
| Average HH Income   | \$60,051  | \$60,670  | \$61,733  |
| Average House Value | \$128,001 | \$140,377 | \$137,622 |

\* Demographic data derived from 2020 ACS - US Census