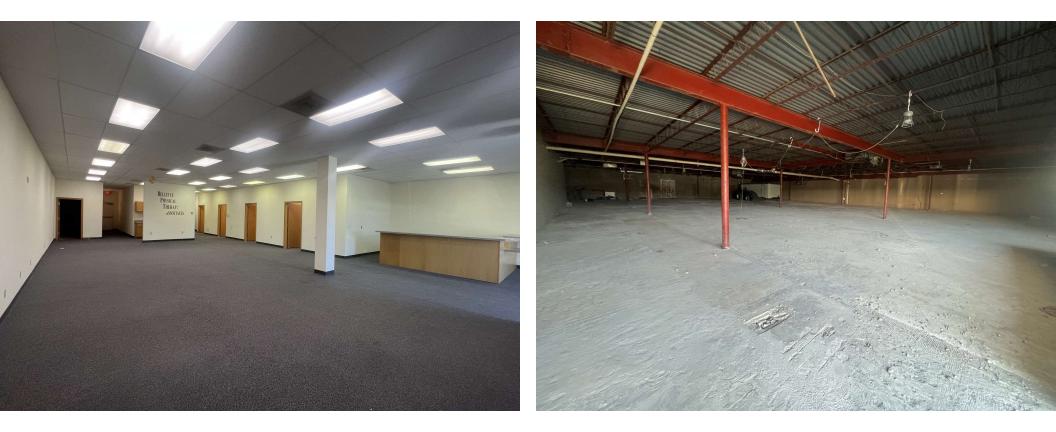

#### **PROPERTY DESCRIPTION**

Bakers and Dollar Tree anchor the center, suited for both retail and office tenants. Offutt Air Force Base, Bellevue University, and the surrounding residential and schools provide a great population base that frequent the center. A 3,642 SF former physical therapy space and a wide open 10,100 SF space are available.

#### AVAILABLE SPACES

| SUITE              | SIZE (SF) | LEASE TYPE | LEASE RATE    |
|--------------------|-----------|------------|---------------|
| AP 1 Bay 111 - 112 | 3,642 SF  | NNN        | \$12.00 SF/yr |
| AP 1 Bay 113       | 10,100 SF | NNN        | \$6.00 SF/yr  |
| AP 1 Bay 111 - 113 | 13,742 SF | NNN        | Negotiable    |