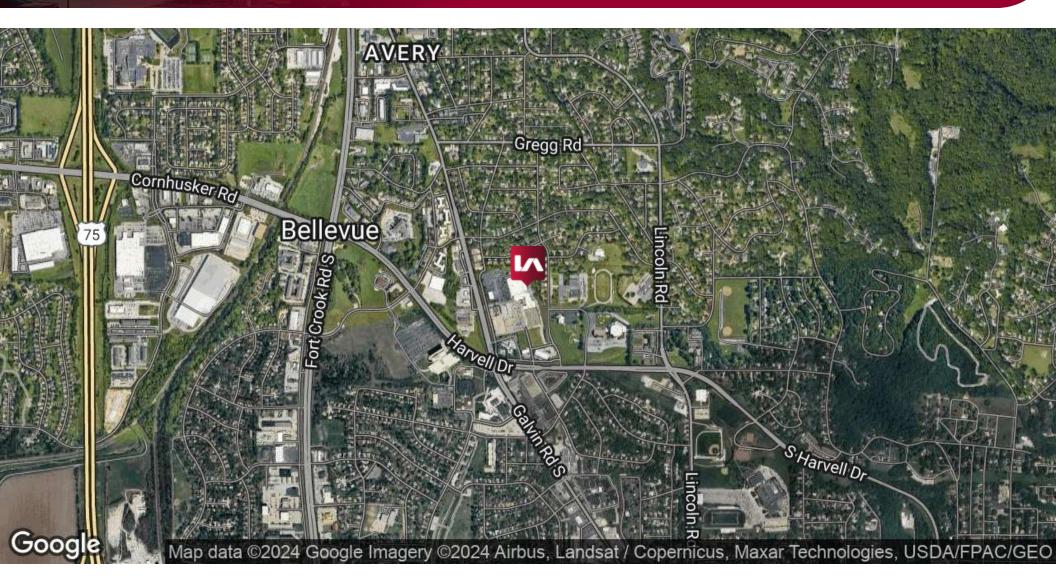

#### LOCATION DESCRIPTION

American Plaza is located in Bellevue, Nebraska, at the intersection of Galvin Road & Harvell Drive. This shopping center services the Bellevue community with its mix of national, regional and local tenants.