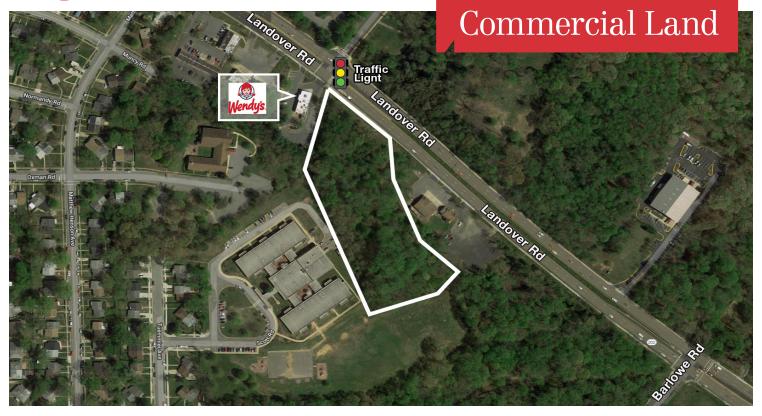

## **Property Features**

- APPROXIMATELY 161,607 SF TOTAL
- Approximately 3.71 acres of Land
- Zoned C-G-O (Commercial General Office)
- Located at a Traffic Light
- High visibility
- Within 1/2 mile of Beltway and Route 50
- Nearby to Prince George's County Administration Building and University of Maryland Capital Region Medical Center
- Traffic Count: Landover Rd @ Matthew Henson Ave - 39,312 vpd per MDSHA
- This site is an ideal Retail location with high traffic count and excellent demographics on Landover Road
- SALE PRICE: \$2,262,500.00