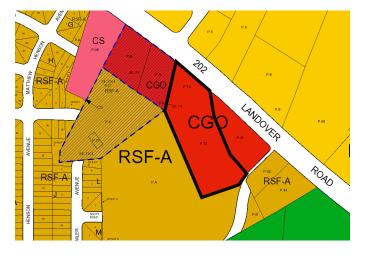

## **Property Features**

- APPROXIMATELY 161,607 SF TOTAL
- Approximately 3.71 acres of Land
- Zoned C-G-O (Commercial General Office)
- Located at a Traffic Light
- High visibility
- Within 1/2 mile of Beltway and Route 50
- Nearby to Prince George's County Administration Building and University of Maryland Capital Region Medical Center
- Traffic Count: Landover Rd @ Matthew Henson Ave - 39,312 vpd per MDSHA
- This site is an ideal Retail location with high traffic count and excellent demographics on Landover Road
- SALE PRICE: \$2,262,500.00