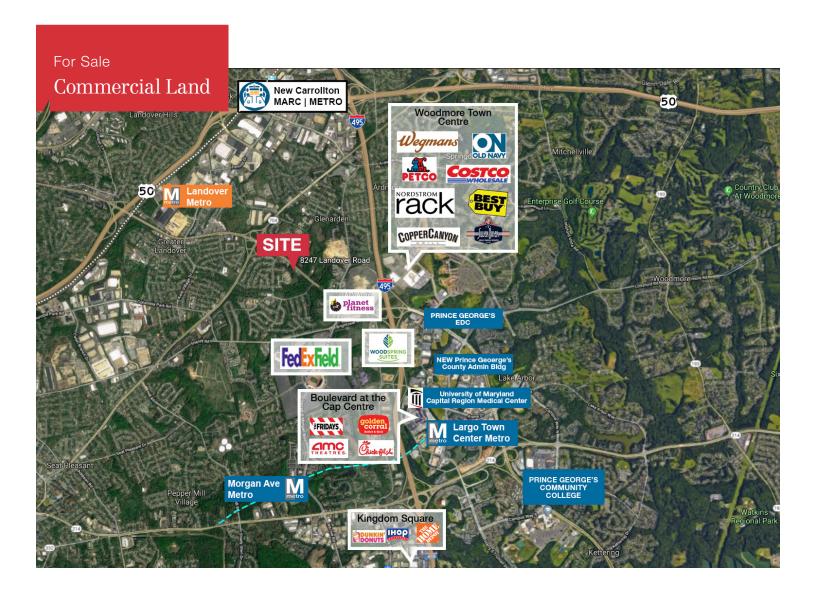

## **Property Features**

- APPROXIMATELY 161,607 SF TOTAL
- Approximately 3.71 acres of Land
- Zoned C-G-O (Commercial General Office)
- Located at a Traffic Light
- High visibility
- Within 1/2 mile of Beltway and Route 50
- Nearby to Prince George's County Administration Building and University of Maryland Capital Region Medical Center
- Traffic Count: Landover Rd @ Matthew Henson Ave - 39,312 vpd per MDSHA
- This site is an ideal Retail location with high traffic count and excellent demographics on Landover Road
- SALE PRICE: \$2,262,500.00