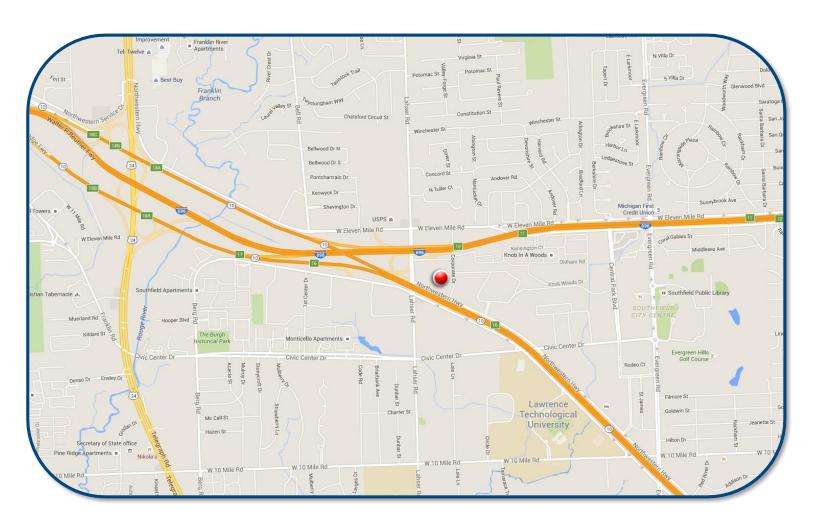

and The Lodge / M-10
- High-End Finishes
- Ample Parking With Covered Reserved Spaces Available
- Space Ranging From 6,265 SF to 80,142 SF Available Immediately

### 2 Corporate Drive | Suite 300 Southfield, Michigan 48076

### For More Information Call:

GARY P. GROCHOWSKI, SIOR
PHONE 248 540 1000 EXT 1856
gary.grochowski@colliers.com



BRYAN BARNAS
PHONE 248 540 1000 EXT 1638
bryan.barnas@colliers.com



colliers.com/detroit









FOR LEASE > OFFICE

# **OXFORD POINTE OFFICE CENTER**



26300 NORTHWESTERN HIGHWAY | SOUTHFIELD, MI

#### > PROPERTY PHOTOS









FOR LEASE > OFFICE

# **OXFORD POINTE OFFICE CENTER**



26300 NORTHWESTERN HIGHWAY | SOUTHFIELD, MI

#### > AERIAL MAP



# **OXFORD POINTE OFFICE CENTER**



26300 NORTHWESTERN HIGHWAY | SOUTHFIELD, MI

### > LOCATION MAP







#### **OXFORD POINTE OFFICE CENTER**

26300 NORTHWESTERN HIGHWAY SOUTHFIELD, MI

- Well-Maintained Class A Office Property
- Conveniently Located at I-696 and The Lodge / M-10
- High-End Finishes
- Ample Parking With Covered Reserved Spaces Available



| FLOOR/SUITE           | <u>SPACE</u><br>AVAILABLE (SF) | <u>LEASE RATE</u><br>(\$/SF) | <u>OCCUPANCY</u> |
|-----------------------|--------------------------------|------------------------------|------------------|
| Suite 100             | 6,265                          | \$21.50/SF Gross + Electric  | Immediate        |
| Suite 150             | 8,754                          | \$21.50/SF Gross + Electric  | Immediate        |
| 1 <sup>ST</sup> Floor | 15,692                         | \$21.50/SF Gross + Electric  | Immediate