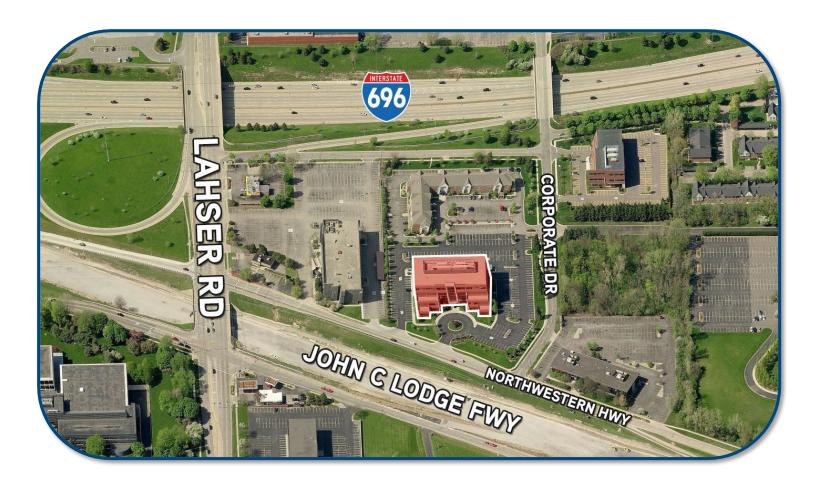

#### > PROPERTY HIGHLIGHTS

- Well-Maintained Class A Office Property
- Conveniently Located at I-696 and The Lodge / M-10
- High-End Finishes
- Ample Parking With Covered Reserved Spaces Available
- Space Ranging From 6,265 SF to 80,142 SF Available Immediately

### 2 Corporate Drive | Suite 300 Southfield, Michigan 48076

### For More Information Call:

GARY P. GROCHOWSKI, SIOR
PHONE 248 540 1000 EXT 1856
gary.grochowski@colliers.com



BRYAN BARNAS
PHONE 248 540 1000 EXT 1638
bryan.barnas@colliers.com



colliers.com/detroit









FOR LEASE > OFFICE

# **OXFORD POINTE OFFICE CENTER**



26300 NORTHWESTERN HIGHWAY | SOUTHFIELD, MI

#### > PROPERTY PHOTOS









FOR LEASE > OFFICE

# **OXFORD POINTE OFFICE CENTER**



26300 NORTHWESTERN HIGHWAY | SOUTHFIELD, MI

#### > AERIAL MAP



# **OXFORD POINTE OFFICE CENTER**



26300 NORTHWESTERN HIGHWAY | SOUTHFIELD, MI

### > LOCATION MAP







#### **OXFORD POINTE OFFICE CENTER**

26300 NORTHWESTERN HIGHWAY SOUTHFIELD, MI

- Well-Maintained Class A Office Property
- Conveniently Located at I-696 and The Lodge / M-10
- High-End Finishes
- Ample Parking With Covered Reserved Spaces Available



| FLOOR/SUITE           | <u>SPACE</u><br>AVAILABLE (SF) | <u>LEASE RATE</u><br>(\$/SF) | <u>OCCUPANCY</u> |
|-----------------------|--------------------------------|------------------------------|------------------|
| Suite 100             | 6,265                          | \$21.50/SF Gross + Electric  | Immediate        |
| Suite 150             | 8,754                          | \$21.50/SF Gross + Electric  | Immediate        |