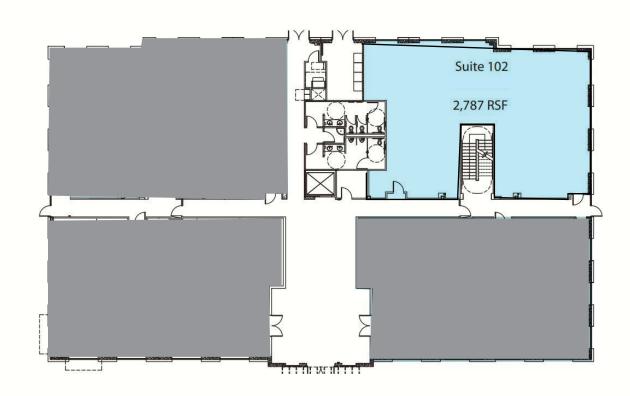

FOR SUBLEASE | 21 Rancho Camino Drive, Suite 102 | Pomona, CA

## SUBLEASE OPPORTUNITY IN A NEW CLASS A OFFICE BUILDING

High-end three-story office property near Pomona Ranch Plaza with immediate access to Pomona (60) and Corona (71) Freeways

Colliers International 3 Park Plaza | Suite 1200 Irvine, CA 92614



## Property Features

- Newly constructed 3-story office building
- New office construction featuring modern lobbies and efficient floorplates
- Abundant free parking at a ratio of 4.5/1000
- Excellent corporate environment
- Immediate access to Pomona (60) and Corona (71) Freeways
- Part of the Pomona Ranch Plaza, complete with restaurants & retail amenities
- Strong demographics within the immediate Pomona market surrounding markets of Pomona, Chino Hills and Diamond Bar







## Contact us:

Michael Hartel +1 949 724 5700 michael.hartel@colliers.com Lic. No. 01031013 Nick Velasquez +1 949 724 5707 nick.velasquez@colliers.com Lic. No. 0946515 Grant Clancy +1 949 724 5710 grant.clancy@colliers.com Lic. No. 02070357



Accelerating success.