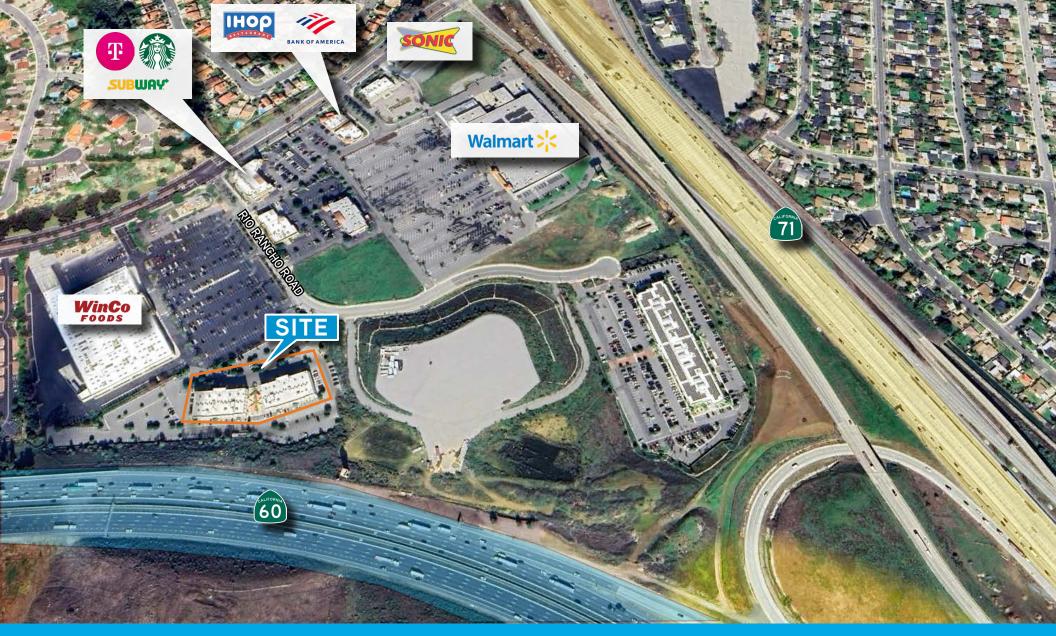

## SUBLEASE OPPORTUNITY IN A NEW CLASS A OFFICE BUILDING

High-end three-story office property near Pomona Ranch Plaza with immediate access to Pomona (60) and Corona (71) Freeways

Colliers International 3 Park Plaza | Suite 1200 Irvine, CA 92614

## Property Features

- Newly constructed 3-story office building
- New office construction featuring modern lobbies and efficient floorplates
- Abundant free parking at a ratio of 4.5/1000
- Excellent corporate environment
- Immediate access to Pomona (60) and Corona (71) Freeways
- Part of the Pomona Ranch Plaza, complete with restaurants & retail amenities
- Strong demographics within the immediate Pomona market surrounding markets of Pomona, Chino Hills and Diamond Bar