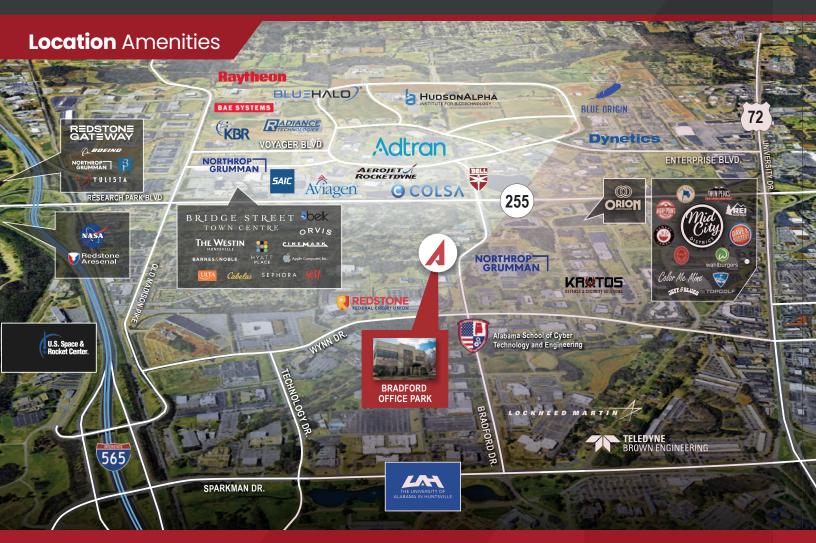

#### Location Advantages

5025 Bradford consist of (2) two story office buildings designed for general office, R&D, sales and service, training, computer and high technology applications. The buildings consist of 101,000 Sq. Ft. and are located in the heart of Cummings Research Park, adjacent to Bridge Street Town Centre, Mid City District mixed use retail development, and the Orion Amphitheater. The park features attractractive landscaping and contemporary architecture in a campus type environment.

Cummings Research Park is the major office market in Huntsville and the second largest high-tech research park in the world. Companies locate in the area to be near NASA, Marshall Space Flight Center, Redstone Arsenal, Army Missile Command, and each other. Cummings has been recognized as one of the top 10 research park areas in theworld by Site Selection Magazine. It is also a host to a number of Fortune 500 companies.

As the second largest research and technology park in the U.S. and the fourth largest in the world, the 3,843-acre CRP campus just north of Redstone Arsenal is home to nearly 300 companies, 27,000+ employees, and 12,500+ students. Anchored by Fortune 1,000 giants Boeing (2,900 employed),

SAIC (2,746), Northrop Grumman (1,100), and Lockheed Martin (764) the park is populated with a vibrant mix of local and international high-tech companies. U.S. space and defense agencies, a thriving business incubator, and competitive higher-education institutions.