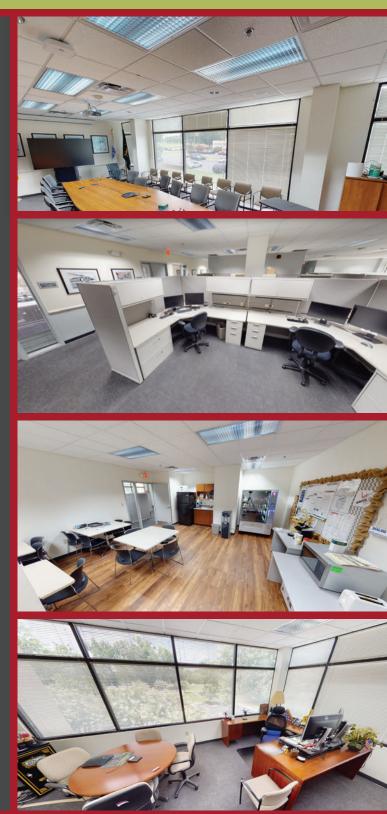

#### Property Highlights

- Building signage available
- Loading dock into lab space
- Existing SCIF
- Great visibility
- Open floor plan

۲

- Existing simulation room
- Ample natural light with deck-to-deck glass
- Room to grow with available acreage