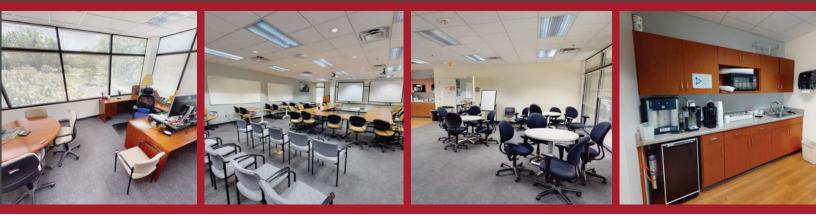

#### Property Highlights

- Building signage available
- Loading dock into lab space
- Existing SCIF
- Great visibility
- Open floor plan

۲

- Existing simulation room
- Ample natural light with deck-to-deck glass
- Room to grow with available acreage

#### Location Advantages

5025 Bradford consist of (2) two story office buildings designed for general office, R&D, sales and service, training, computer and high technology applications. The buildings consist of 101,000 Sq. Ft. and are located in the heart of Cummings Research Park, adjacent to Bridge Street Town Centre, Mid City District mixed use retail development, and the Orion Amphitheater. The park features attractractive landscaping and contemporary architecture in a campus type environment.