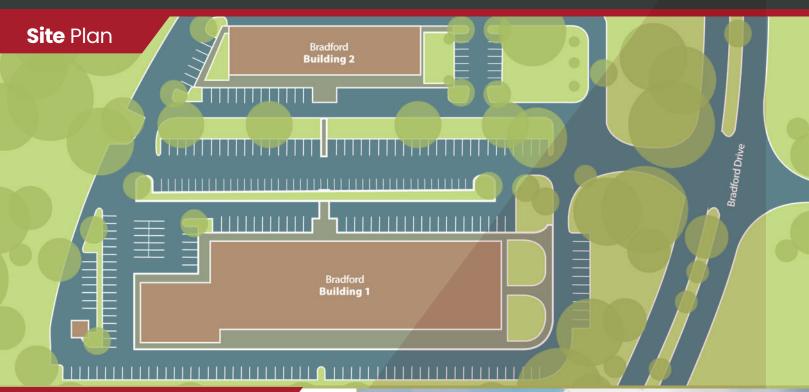

#### Location Advantages

5025 Bradford consist of (2) two story office buildings designed for general office, R&D, sales and service, training, computer and high technology applications. The buildings consist of 101,000 Sq. Ft. and are located in the heart of Cummings Research Park, adjacent to Bridge Street Town Centre, Mid City District mixed use retail development, and the Orion Amphitheater. The park features attractractive landscaping and contemporary architecture in a campus type environment.