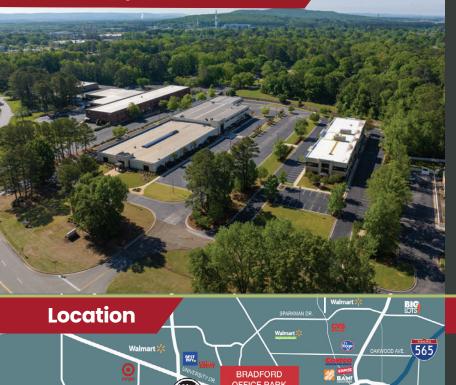

#### Location Advantages

5025 Bradford consist of (2) two story office buildings designed for general office, R&D, sales and service, training, computer and high technology applications. The buildings consist of 101,000 Sq. Ft. and are located in the heart of Cummings Research Park, adjacent to Bridge Street Town Centre, Mid City District mixed use retail development, and the Orion Amphitheater. The park features attractractive landscaping and contemporary architecture in a campus type environment.

Cummings Research Park is the major office market in Huntsville and the second largest high-tech research park in the world. Companies locate in the area to be near NASA, Marshall Space Flight Center, Redstone Arsenal, Army Missile Command, and each other. Cummings has been recognized as one of the top 10 research park areas in theworld by Site Selection Magazine. It is also a host to a number of Fortune 500 companies.