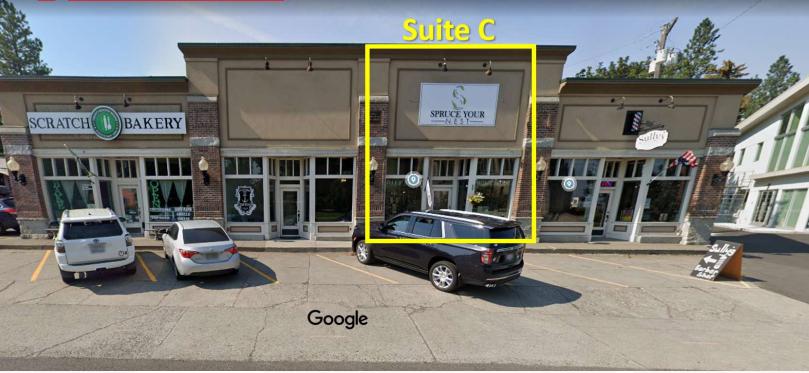

## **Property Description**

Building Size: 4,335 SF ±

Lot Size: 6,842 SF ± (0.16 Acres ±)

On-Site Parking Available

Suite C: 751 SF ±

Lease Rate: \$20.00 SF/yr (NNN)

For more information

Chris Bell, SIOR