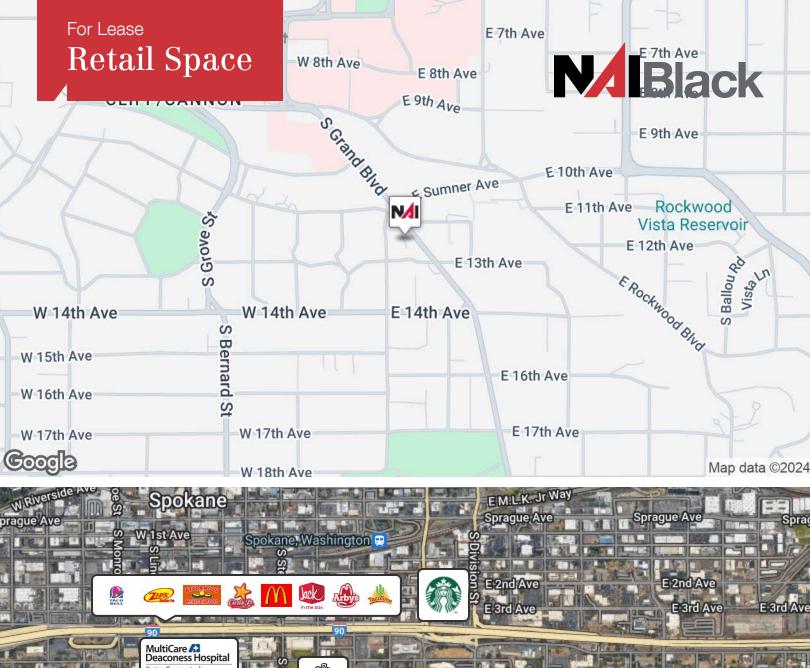

## 1220 S Grand Blvd

Spokane, Washington 99202

## **Property Description**

Building Size: 4,335 SF ±

Lot Size: 6,842 SF ± (0.16 Acres ±)

On-Site Parking Available

Suite C: 751 SF ±



Lease Rate: \$20.00 SF/yr (NNN)

For more information

Chris Bell, SIOR

O: 509 622 3538 cbell@naiblack.com





NA Black respects the intellectual property rights of others. If you believe that your intellectual property rights have been winded by NAV Black or by a third park on hos uploaded Content on our Site, please provide the following information to the NAV Black designed copyrighted work or other intellectual property rights value (a besigned to excipt find the content of the national property that you calim has been infringed; b. A specified description of when open content or the national property rights or an address, stephenon number, and e- mail address swerper and laddress when email address swerper and laddress when email address swerper and laddress swerper and laddre

By mail: Commercial Brokers Association| Attn: DMCA Designated Agent | 12131 113th Ave NE Suite 101 | Kirkland, W