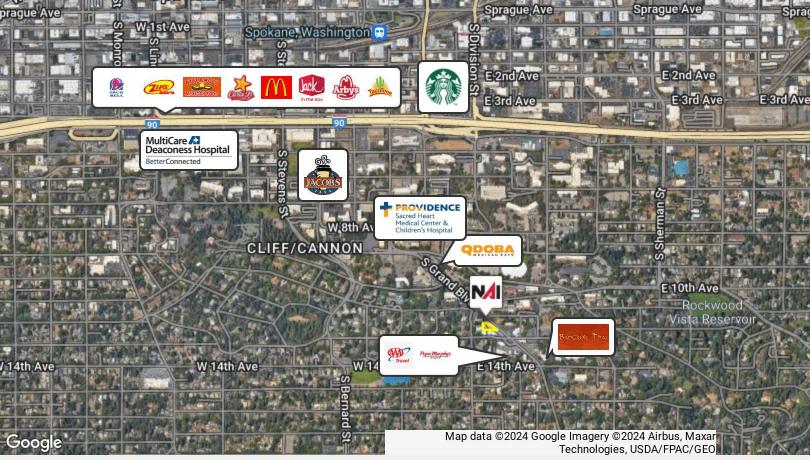

## 1220 S Grand Blvd

Spokane, Washington 99202

## **Property Description**

Building Size: 4,335 SF ±

Lot Size: 6,842 SF ± (0.16 Acres ±)

On-Site Parking Available

Suite C: 751 SF ±



Lease Rate: \$20.00 SF/yr (NNN)

For more information

Chris Bell, SIOR

O: 509 622 3538 cbell@naiblack.com





NA Black respects the intellectual property rights of others. If you believe that your intellectual property rights have been winded by NAV Black or by a third park on hos uploaded Content on our Site, please provide the following information to the NAV Black designed copyrighted work or other intellectual property rights value (a besigned to excipt find the content of the national property that you calim has been infringed; b. A specified description of when open content or the national property rights or an address, stephenon number, and e- mail address swerper and laddress when email address swerper and laddress when email address swerper and laddress swerper and laddre

By mail: Commercial Brokers Association| Attn: DMCA Designated Agent | 12131 113th Ave NE Suite 101 | Kirkland, WA