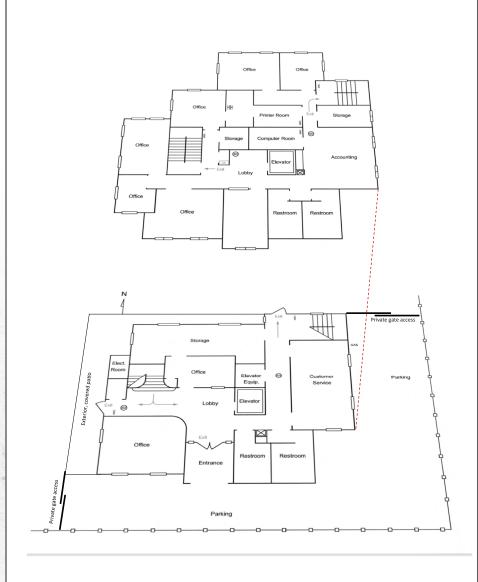

- » ±3,000 ±6,000 SF (Floors 1 & 2)
- » Elevator Serviced
- » Free-Standing Identity
- » Monument Signage
- » Kitchen/Breakroom
- » Exclusive Covered Patios and Balcony Areas
- » 4:1000 Parking; Gated and Secured
- » High Visibility Corner Location
- » Immediate Access to Freeways and Anaheim Sports Venues.
- » Attractive Landscaping and Building Image.
- » Professionally Managed.

#### **CARTER HARRINGTON**

949.724.4710

charrington@lee-associates.com DRE #:01762924

#### **CHARLIE WINN**

949.724.4763

cwinn@lee-associates.com

DRE #: 01151176







# 1675 N. MAIN STREET ORANGE, CA 92865

### PROPERTY FLOOR PLAN







#### **CARTER HARRINGTON**

949.724.4710

charrington@lee-associates.com DRE #:01762924

#### **CHARLIE WINN**

949.724.4763

cwinn@lee-associates.com DRE #: 01151176



# 1675 N. MAIN STREET ORANGE, CA 92865

## **PROPERTY PHOTOS**









#### **CARTER HARRINGTON**

949.724.4710 charrington@lee-associates.com DRE #:01762924

### **CHARLIE WINN**

949.724.4763 cwinn@lee-associates.com DRE #: 01151176



# 1675 N. MAIN STREET ORANGE, CA 92865

### **PROPERTY AERIAL**



# ORANGE, CA DEMOGRAPHICS



35

Median Age



\$103,040

Estimated Median Income



69% / 31%

Estimated Owner / Renter Divide

Community data courtesy of LiveBy, Inc.



5,589

Population Density (per sq. mile)



8,908

Estimated Total Home Owners



3

Estimated Average Household Size



46%

College Educated