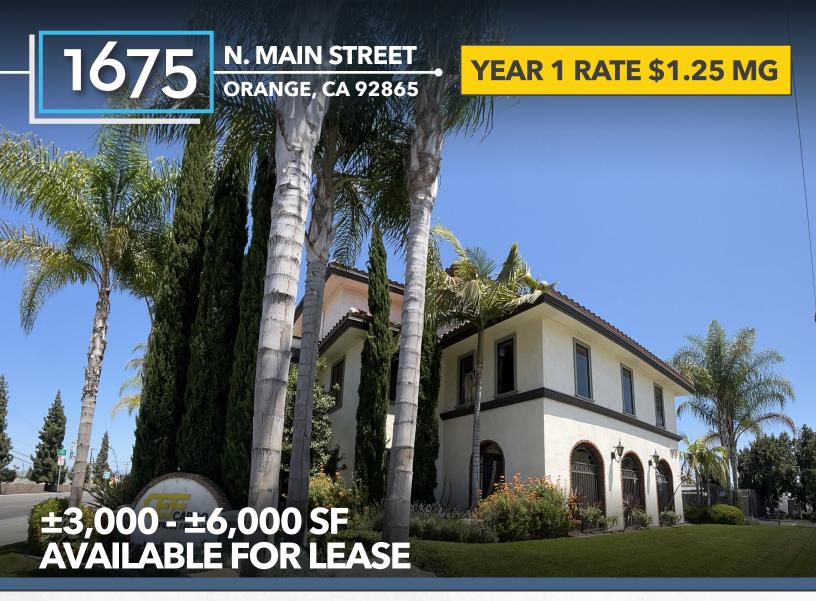

# 1675 N. MAIN STREET ORANGE, CA 92865

- » ±3,000 ±6,000 SF (Floors 1 & 2)
- » Elevator Serviced
- » Free-Standing Identity
- » Monument Signage
- » Kitchen/Breakroom
- » Exclusive Covered Patios and Balcony Areas
- » 4:1000 Parking; Gated and Secured
- » High Visibility Corner Location
- » Immediate Access to Freeways and Anaheim Sports Venues.
- » Attractive Landscaping and Building Image.
- » Professionally Managed.