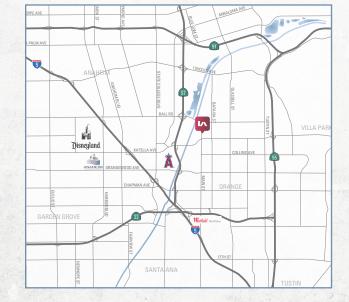

- » ±3,000 ±6,000 SF (Floors 1 & 2)
- » Elevator Serviced
- » Free-Standing Identity
- » Monument Signage
- » Kitchen/Breakroom
- » Exclusive Covered Patios and Balcony Areas
- » 4:1000 Parking; Gated and Secured
- » High Visibility Corner Location
- » Immediate Access to Freeways and Anaheim Sports Venues.
- » Attractive Landscaping and Building Image.
- » Professionally Managed.

#### **CARTER HARRINGTON**

949.724.4710

charrington@lee-associates.com DRE #:01762924

#### **CHARLIE WINN**

949.724.4763

cwinn@lee-associates.com

DRE #: 01151176







# 1675 N. MAIN STREET ORANGE, CA 92865

### PROPERTY FLOOR PLAN







#### **CARTER HARRINGTON**

949.724.4710

charrington@lee-associates.com DRE #:01762924

#### **CHARLIE WINN**

949.724.4763

cwinn@lee-associates.com DRE #: 01151176



# 1675 N. MAIN STREET ORANGE, CA 92865

## **PROPERTY PHOTOS**









#### **CARTER HARRINGTON**

949.724.4710 charrington@lee-associates.com DRE #:01762924

### **CHARLIE WINN**

949.724.4763 cwinn@lee-associates.com DRE #: 01151176



# 1675 N. MAIN STREET ORANGE, CA 92865

### **PROPERTY AERIAL**



# ORANGE, CA DEMOGRAPHICS



35

Median Age



\$103,040

Estimated Median Income



69% / 31%

Estimated Owner / Renter Divide

Community data courtesy of LiveBy, Inc.



5,589

Population Density (per sq. mile)



8,908

Estimated Total Home Own