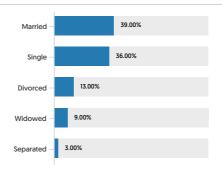

|

\* see Section 411.07 relating to Supplementary Regulations for Decks and Porches

\*\* see Section 413.06 for Supplementary Yard Regulations in Ocean Grove

# 401 State Route 35 S, Neptune, NJ 07753-4935, Monmouth County

#### POPULATION

#### SUMMARY

| Estimated Population            | 37,370 |
|---------------------------------|--------|
| Population Growth (since 2010)  | -4.1%  |
| Population Density (ppl / mile) | 2,221  |
| Median Age                      | 44.7   |

#### HOUSEHOLD

| Number of Households   | 15,843 |
|------------------------|--------|
| Household Size (ppl)   | 2      |
| Households w/ Children | 6,701  |

#### AGE



#### GENDER



#### MARITAL STATUS



# HOUSING

#### SUMMARY

| Median Home Sale Price | \$320,200 |
|------------------------|-----------|
| Median Year Built      | 1976      |

#### STABILITY

| Annual Residential Turnover | 9.98% |
|-----------------------------|-------|
|                             |       |

#### OCCUPANCY

#### FAIR MARKET RENTS (COUNTY)





#### QUALITY OF LIFE

#### WORKERS BY INDUSTRY

| Agricultural, Forestry, Fishing     | 9     |
|-------------------------------------|-------|
| Mining                              |       |
| Construction                        | 1,096 |
| Manufacturing                       | 862   |
| Transportation and Communications   | 1,025 |
| Wholesale Trade                     | 442   |
| Retail Trade                        | 2,115 |
| Finance, Insurance and Real Est