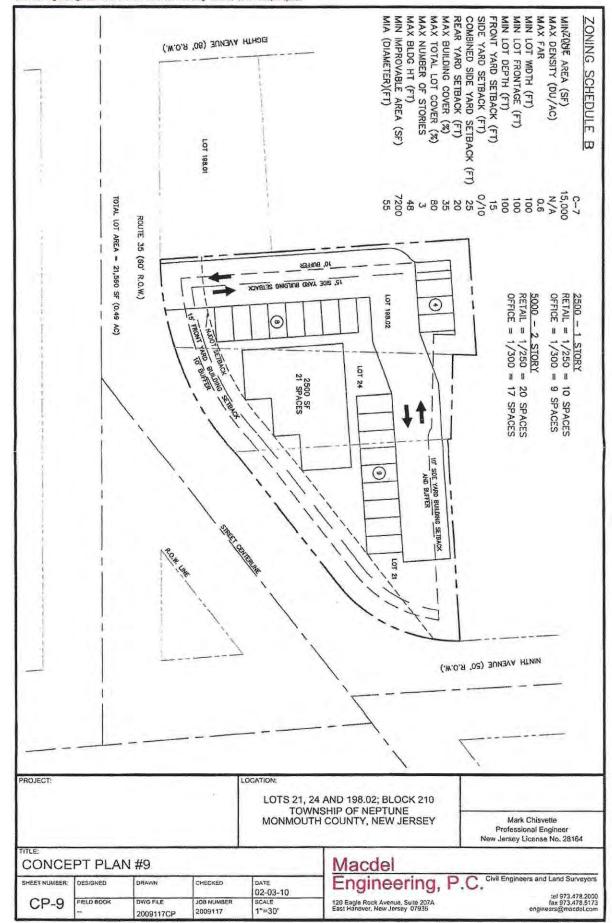

# Land

**Block: 409** 

Lot: 13, 14, 15

Land Size: 0.6168 Acre

**Tax Information** 

Land Assessment: \$705,600.
Improvement Assessment: \$0.
Total Assessment: \$705,600.

 Taxes:
 \$ 9,640.

 Tax Year:
 2023

 Tax Rate:
 1.820/\$100

 Equalization Ratio:
 92.53%

 Updated:
 08/09/2024

**Zoning:** B-1 ~ Town Commercial Zone District

Remarks: Three Lots of Vacant Land Totaling 0.6168 Acre. Can Build 5,000 Sq. Ft.

Medical, Professional or Retail Building. Property is from Corner of 9<sup>th</sup> Avenue and Highway 35 and Includes Two Attached Lots with Frontage on Highway 35. Located Two Blocks South of Highway 33 (Corlies Avenue). Near Busy Retail and Jersey Shore University Medical Center. Easy Access

to Highway 18, 33, 35 and 71.

**Price:** \$499,000. ~ Sale

Please call **Ray S. Smith/Broker** of **Stafford Smith Realty** at (732) 747-1000 for further details.

As we are representing the owner(s) of this offering, we ask that you do not enter the property without us and that you do not discuss the offering with tenants nor attempt to contact the owner(s). All information regarding property for sale, rental or financing is from sources deemed reliable. No representation is made as to the accuracy thereof and is submitted subject to errors, omissions, changes of price, rental, commission or other conditions, prior sale, lease, financing or withdrawal without notice.