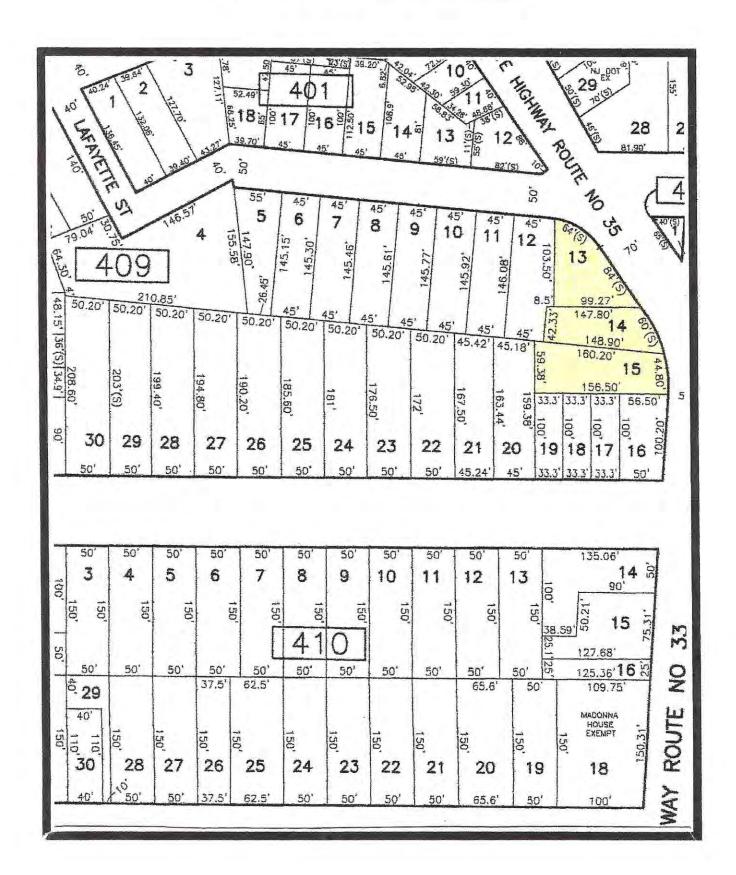

# Land

**Block: 409** 

Lot: 13, 14, 15

Land Size: 0.6168 Acre

**Tax Information** 

Land Assessment: \$705,600.
Improvement Assessment: \$0.
Total Assessment: \$705,600.

 Taxes:
 \$ 9,640.

 Tax Year:
 2023

# **Tax Map Location**