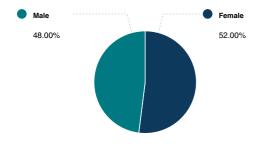

#### POPULATION

#### SUMMARY

| Estimated Population            | 37,370 |
|---------------------------------|--------|
| Population Growth (since 2010)  | -4.1%  |
| Population Density (ppl / mile) | 2,221  |
| Median Age                      | 44.7   |

#### GENDER