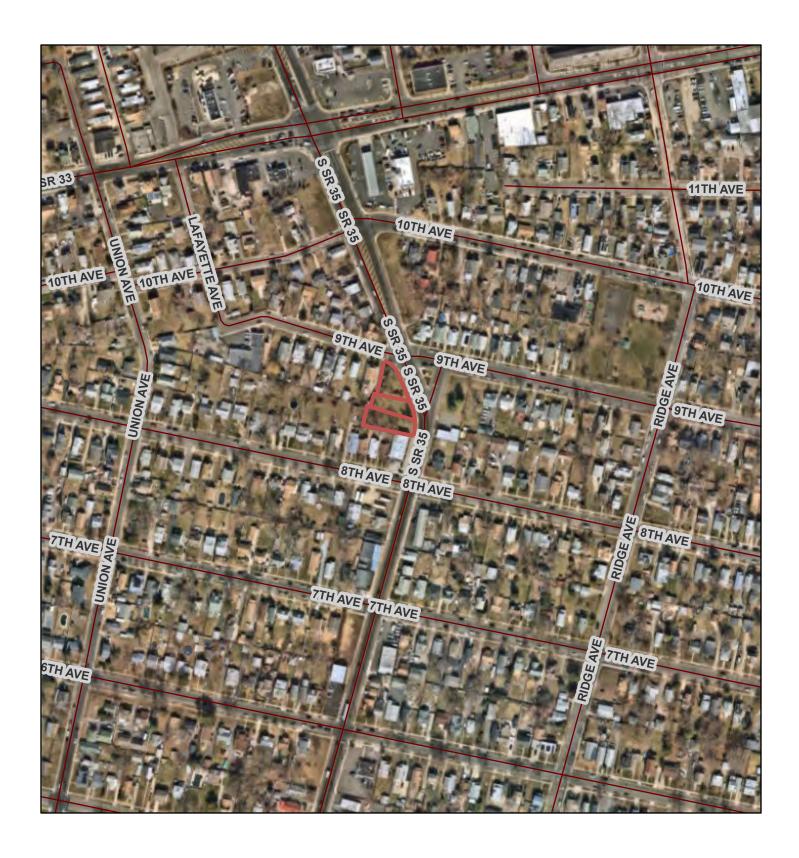

# Land

**Block: 409** 

Lot: 13, 14, 15

Land Size: 0.6168 Acre

**Tax Information** 

Land Assessment: \$705,600.
Improvement Assessment: \$0.
Total Assessment: \$705,600.

 Taxes:
 \$ 9,640.

 Tax Year:
 2023

 Tax Rate:
 1.820/\$100

 Equalization Ratio:
 92.53%

 Updated:
 08/09/2024

**Zoning:** B-1 ~ Town Commercial Zone District

Remarks: Three Lots of Vacant Land Totaling 0.6168 Acre. Can Build 5,000 Sq. Ft.

Medical, Professional or Retail Building. Property is from Corner of 9<sup>th</sup> Avenue and Highway 35 and Includes Two Attached Lots with Frontage on Highway 35. Located Two Blocks South of Highway 33 (Corlies Avenue). Near Busy Retail and Jersey Shore University Medical Center. Easy Access