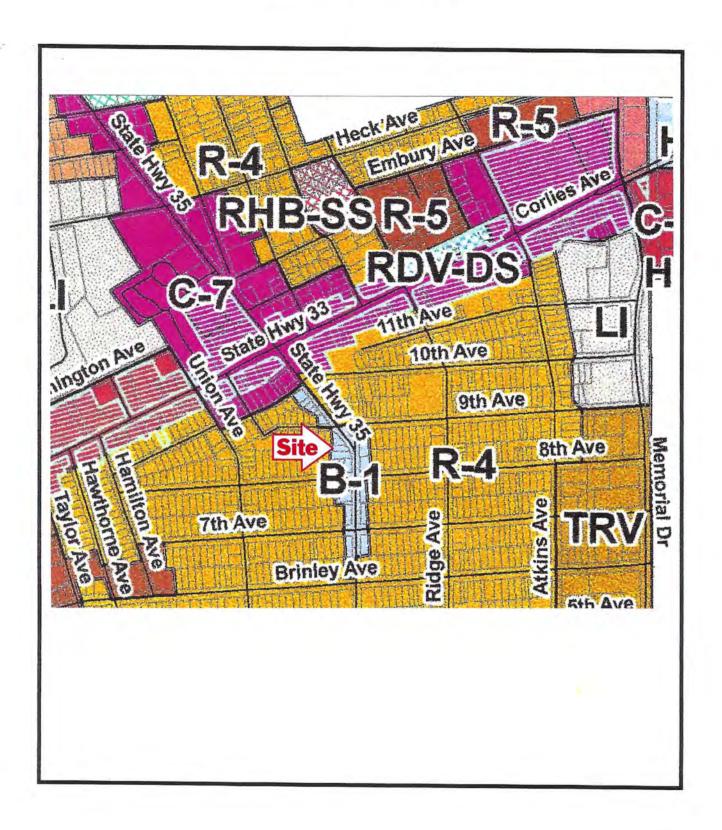

# **Tax Map Location**

# **Zoning Map**

- 2. Family day care
- 3. Home occupation
- 4. Home professional office
- 5. Surface level parking areas for a permitted use
- E. <u>Bulk regulations</u>. See Schedule B-1.

# § 404.01 B-1 - Town Commercial

- A. <u>Purpose</u>. The B-1 Zone District intends to serve the needs of specific surrounding residential neighborhoods by providing for retail sale and service uses. The need to complement and preserve the character of the surrounding residential neighborhoods is paramount.
- B. Permitted uses.
  - 1. Senior Citizen Apartment Building
  - 2. Furniture stores
  - 3. Floor covering stores
  - 4. Home furnishings stores
  - 5. Radio, television & other electronics stores
  - 6. Computer & software stores
  - 7. Musical instrument Stores
  - 8. Music stores (CDs, cassettes, videos, records)
  - 9. Hardware stores
  - 10. Grocery (except convenience) stores
  - 11. Convenience stores
  - 12. General stores
  - 13. Retail bakeries
  - 14. Delicatessens
  - 15. Butcher shops
  - 16. Fish & seafood markets