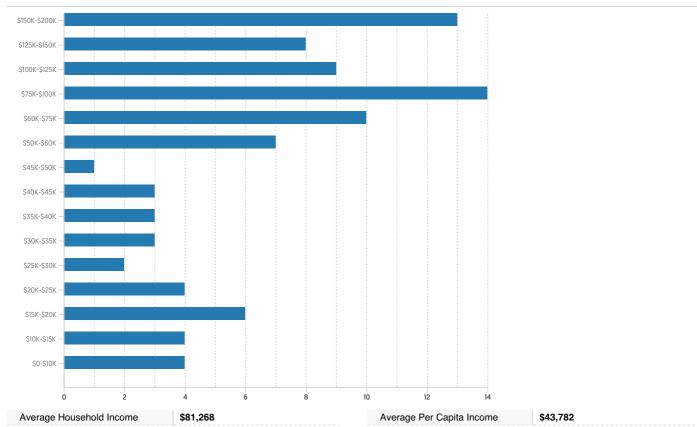

|-----------------------------|-------|
|                             |       |

#### OCCUPANCY

#### FAIR MARKET RENTS (COUNTY)





#### QUALITY OF LIFE

#### WORKERS BY INDUSTRY

| Agricultural, Forestry, Fishing     | 9     |
|-------------------------------------|-------|
| Mining                              |       |
| Construction                        | 1,096 |
| Manufacturing                       | 862   |
| Transportation and Communications   | 1,025 |
| Wholesale Trade                     | 442   |
| Retail Trade                        | 2,115 |
| Finance, Insurance and Real Est ate | 1,268 |
| Services                            | 7,941 |
| Public Administration               | 1,310 |
| Unclassified                        |       |

#### WORKFORCE



### HOUSEHOLD INCOME



#### COMMUTE METHOD



#### WEATHER

| January High Temp (avg °F)    | 41.2  |
|-------------------------------|-------|
| January Low Temp (avg °F)     | 23.9  |
| July High Temp (avg °F)       | 82.7  |
| July Low Temp (avg °F)        | 66.1  |
| Annual Precipitation (inches) | 48.66 |

# Median Travel Time 25 min

#### **EDUCATION**

#### **EDUCATIONAL CLIMATE INDEX (1)**



#### HIGHEST LEVEL ATTAINED

| Less than 9th grade  | 619   |
|----------------------|-------|
| Some High School     | 1,717 |
| High School Graduate | 6,814 |
| Some College         | 6,590 |
| Associate Degree     | 2,364 |
| Bachelor's Degree    | 8,959 |
| Graduate Degree      | 2,960 |
|                      |       |

(1) This measure of socioeconomic status helps identify ZIP codes with the best conditions