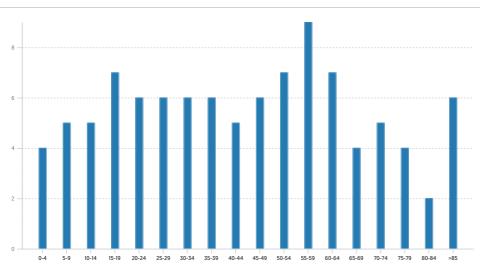

#### POPULATION

#### SUMMARY

| Estimated Population            | 37,370 |
|---------------------------------|--------|
| Population Growth (since 2010)  | -4.1%  |
| Population Density (ppl / mile) | 2,221  |
| Median Age                      | 44.7   |

#### AGE