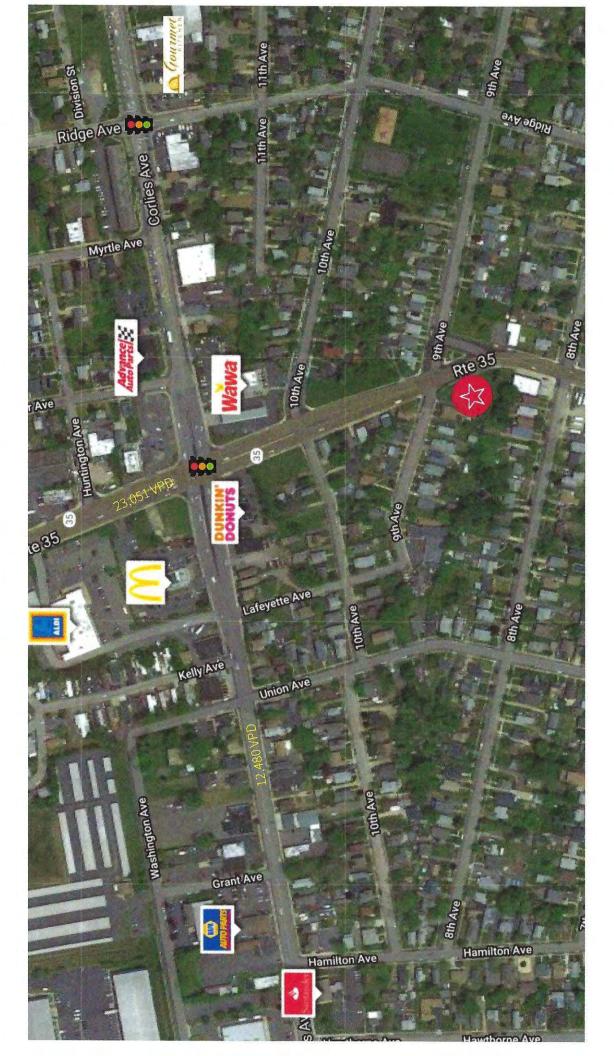

 Tax Rate:
 1.820/\$100

 Equalization Ratio:
 92.53%

 Updated:
 08/09/2024

**Zoning:** B-1 ~ Town Commercial Zone District

Remarks: Three Lots of Vacant Land Totaling 0.6168 Acre. Can Build 5,000 Sq. Ft.

Medical, Professional or Retail Building. Property is from Corner of 9<sup>th</sup> Avenue and Highway 35 and Includes Two Attached Lots with Frontage on Highway 35. Located Two Blocks South of Highway 33 (Corlies Avenue). Near Busy Retail and Jersey Shore University Medical Center. Easy Access

to Highway 18, 33, 35 and 71.

**Price:** \$499,000. ~ Sale

Please call **Ray S. Smith/Broker** of **Stafford Smith Realty** at (732) 747-1000 for further details.

As we are representing the owner(s) of this offering, we ask that you do not enter the property without us and that you do not discuss the offering with tenants nor attempt to contact the owner(s). All information regarding property for sale, rental or financing is from sources deemed reliable. No representation is made as to the accuracy thereof and is submitted subject to errors, omissions, changes of price, rental, commission or other conditions, prior sale, lease, financing or withdrawal without notice.