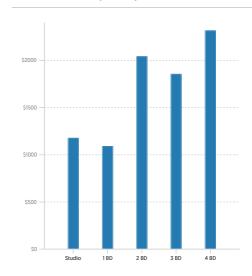

#### POPULATION

#### SUMMARY

| Estimated Population            | 37,370 |
|---------------------------------|--------|
| Population Growth (since 2010)  | -4.1%  |
| Population Density (ppl / mile) | 2,221  |
| Median Age                      | 44.7   |

#### HOUSEHOLD

| Number of Households   | 15,843 |
|------------------------|--------|
| Household Size (ppl)   | 2      |
| Households w/ Children | 6,701  |

#### AGE



#### GENDER



#### MARITAL STATUS



# HOUSING

#### SUMMARY

| Median Home Sale Price | \$320,200 |
|------------------------|-----------|
| Median Year Built      | 1976      |

#### STABILITY

| Annual Residential Turnover | 9.98% |
|-----------------------------|-------|
|                             |       |

#### OCCUPANCY

#### FAIR MARKET RENTS (COUNTY)





#### QUALITY OF LIFE

#### WORKERS BY INDUSTRY

| Agricultural, Forestry, Fishing     | 9     |
|-------------------------------------|-------|
| Mining                              |       |
| Construction                        | 1,096 |
| Manufacturing                       | 862   |
| Transportation and Communications   | 1,025 |
| Wholesale Trade                     | 442   |
| Retail Trade                        | 2,115 |
| Finance, Insurance and Real Est ate | 1,268 |
| Services                            | 7,941 |
| Public Administration               | 1,310 |
| Unclassified                        |       |

#### WORKFORCE



### HOUSEHOLD INCOME



#### COMMUTE METHOD



#### WEATHER

| January High Temp (avg °F)    | 41.2  |
|-------------------------------|-------|
| January