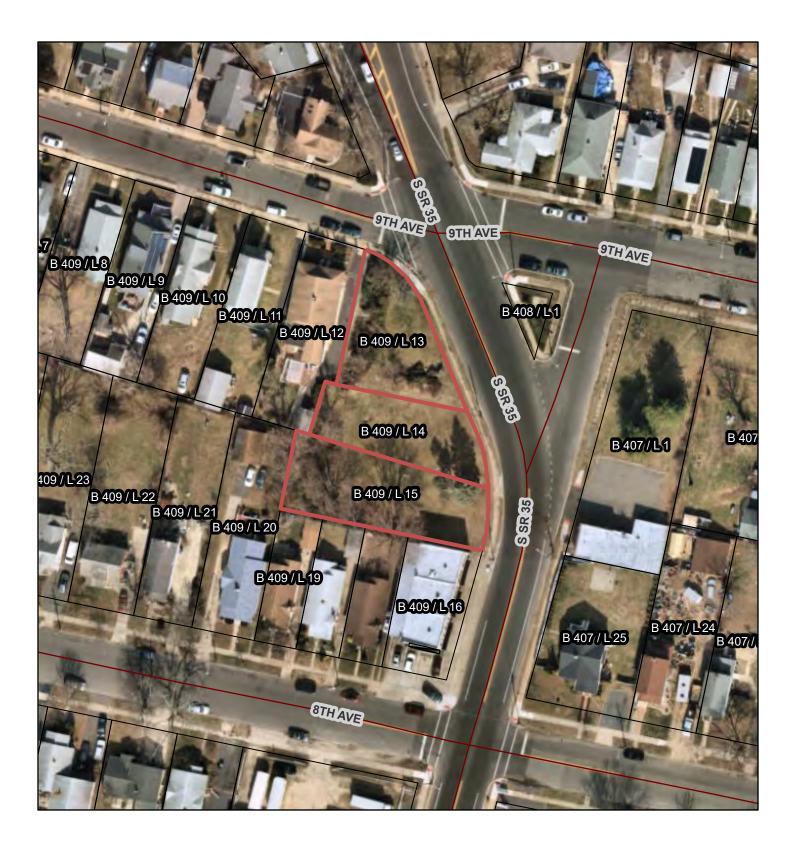

# Land

**Block: 409** 

Lot: 13, 14, 15

Land Size: 0.6168 Acre

**Tax Information** 

Land Assessment: \$705,600.
Improvement Assessment: \$0.
Total Assessment: \$705,600.

 Taxes:
 \$ 9,640.

 Tax Year:
 2023

 Tax Rate:
 1.820/\$100

 Equalization Ratio:
 92.53%

 Updated:
 08/09/2024

**Zoning:** B-1 ~ Town Commercial Zone District

Remarks: Three Lots of Vacant Land Totaling 0.6168 Acre. Can Build 5,000 Sq. Ft.

Medical, Professional or Retail Building. Property is from Corner of 9<sup>th</sup> Avenue and Highway 35 and Includes Two Attached Lots with Frontage on Highway 35. Located Two Blocks South of Highway 33 (Corlies Avenue). Near Busy Retail and Jersey Shore University Medical Center. Easy Access