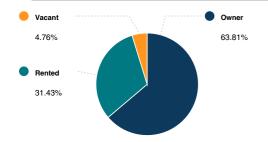

y

#### POPULATION

#### SUMMARY

| Estimated Population            | 37,370 |
|---------------------------------|--------|
| Population Growth (since 2010)  | -4.1%  |
| Population Density (ppl / mile) | 2,221  |
| Median Age                      | 44.7   |

#### HOUSEHOLD

| Number of Households   | 15,843 |
|------------------------|--------|
| Household Size (ppl)   | 2      |
| Households w/ Children | 6,701  |

#### AGE



#### GENDER



#### MARITAL STATUS



# HOUSING

#### SUMMARY

| Median Home Sale Price | \$320,200 |
|------------------------|-----------|
| Median Year Built      | 1976      |

#### STABILITY

| Annual Residential Turnover | 9.98% |
|-----------------------------|-------|
|                             |       |

#### OCCUPANCY

#### FAIR MARKET RENTS (COUNTY)





#### QUALITY OF LIFE

#### WORKERS BY INDUSTRY

| Agricultural, Forestry, Fishing     | 9     |
|-------------------------------------|-------|
| Mining                              |       |
| Construction                        | 1,096 |
| Manufacturing                       | 862   |
| Transportation and Communications   | 1,025 |
| Wholesale Trade                     | 442   |
| Retail Trade                        | 2,115 |
| Finance, Insurance and Real Est ate | 1,268 |
| Services                            | 7,941 |
| Public Administration               | 1,310 |
| Unclassified                        |       |

#### WORKFORCE



### HOUSEHOLD INCOME



#### COMMUTE METHOD



#### WEATHER

| January High Temp (avg °F)    | 41.2  |
|-------------------------------|-------|
| Januar