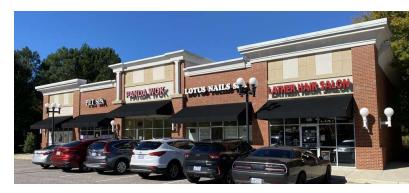

## **Available Spaces**

| Suite                                   | Tenant                    | Size       |
|-----------------------------------------|---------------------------|------------|
| ■ Building A: 8201 Rowlock Way - 112    | State Farm Insurance      | 2,400 SF   |
| ■ Building A: 8201 Rowlock Way - 114    | Tobacco Shop              | 1,200 SF   |
| ■ Building A: 8201 Rowlock Way - 116    | Carolina Dance Center     | 16,000 SF  |
| ■ Building B: 8201 Rowlock Way          | Available                 | 51,540 SF  |
| ■ Building C: 8111 Rowlock Way - 101    | Tony's Pizza              | 2,644 SF   |
| ■ Building C: 8111 Rowlock Way - 103    | Available                 | 1,200 SF   |
| ■ Building C: 8111 Rowlock Way - 105    | Elevation Hemp            | 1,175 SF   |
| ■ Building C: 8111 Rowlock Way - 107    | Flow Factory Yoga         | 1,321 SF   |
| ■ Building C: 8111 Rowlock Way - 108    | Skill Fitness Studio      | 3,200 SF   |
| ■ Building D: 8521 Cantilever Way - 103 | Top Notch Pet Spa         | 1,200 SF   |
| ■ Building D: 8521 Cantilever Way - 101 | Available                 | 1,200 SF   |
| ■ Building D: 8521 Cantilever Way - 105 | Jumbo China               | 1,200 SF   |
| ■ Building D: 8521 Cantilever Way - 107 | Lotus Nails               | 1,200 SF   |
| ■ Building D: 8521 Cantilever Way - 109 | Lather Salon              | 1,200 SF   |
| ■ Building E: 8511 Cantilever Way - 101 | Spectrum Family Dentistry | 1,095 SF   |
| ■ Building E: 8511 Cantilever Way - 103 | Pickled Onion             | 4,744 SF   |
| Outparcel 1                             | Available                 | 0.67 Acres |
|                                         |                           |            |