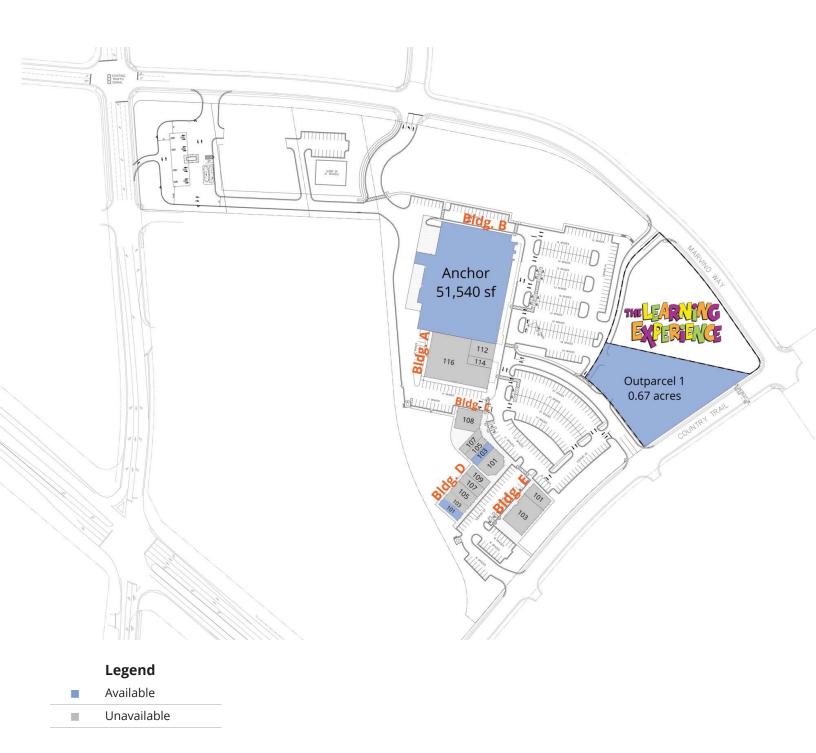

#### Tommy Honey

Vice President, Retail D 919 420 1585 tommy.honey@avisonyoung.com

| Spaces                                | Size       |
|---------------------------------------|------------|
| Building B: 8201 Rowlock Way          | 51,540 SF  |
| Building C: 8111 Rowlock Way - 103    | 1,200 SF   |
| Building D: 8521 Cantilever Way - 101 | 1,200 SF   |
| Outparcel 1                           | 0.67 Acres |

## **Available Spaces**

| Suite                                   | Tenant                    | Size       |
|-----------------------------------------|---------------------------|------------|
| ■ Building A: 8201 Rowlock Way - 112    | State Farm Insurance      | 2,400 SF   |
| ■ Building A: 8201 Rowlock Way - 114    | Tobacco Shop              | 1,200 SF   |
| ■ Building A: 8201 Rowlock Way - 116    | Carolina Dance Center     | 16,000 SF  |
| ■ Building B: 8201 Rowlock Way          | Available                 | 51,540 SF  |
| ■ Building C: 8111 Rowlock Way - 101    | Tony's Pizza              | 2,644 SF   |
| ■ Building C: 8111 Rowlock Way - 103    | Available                 | 1,200 SF   |
| ■ Building C: 8111 Rowlock Way - 105    | Elevation Hemp            | 1,175 SF   |
| ■ Building C: 8111 Rowlock Way - 107    | Flow Factory Yoga         | 1,321 SF   |
| ■ Building C: 8111 Rowlock Way - 108    | Skill Fitness Studio      | 3,200 SF   |
| ■ Building D: 8521 Cantilever Way - 103 | Top Notch Pet Spa         | 1,200 SF   |
| ■ Building D: 8521 Cantilever Way - 101 | Available                 | 1,200 SF   |
| ■ Building D: 8521 Cantilever Way - 105 | Jumbo China               | 1,200 SF   |
| ■ Building D: 8521 Cantilever Way - 107 | Lotus Nails               | 1,200 SF   |
| ■ Building D: 8521 Cantilever Way - 109 | Lather Salon              | 1,200 SF   |
| ■ Building E: 8511 Cantilever Way - 101 | Spectrum Family Dentistry | 1,095 SF   |
| ■ Building E: 8511 Cantilever Way - 103 | Pickled Onion             | 4,744 SF   |
| Outparcel 1                             | Available                 | 0.67 Acres |
|                                         |                           |            |