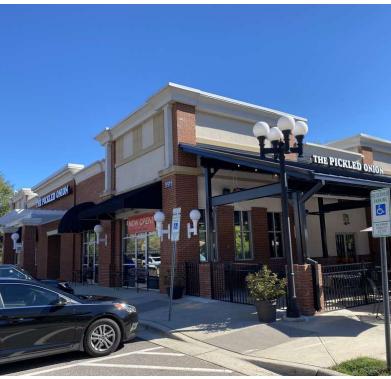

## **Available Spaces**

| Suite                                   | Tenant                    | Size       |
|-----------------------------------------|---------------------------|------------|
| ■ Building A: 8201 Rowlock Way - 112    | State Farm Insurance      | 2,400 SF   |
| ■ Building A: 8201 Rowlock Way - 114    | Tobacco Shop              | 1,200 SF   |
| ■ Building A: 8201 Rowlock Way - 116    | Carolina Dance Center     | 16,000 SF  |
| ■ Building B: 8201 Rowlock Way          | Available                 | 51,540 SF  |
| ■ Building C: 8111 Rowlock Way - 101    | Tony's Pizza              | 2,644 SF   |
| ■ Building C: 8111 Rowlock Way - 103    | Available                 | 1,200 SF   |
| ■ Building C: 8111 Rowlock Way - 105    | Elevation Hemp            | 1,175 SF   |
| ■ Building C: 8111 Rowlock Way - 107    | Flow Factory Yoga         | 1,321 SF   |
| ■ Building C: 8111 Rowlock Way - 108    | Skill Fitness Studio      | 3,200 SF   |
| ■ Building D: 8521 Cantilever Way - 103 | Top Notch Pet Spa         | 1,200 SF   |
| ■ Building D: 8521 Cantilever Way - 101 | Available                 | 1,200 SF   |
| ■ Building D: 8521 Cantilever Way - 105 | Jumbo China               | 1,200 SF   |
| ■ Building D: 8521 Cantilever Way - 107 | Lotus Nails               | 1,200 SF   |
| ■ Building D: 8521 Cantilever Way - 109 | Lather Salon              | 1,200 SF   |
| ■ Building E: 8511 Cantilever Way - 101 | Spectrum Family Dentistry | 1,095 SF   |
| ■ Building E: 8511 Cantilever Way - 103 | Pickled Onion             | 4,744 SF   |
| Outparcel 1                             | Available                 | 0.67 Acres |
|                                         |                           |            |