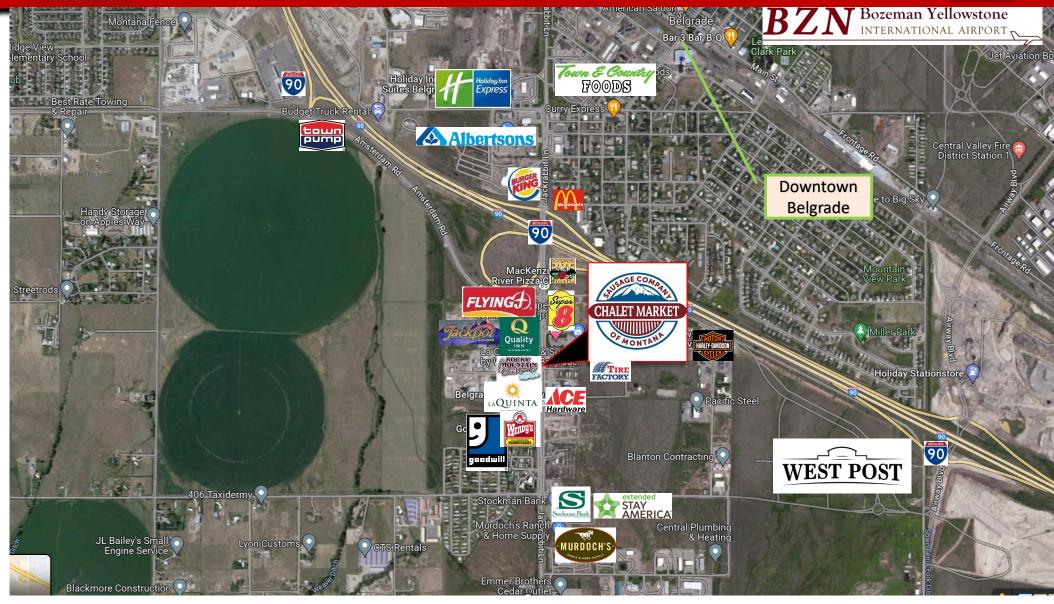

### **Aerial Of Surrounding Area**

#### **AREA INFORMATION**

Belgrade is situated next to Bozeman where the airport is located and up against Bridger Mountains but also on the highway to Big Sky Resort and Yellowstone National Park. Bozeman and Belgrade have been the highest growing town in the state of Montana that past 20 years. The surrounding areas offers unparalleled access to endless outdoor adventures including skiing, hiking, mountain biking, hunting, horseback riding, snowmobiling, and of course endless water-related options with Fly-fishing, rafting and kayaking on the nearby Gallatin, Madison, Jefferson, and Yellowstone Rivers.

#### **Bozeman/Belgrade Area**

- #1 Micropolitan town in the U.S. last 5 years out of 550+ locations
- Over 2.5 million people who travel & stay overnight here yearly
- Home to 2 world class ski resorts including Big Sky
- Film location to the popular TV show "Yellowstone"..all who know about Bozeman
- Montana State University 16,000+ Students
- Direct flights to and from 33 cities
- Central hub for most State's School Tournaments
- Interstate 90 runs right through Bozeman with 8 million travelers per year
- Gateway to Yellowstone National Park