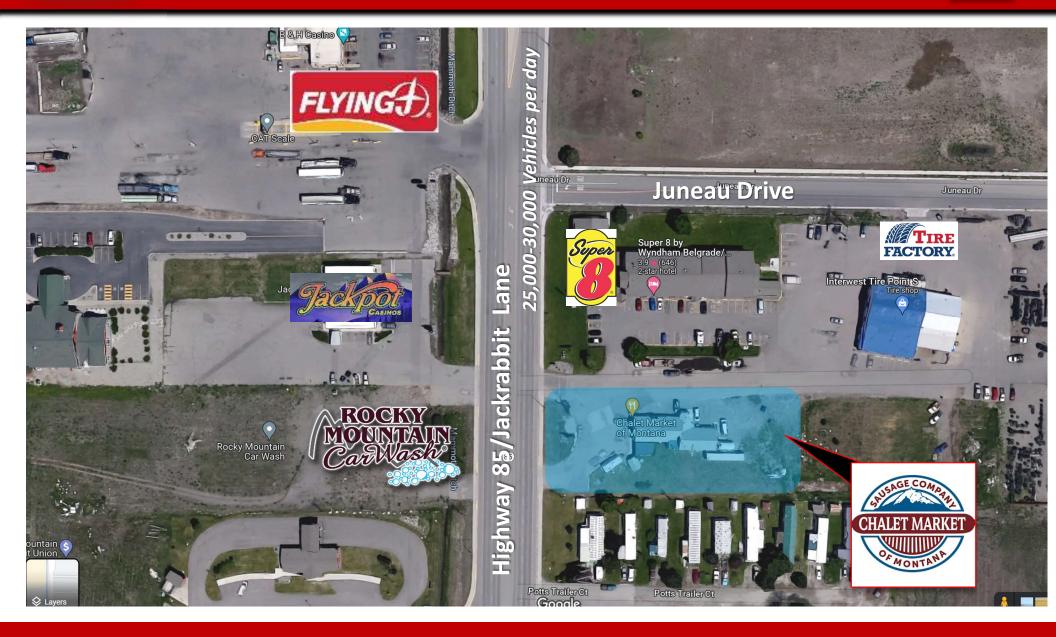

### **Aerial Close-up of Property**

#### FACILITIES

The business and building is located right at the Interchange of Interstate 90. The location significantly benefits the business by providing high vehicle traffic, easy access, great signage and abundant parking. The building includes its delicatessen, retail shop, USDA meat processing facility as well as a second floor administrative office.