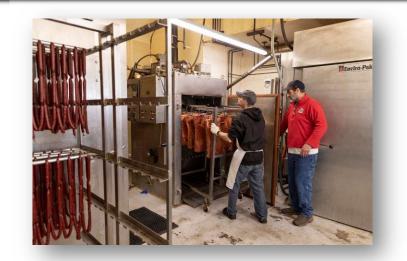

### **USDA Meat Processing**

U.S.D.A. meat plant manufactures and wholesales, cured and smoked summer sausages, snack stixs and jerky. Meat plant also supports deli and gift shop by making the deli meats, fresh sausages, bacons, and special seasonal meats