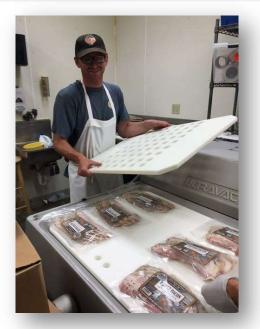

### **USDA Meat Processing**

U.S.D.A. meat plant manufactures and wholesales, cured and smoked summer sausages, snack stixs and jerky. Meat plant also supports deli and gift shop by making the deli meats, fresh sausages, bacons, and special seasonal meats