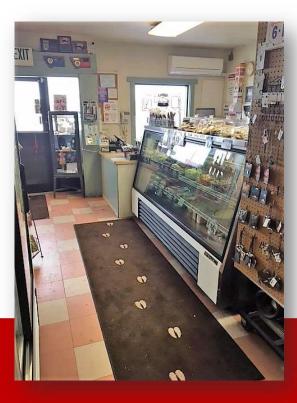

### **Interior Photos**

Building is divided up into various parts - Deli & Retail Area - Back Kitchen Area - USDA Meat Processing Area

Also has a seasonal cook trailer offering special Burger menu

### **USDA Meat Processing**

U.S.D.A. meat plant manufactures and wholesales, cured and smoked summer sausages, snack stixs and jerky. Meat plant also supports deli and gift shop by making the deli meats, fresh sausages, bacons, and special seasonal meats