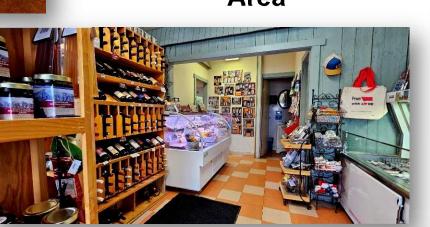

### **Interior Photos**

Building is divided up into various parts - Deli & Retail Area - Back Kitchen Area - USDA Meat Processing Area

Also has a seasonal cook trailer offering special Burger menu

#### FACILITIES

The business and building is located right at the Interchange of Interstate 90. The location significantly benefits the business by providing high vehicle traffic, easy access, great signage and abundant parking. The building includes its delicatessen, retail shop, USDA meat processing facility as well as a second floor administrative office.