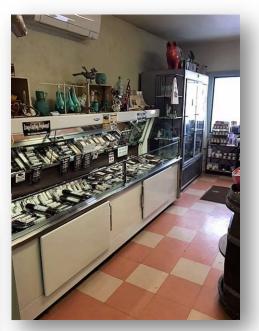

### **Interior Photos**

Building is divided up into various parts - Deli & Retail Area - Back Kitchen Area - USDA Meat Processing Area

Also has a seasonal cook trailer offering special Burger menu

### **USDA Meat Processing**

U.S.D.A. meat plant manufactures and wholesales, cured and smoked summer sausages, snack stixs and jerky. Meat plant also supports deli and gift shop by making the deli meats, fresh sausages, bacons, and special seasonal meats