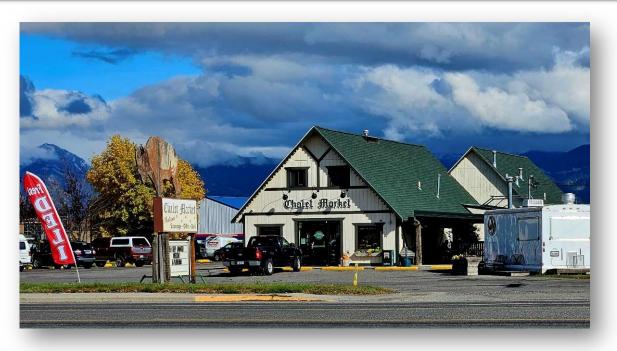

#### Chalet Market - Belgrade, Montana

Prime location fronting Highway
85/Jackrabbit Lane at South exit
Interstate 90- adjacent to Bozeman

Located on 1+ Acres and 160'+/- of Highway frontage

- 3,667 SF Building
- Additional exterior Smokehouse

### **Chalet Market**