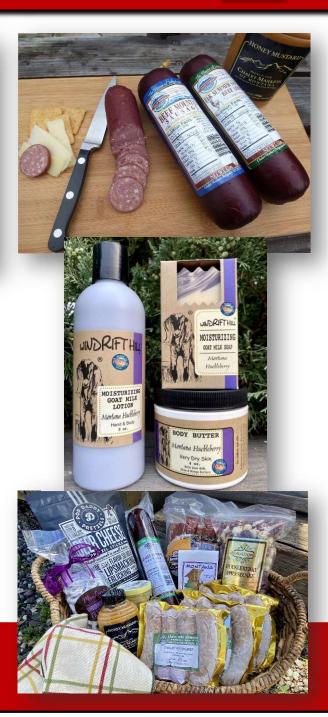

### **USDA Meat Processing**

U.S.D.A. meat plant manufactures and wholesales, cured and smoked summer sausages, snack stixs and jerky. Meat plant also supports deli and gift shop by making the deli meats, fresh sausages, bacons, and special seasonal meats

## **In-house Made Specialty Items**

In-house Specialty Items and Montana Made Products