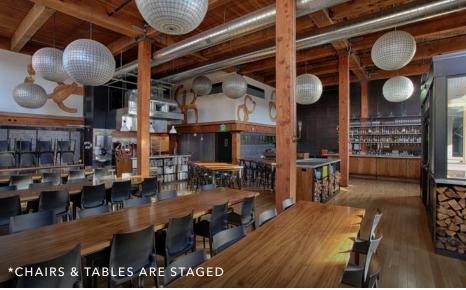

# PLOW WORKS

Cafe/restaurant/showroom/event space/retail space for lease in Portland's lively central Eastside

105 SE TAYLOR ST, PORTLAND, OR

Featuring high ceilings, an open floor plan, and natural light from wall-to-wall windows and white oak floors. Having undergone renovations in 2016, this 1908 building radiates unique charm.

## MODERNIZING A BUILDING OF HISTORIC SIGNIFICANCE

Previously a food event space established in 2014, this "first generation" restaurant space is centrally located in Portland, within the thriving Central Eastside. It is next to the well-known Shalom Y'all restaurant. This attractive and distinctive corner space features top-notch amenities in the seismically renovated, historic 1908 Plow Works Building with on-block parking available.

#### **BUILDING RENOVATION**

The large footprint is perfect for a diverse mix of midsized businesses and feature restaurants. While the building's shell has been updated to modern standards with a new roof, new elevator, and LEED Silver certification, Plow Works still retains its core historic elements. Parking is also available in a dedicated lot just a block from the main entrance.