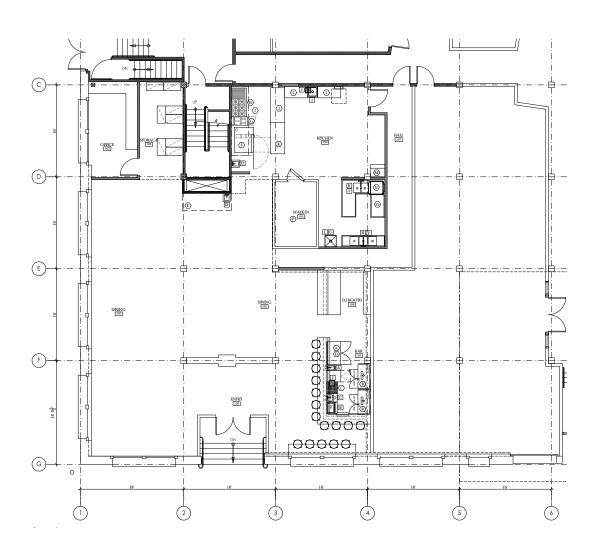

|

## MODERNIZING A BUILDING OF HISTORIC SIGNIFICANCE

Previously a food event space established in 2014, this "first generation" restaurant space is centrally located in Portland, within the thriving Central Eastside. It is next to the well-known Shalom Y'all restaurant. This attractive and distinctive corner space features top-notch amenities in the seismically renovated, historic 1908 Plow Works Building with on-block parking available.



PLOW WORKS RICH IN HISTORY WITH BEAUTIFULLY PRESERVED LANDMARKS, BLENDING HISTORIC AND MODERN ARCHITECTURE Willamette River CARGO acme 📆 AVAILABLE FOR LEASE KIDDER MATHEWS

## FLOOR PLAN



#### **BUILDING RENOVATION**

The large footprint is perfect for a diverse mix of midsized businesses and feature restaurants. While the building's shell has been updated to modern standards with a new roof, new elevator, and LEED Silver certification, Plow Works still retains its core historic elements. Parking is also available in a dedicated lot just a block from the main entrance.

4,285 RSF

AVAILABLE

16'













### **NEARBY AMENITIES**

#### **RESTAURANTS & BARS**

- 01 Shalom Y'all
- 02 Water Avenue Coffee
- Clarklewis
- 04 Statera Cellars
- 05 Bake on the Run
- Of Screen Door
- o7 Snappy's
- 08 Nossa Familia Coffee
- 09 Coava Coffee Roasters
- 10 White Owl Social Club
- 11 Pacific Pie Company
- 12 Lucky Labrador Brew Pub
- 13 Hawthorne Food Carts
- 4 Cartopia
- 15 Afuri
-