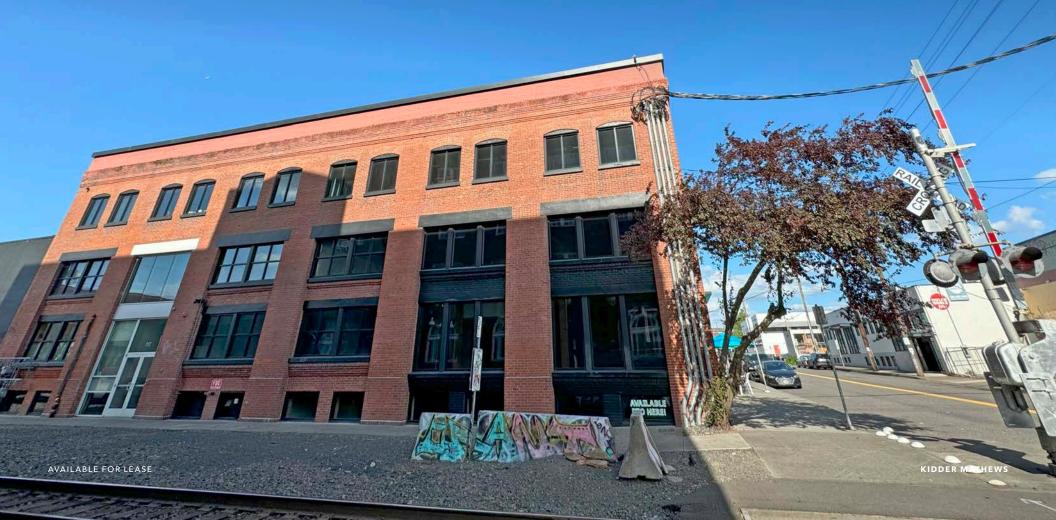

# PLOW WORKS

Cafe/restaurant/showroom/event space/retail space for lease in Portland's lively central Eastside

105 SE TAYLOR ST, PORTLAND, OR

Featuring high ceilings, an open floor plan, and natural light from wall-to-wall windows and white oak floors. Having undergone renovations in 2016, this 1908 building radiates unique charm.

## MODERNIZING A BUILDING OF HISTORIC SIGNIFICANCE

Previously a food event space established in 2014, this "first generation" restaurant space is centrally located in Portland, within the thriving Central Eastside. It is next to the well-known Shalom Y'all restaurant. This attractive and distinctive corner space features top-notch amenities in the seismically renovated, historic 1908 Plow Works Building with on-block parking available.

PLOW WORKS RICH IN HISTORY WITH BEAUTIFULLY PRESERVED LANDMARKS, BLENDING HISTORIC AND MODERN ARCHITECTURE Willamette River CARGO acme 📆 AVAILABLE FOR LEASE KIDDER MATHEWS