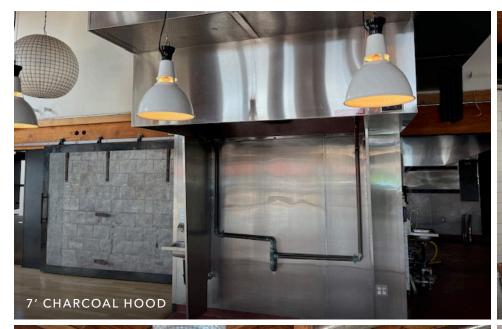

| RENTABLE SF    | 4,285 SF                                                                                                                                                                                                                                                  |
|----------------|-----------------------------------------------------------------------------------------------------------------------------------------------------------------------------------------------------------------------------------------------------------|
| YEAR BUILT     | 1908, renovated 2016                                                                                                                                                                                                                                      |
| RESTAURANT     | Includes A-occupancy, full seismic, ADA compliant, sprinklered, common area restrooms (4 fixtures total),1 charcoal kitchen hood, 1 regular hood, walk-in refrigerator, 16 tons of HVAC, all plumbing and light fixtures included, Full bar with shelving |
| CEILING HEIGHT | Featuring 16' ceilings                                                                                                                                                                                                                                    |
| PARKING        | Available in adjacent lot                                                                                                                                                                                                                                 |
| LEASE RATE     | First year - \$12/SF NNN                                                                                                                                                                                                                                  |
|                | Bring your ideas to the table with rents this low!                                                                                                                                                                                                        |