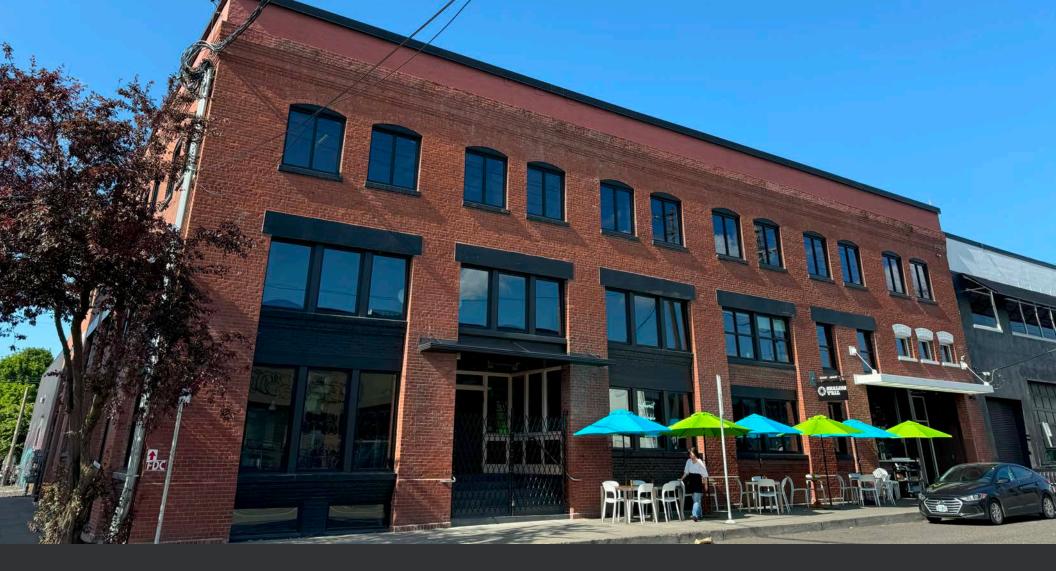

# PLOW WORKS

Cafe/restaurant/showroom/event space/retail space for lease in Portland's lively central Eastside

105 SE TAYLOR ST, PORTLAND, OR

Featuring high ceilings, an open floor plan, and natural light from wall-to-wall windows and white oak floors. Having undergone renovations in 2016, this 1908 building radiates unique charm.

## MODERNIZING A BUILDING OF HISTORIC SIGNIFICANCE

Previously a food event space established in 2014, this "first generation" restaurant space is centrally located in Portland, within the thriving Central Eastside. It is next to the well-known Shalom Y'all restaurant. This attractive and distinctive corner space features top-notch amenities in the seismically renovated, historic 1908 Plow Works Building with on-block parking available.

#### **BUILDING RENOVATION**

The large footprint is perfect for a diverse mix of midsized businesses and feature restaurants. While the building's shell has been updated to modern standards with a new roof, new elevator, and LEED Silver certification, Plow Works still retains its core historic elements. Parking is also available in a dedicated lot just a block from the main entrance.