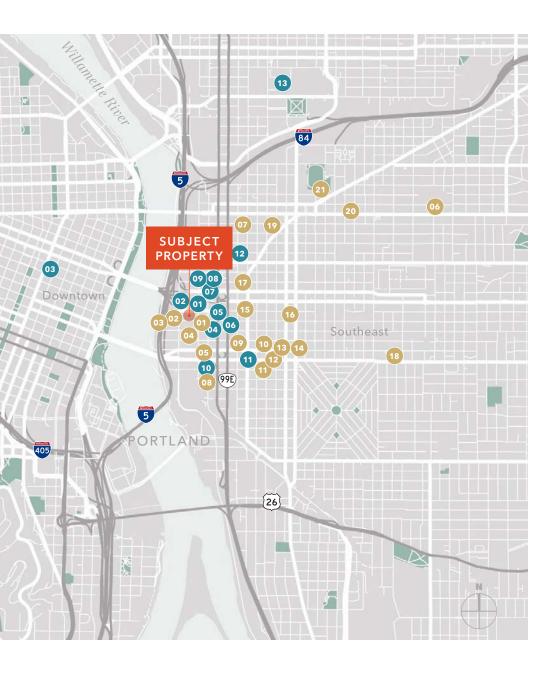

### **NEARBY AMENITIES**

#### **RESTAURANTS & BARS**

- 01 Shalom Y'all
- 02 Water Avenue Coffee
- Clarklewis
- 04 Statera Cellars
- 05 Bake on the Run
- Of Screen Door
- o7 Snappy's
- 08 Nossa Familia Coffee
- 09 Coava Coffee Roasters
- 10 White Owl Social Club
- 11 Pacific Pie Company
- 12 Lucky Labrador Brew Pub
- 13 Hawthorne Food Carts
- 4 Cartopia
- 15 Afuri
- 16 Kachka
- 17 Loyal Legion
- 18 Jam on Hawthorne
- 19 Hey Love
- 20 The Eastburn
- 21 Voodoo Doughnut

#### **RETAIL**

- 01 Cargo
- 2 Lippman
- 3 Pioneer Square
- 04 Pratt + Larson
- 05 Urbanite
- 6 Rejuvenation
- O7 City Liquidators
- 8 River City Bicycles
- 9 Smith Teamaker
- Rose's Equipment & Supply
- 1 NW Office Liquidations
- Next Adventure Portland Paddle Sports Center
- 13 Lloyd Center

81/100 WALK SCORE

100/100 BIKE SCORE

89/100 TRANSIT SCORE