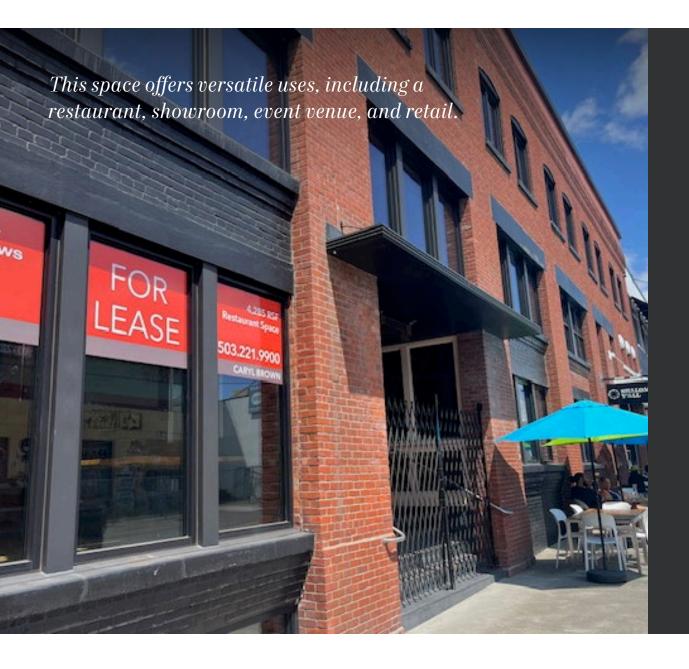

# PLOW WORKS

Cafe/restaurant/showroom/event space/retail space for lease in Portland's lively central Eastside

105 SE TAYLOR ST, PORTLAND, OR

Featuring high ceilings, an open floor plan, and natural light from wall-to-wall windows and white oak floors. Having undergone renovations in 2016, this 1908 building radiates unique charm.

| RENTABLE SF    | 4,285 SF                                                                                                                                                                                                                                                  |
|----------------|-----------------------------------------------------------------------------------------------------------------------------------------------------------------------------------------------------------------------------------------------------------|
| YEAR BUILT     | 1908, renovated 2016                                                                                                                                                                                                                                      |
| RESTAURANT     | Includes A-occupancy, full seismic, ADA compliant, sprinklered, common area restrooms (4 fixtures total),1 charcoal kitchen hood, 1 regular hood, walk-in refrigerator, 16 tons of HVAC, all plumbing and light fixtures included, Full bar with shelving |
| CEILING HEIGHT | Featuring 16' ceilings                                                                                                                                                                                                                                    |
| PARKING        | Available in adjacent lot                                                                                                                                                                                                                                 |
| LEASE RATE     | First year - \$12/SF NNN                                                                                                                                                                                                                                  |
|                | Bring your ideas to the table with rents this low!                                                                                                                                                                                                        |

4,285 RSF

AVAILABLE

16'