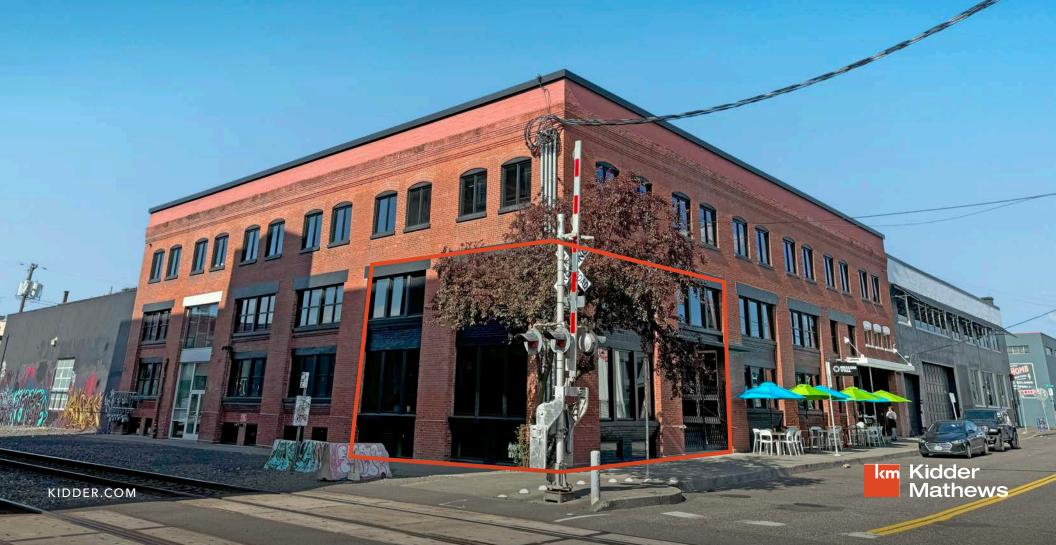

# PLOW WORKS

Cafe/restaurant/showroom/event space/retail space for lease in Portland's lively central Eastside

105 SE TAYLOR ST, PORTLAND, OR

Featuring high ceilings, an open floor plan, and natural light from wall-to-wall windows and white oak floors. Having undergone renovations in 2016, this 1908 building radiates unique charm.

## MODERNIZING A BUILDING OF HISTORIC SIGNIFICANCE

Previously a food event space established in 2014, this "first generation" restaurant space is centrally located in Portland, within the thriving Central Eastside. It is next to the well-known Shalom Y'all restaurant. This attractive and distinctive corner space features top-notch amenities in the seismically renovated, historic 1908 Plow Works Building with on-block parking available.

4,285 RSF

AVAILABLE

16'