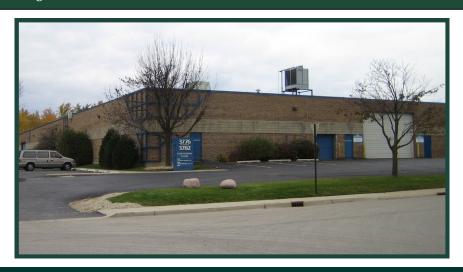

## 3788 Hawthorne Court Waukegan, Illinois

### **Building Specifications**

Available Size 5,714 SF

Building Size: 46,072 SF

Office: 10% Ceiling Height: 16'

Loading: 2 Interior Docks (common)

Power: 200 Amps

Zoning: I-2 Industrial

Taxes: Included with Current Stop

#### **Comments:**

- Professionally owned and managed
- Well-maintained
- Rental rate includes current real estate taxes and CAM
- Air-conditioned warehouse