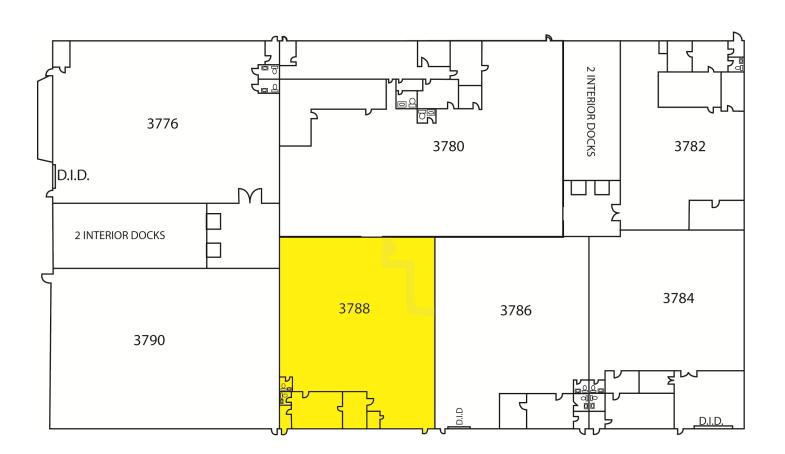

# FOR LEASE 5,714 SF

### **Building Specifications**

Available Size 5,714 SF

Building Size: 46,072 SF

Office: 10% Ceiling Height: 16'

Loading: 2 Interior Docks (common)

Power: 200 Amps

Zoning: I-2 Industrial

Taxes: Included with Current Stop