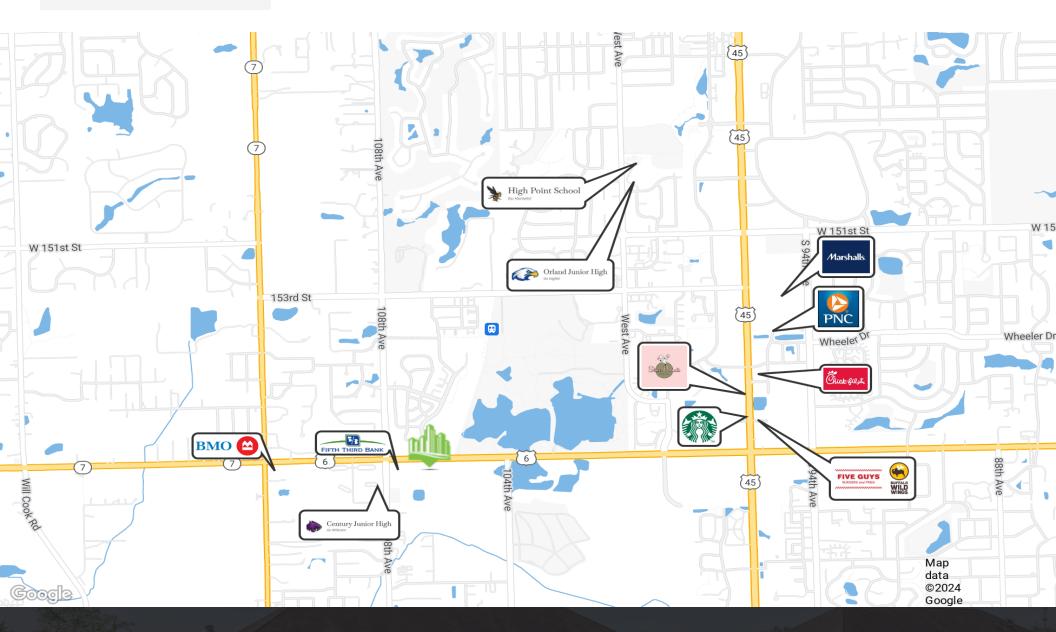

----------------------------------------------------------|-------------|-------------|------------|
| 112      | Smile Partners | 3,200 SF | 100%          | 1/1/2026<br>1/1/2031<br>1/1/2036<br>1/1/2041<br>1/1/2046 | \$38.81<br>\$44.63<br>\$51.38<br>\$59.06<br>\$67.95<br>\$78.13 | \$124,192   | 1/1/2018    | 12/31/2040 |
| TOTALS   |                | 3,200 SF | 100%          |                                                          | \$38.81                                                        | \$124,192   |             |            |
| AVERAGES |                | 3,200 SF | 100%          |                                                          | \$38.81                                                        | \$124,192   |             |            |



### ORLAND PARK RETAILER MAP



REAL ESTATE & PRACTICE ADVISORY

### DEMOGRAPHICS MAP & REPORT



| POPULATION                               | 1 MILE    | 3 MILES   | 5 MILES   |
|------------------------------------------|-----------|-----------|-----------|
| Total Population                         | 3,887     | 59,400    | 150,500   |
| Average Age                              | 46        | 44        | 44        |
| Average Age (Male)                       | 44        | 43        | 43        |
| Average Age (Female)                     | 47        | 46        | 45        |
|                                          |           |           |           |
| HOUSEHOLDS & INCOME                      | 1 MILE    | 3 MILES   | 5 MILES   |
| Total Households                         | 1,595     | 22,611    | 57,197    |
| #