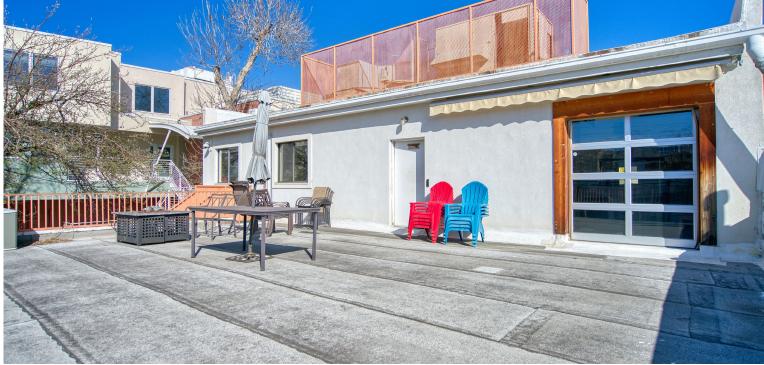

## **PROPERTY HIGHLIGHTS**

Nestled in the vibrant heart of Boulder, a unique office space awaits on Pearl Street's west end. This 2nd floor gem offers an exceptional blend of amenities tailored dynamic businesses. Designed with versatility in mind, it features both private and open office areas, ensuring a perfect balance between collaboration and individual work. Key highlights include access to well-equipped conference rooms and a kitchen and kitchenette, facilitating both day-to-day operations and special gatherings. Unique to this space are two roll-up doors, with the upstairs door opening to a spacious 2nd floor deck, inviting fresh air and natural light into your workspace. Its prime location near biking paths, bus routes, hiking trails, and a plethora of restaurants enhances its appeal, making it an ideal setting for companies looking to thrive in Boulder's lively atmosphere.