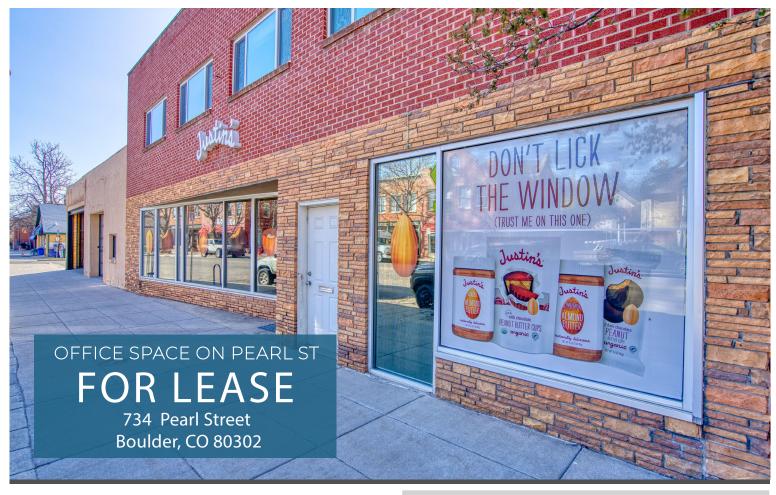

## **PROPERTY HIGHLIGHTS**

Nestled in the vibrant heart of Boulder, a unique office space awaits on Pearl Street's west end. This 2nd floor gem offers an exceptional blend of amenities tailored dynamic businesses. Designed with versatility in mind, it features both private and open office areas, ensuring a perfect balance between collaboration and individual work. Key highlights include access to well-equipped conference rooms and a kitchen and kitchenette, facilitating both day-to-day operations and special gatherings. Unique to this space are two roll-up doors, with the upstairs door opening to a spacious 2nd floor deck, inviting fresh air and natural light into your workspace. Its prime location near biking paths, bus routes, hiking trails, and a plethora of restaurants enhances its