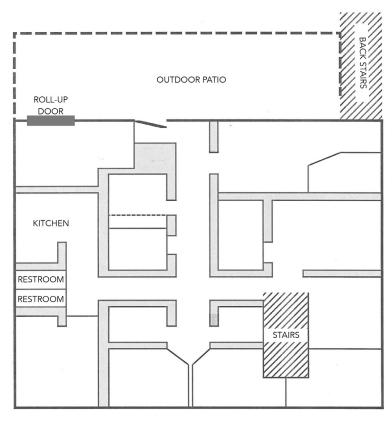

n ideal setting for companies looking to thrive in Boulder's lively atmosphere.

| 2nd Floor      | 2,970 RSF        |
|----------------|------------------|
| Timing         | Immediately      |
| Lease Rate     | \$25.50/RSF NNN  |
| Expenses (Est) | \$10.05/RSF      |
| Parking        | 3 on-site spaces |
| Zoning         | BMS              |
|                |                  |















MORE INFORMATION



Senior Commercial Broker 303.449.2131 ext 125 crabtree@coloradogroup.com

Liz Amaro Commercial Broker Associate 303.449.2131 ext 136 liz@coloradogroup.com

# OFFICE SPACE ON PEARL STREET FOR LEASE

734 Pearl Street, Boulder, CO 80302



PROPERTY PHOTOS: 734 Pearl - 2nd Floor





# OFFICE SPACE ON PEARL STREET FOR LEASE

734 Pearl Street, Boulder, CO 80302



### Second Floor



**PEARL STREET** 

### **PROPERTY LOCATION**



For a complete disclaimer, please see page one of this brochure