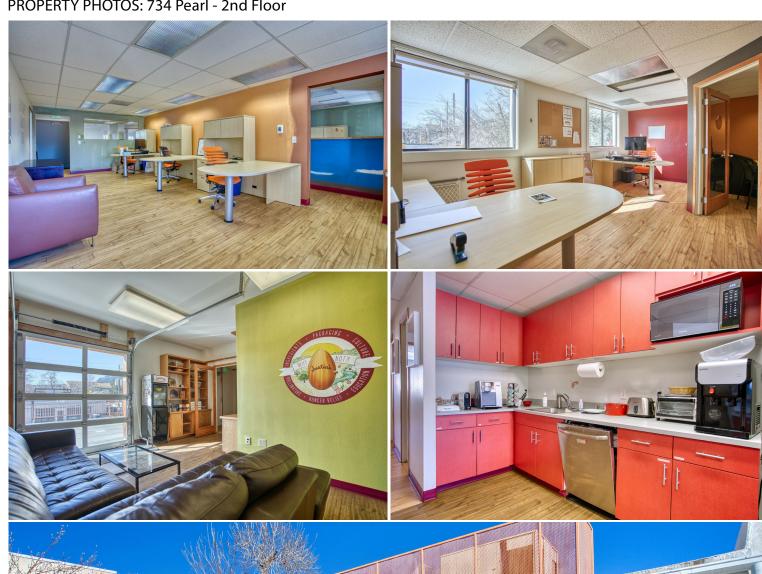

## **PROPERTY HIGHLIGHTS**

Nestled in the vibrant heart of Boulder, a unique office space awaits on Pearl Street's west end. This 2nd floor gem offers an exceptional blend of amenities tailored dynamic businesses. Designed with versatility in mind, it features both private and open office areas, ensuring a perfect balance between collaboration and individual work. Key highlights include access to well-equipped conference rooms and a kitchen and kitchenette, facilitating both day-to-day operations and special gatherings. Unique to this space are two roll-up doors, with the upstairs door opening to a spacious 2nd floor deck, inviting fresh air and natural light into your workspace. Its prime location near biking paths, bus routes, hiking trails, and a plethora of restaurants enhances its appeal, making it an ideal setting for companies looking to thrive in Boulder's lively atmosphere.

# OFFICE SPACE ON PEARL STREET FOR LEASE

734 Pearl Street, Boulder, CO 80302

PROPERTY PHOTOS: 734 Pearl - 2nd Floor