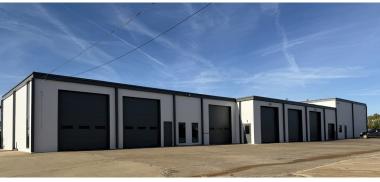

#### PROPERTY Highlights

| PROPERTY SIZE:     | ± 133,282 SF              |
|--------------------|---------------------------|
| DEMISED TO:        | ± 46,173 - 55,123 SF      |
| OFFICE SPACE:      | ± 1,600 SF                |
| SITE AREA:         | ± 8.48 AC                 |
| OUTDOOR STORAGE:   | ± 2.00 AC                 |
| YEAR BUILT:        | 1970 I Renovated 2024     |
| PROPERTY USE:      | Warehouse                 |
| ZONING:            | I-2                       |
| CLEAR HEIGHT:      | 16' - 22'                 |
| TRUCK COURT DEPTH: | 120'                      |
| TRAILER PARKS:     | 30+                       |
| POWER:             | 1000+ Amp 480v, 3ph Power |
| COLUMN SPACING:    | 40' x 40'                 |
| GRADE LEVEL DOORS: | 8                         |
| DOCKS:             | 5                         |
| PARKING:           | 100+                      |
| LEASE RATE:        | \$6.95 NNN                |

The building features new LED lighting, multiple in ground storm shelters and has potential rail access. With the ability to be demised to 46,173 SF with racking or 55,123 SF for teanats in need of outdoor storage and service space.