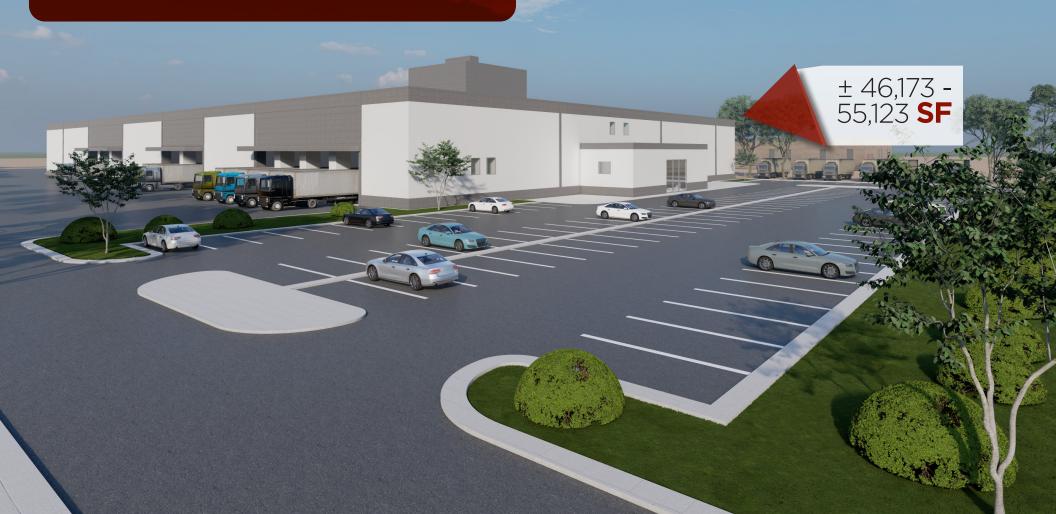

#### PROPERTY Highlights

| PROPERTY SIZE:     | ± 133,282 SF              |
|--------------------|---------------------------|
| DEMISED TO:        | ± 46,173 - 55,123 SF      |
| OFFICE SPACE:      | ± 1,600 SF                |
| SITE AREA:         | ± 8.48 AC                 |
| OUTDOOR STORAGE:   | ± 2.00 AC                 |
| YEAR BUILT:        | 1970 I Renovated 2024     |
| PROPERTY USE:      | Warehouse                 |
| ZONING:            | I-2                       |
| CLEAR HEIGHT:      | 16' - 22'                 |
| TRUCK COURT DEPTH: | 120'                      |
| TRAILER PARKS:     | 30+                       |
| POWER:             | 1000+ Amp 480v, 3ph Power |
| COLUMN SPACING:    | 40' x 40'                 |
| GRADE LEVEL DOORS: | 8                         |
| DOCKS:             | 5                         |
| PARKING:           | 100+                      |
| LEASE RATE:        | \$6.95 NNN                |

## ABOUT THE PROPERTY

Cushman & Wakefield | Commercial Oklahoma is pleased to present a 133,000+ square-foot industrial building on 8.48 acres. This property is directly off of the Broadway Extension north of I-344 (Kilpatrick Turnpike).

The building features new LED lighting, multiple in ground storm shelters and has potential rail access. With the ability to be demised to 46,173 SF with racking or 55,123 SF for teanats in need of outdoor storage and service space.

This property provides a unique combination of space, location, and facilities, making it ideal for various business needs. With open-minded and well-capitalized ownership, the space can be modified to fit the tenant's requirements.