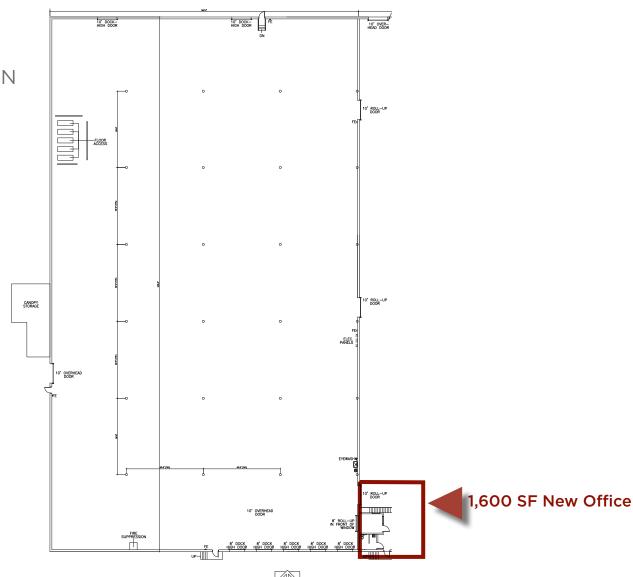

#### PROPERTY Highlights

| PROPERTY SIZE:     | ± 133,282 SF              |
|--------------------|---------------------------|
| DEMISED TO:        | ± 46,173 - 55,123 SF      |
| OFFICE SPACE:      | ± 1,600 SF                |
| SITE AREA:         | ± 8.48 AC                 |
| OUTDOOR STORAGE:   | ± 2.00 AC                 |
| YEAR BUILT:        | 1970 I Renovated 2024     |
| PROPERTY USE:      | Warehouse                 |
| ZONING:            | I-2                       |
| CLEAR HEIGHT:      | 16' - 22'                 |
| TRUCK COURT DEPTH: | 120'                      |
| TRAILER PARKS:     | 30+                       |
| POWER:             | 1000+ Amp 480v, 3ph Power |
| COLUMN SPACING:    | 40' x 40'                 |
| GRADE LEVEL DOORS: | 8                         |
| DOCKS:             | 5                         |
| PARKING:           | 100+                      |
| LEASE RATE:        | \$6.95 NNN                |

### SITE PLAN SPACE II

± 46,173 SF

± 8,950 SF OF SERVICE SPACE NOT SHOWN