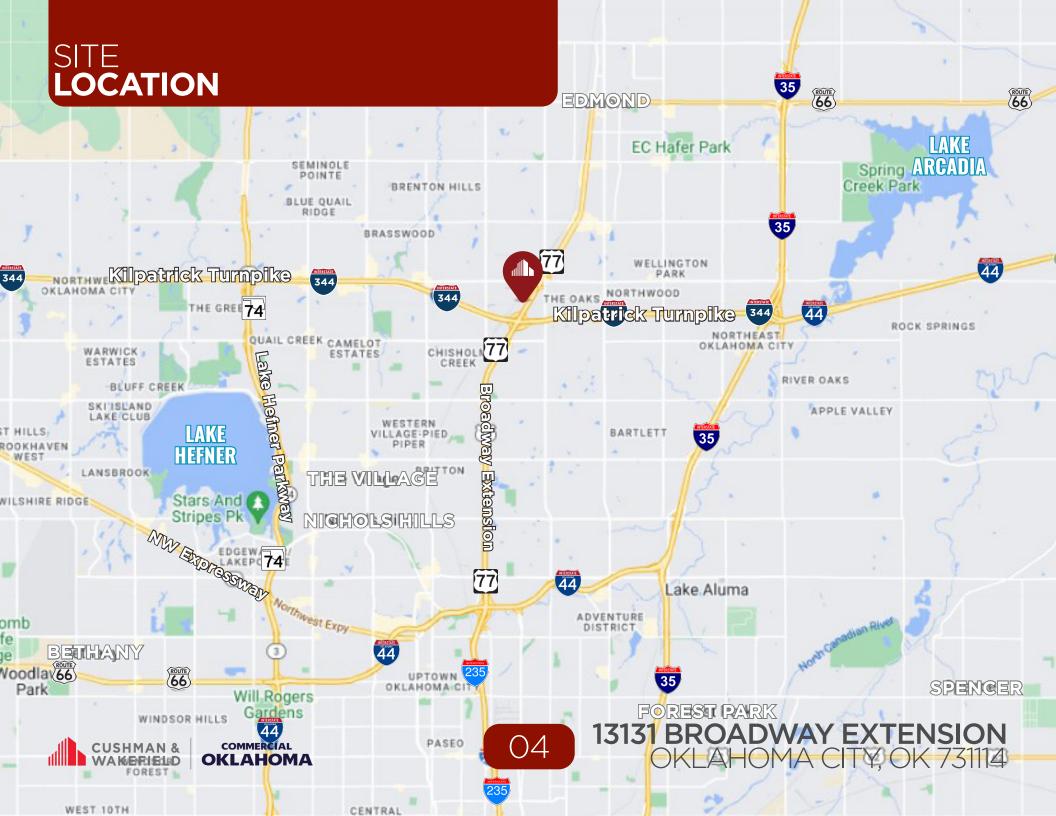

## ABOUT THE PROPERTY

Cushman & Wakefield | Commercial Oklahoma is pleased to present a 133,000+ square-foot industrial building on 8.48 acres. This property is directly off of the Broadway Extension north of I-344 (Kilpatrick Turnpike).