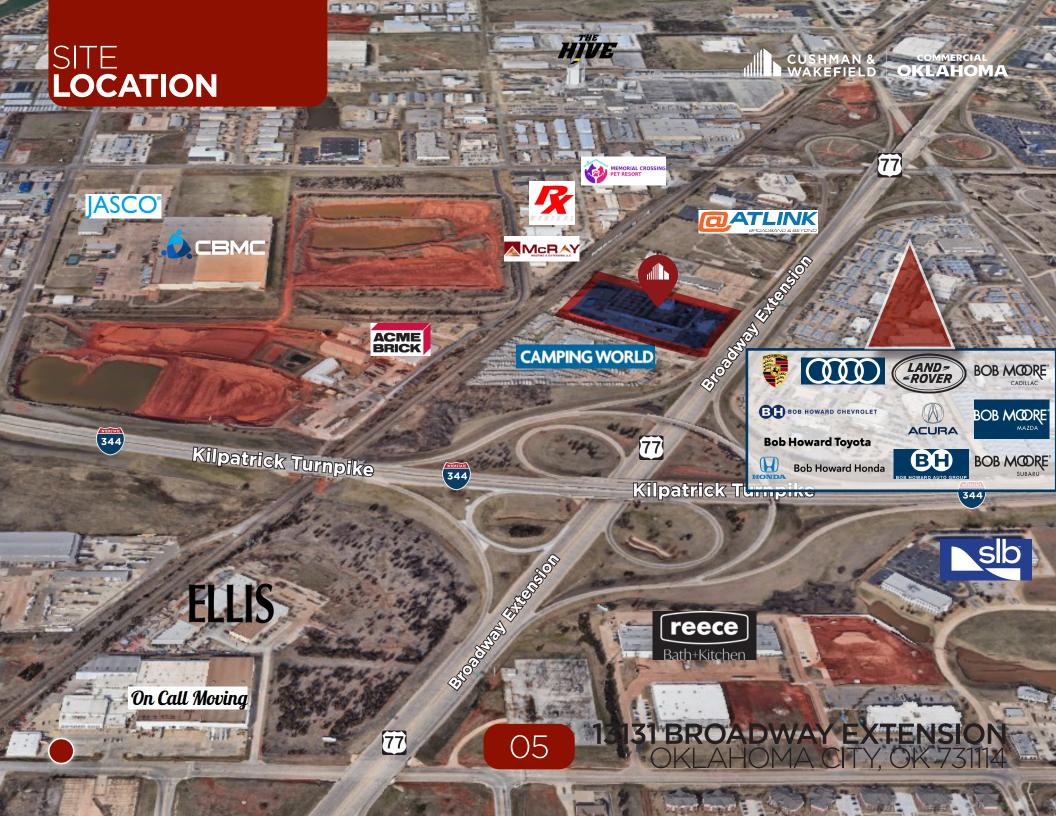

## ABOUT THE PROPERTY

Cushman & Wakefield | Commercial Oklahoma is pleased to present a 133,000+ square-foot industrial building on 8.48 acres. This property is directly off of the Broadway Extension north of I-344 (Kilpatrick Turnpike).