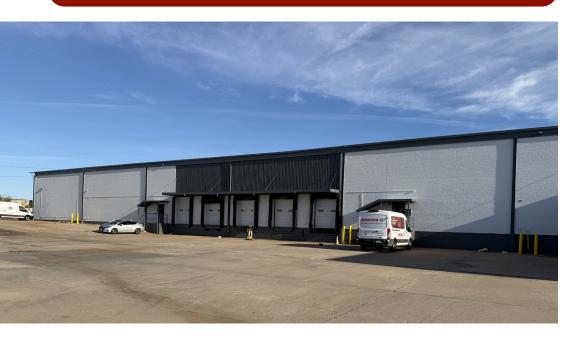

#### PROPERTY Highlights

| PROPERTY SIZE:     | ± 133,282 SF              |
|--------------------|---------------------------|
| DEMISED TO:        | ± 46,173 - 55,123 SF      |
| OFFICE SPACE:      | ± 1,600 SF                |
| SITE AREA:         | ± 8.48 AC                 |
| OUTDOOR STORAGE:   | ± 2.00 AC                 |
| YEAR BUILT:        | 1970 I Renovated 2024     |
| PROPERTY USE:      | Warehouse                 |
| ZONING:            | I-2                       |
| CLEAR HEIGHT:      | 16' - 22'                 |
| TRUCK COURT DEPTH: | 120'                      |
| TRAILER PARKS:     | 30+                       |
| POWER:             | 1000+ Amp 480v, 3ph Power |
| COLUMN SPACING:    | 40' x 40'                 |
| GRADE LEVEL DOORS: | 8                         |
| DOCKS:             | 5                         |
| PARKING:           | 100+                      |
| LEASE RATE:        | \$6.95 NNN                |

The building features new LED lighting, multiple in ground storm shelters and has potential rail access. With the ability to be demised to 46,173 SF with racking or 55,123 SF for teanats in need of outdoor storage and service space.