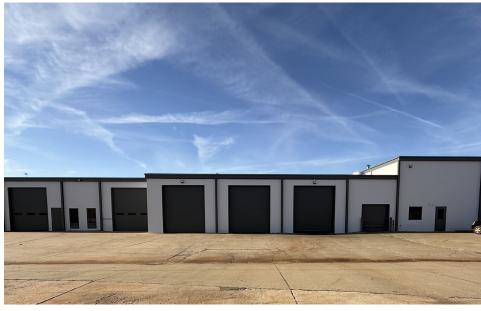

#### PROPERTY Highlights

| PROPERTY SIZE:     | ± 133,282 SF              |
|--------------------|---------------------------|
| DEMISED TO:        | ± 46,173 - 55,123 SF      |
| OFFICE SPACE:      | ± 1,600 SF                |
| SITE AREA:         | ± 8.48 AC                 |
| OUTDOOR STORAGE:   | ± 2.00 AC                 |
| YEAR BUILT:        | 1970 I Renovated 2024     |
| PROPERTY USE:      | Warehouse                 |
| ZONING:            | I-2                       |
| CLEAR HEIGHT:      | 16' - 22'                 |
| TRUCK COURT DEPTH: | 120'                      |
| TRAILER PARKS:     | 30+                       |
| POWER:             | 1000+ Amp 480v, 3ph Power |
| COLUMN SPACING:    | 40' x 40'                 |
| GRADE LEVEL DOORS: | 8                         |
| DOCKS:             | 5                         |
| PARKING:           | 100+                      |
| LEASE RATE:        | \$6.95 NNN                |

The building features new LED lighting, multiple in ground storm shelters and has potential rail access. With the ability to be demised to 46,173 SF with racking or 55,123 SF for teanats in need of outdoor storage and service space.