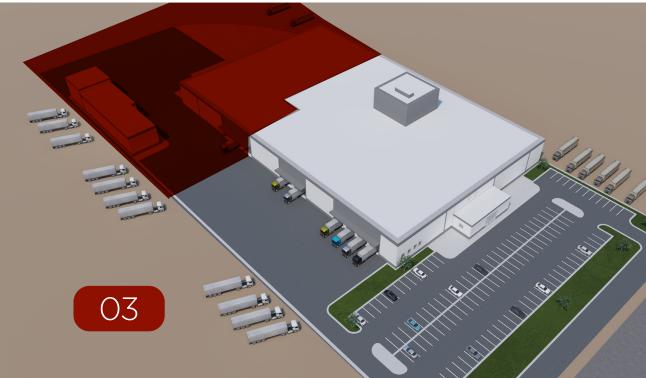

## ABOUT THE PROPERTY

Cushman & Wakefield | Commercial Oklahoma is pleased to present a 133,000+ square-foot industrial building on 8.48 acres. This property is directly off of the Broadway Extension north of I-344 (Kilpatrick Turnpike).

The building features new LED lighting, multiple in ground storm shelters and has potential rail access. With the ability to be demised to 46,173 SF with racking or 55,123 SF for teanats in need of outdoor storage and service space.

### SITE PLAN SPACE II

± 46,173 SF

± 8,950 SF OF SERVICE SPACE NOT SHOWN