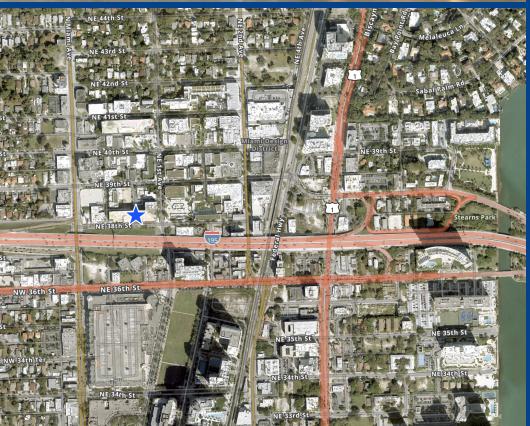

#### Location - Miami Design District

This location offers not only a prime spot for visibility and accessibility but also the chance to be part of a dynamic community known for its high-end retail, art galleries, and innovative design spaces.

#### Accessible from different parts of the city and beyond

- **I-195:** This highway runs east-west and provides quick access to Miami Beach and connects to I-95.
- I-95: A major north-south interstate that runs along the eastern seaboard of the United States, providing access to downtown Miami and other key areas.
- **US-1 (Biscayne Boulevard):** A major thoroughfare that runs parallel to the coast, offering easy access to various parts of Miami.