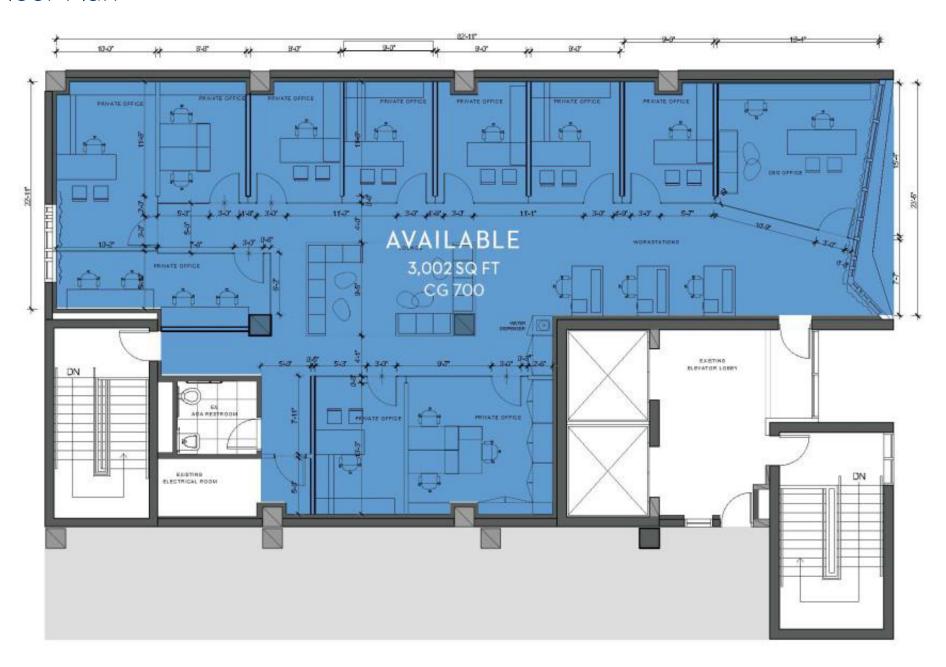

### Floor Plan

## Property Overview

| Address   | 3800 NE 1st Street Design District, FL 33137 |
|-----------|----------------------------------------------|
| Suite     | 700                                          |
| Size      | 3,007 RSF                                    |
| Term      | Through 03/31/2026                           |
| Available | Immediately                                  |