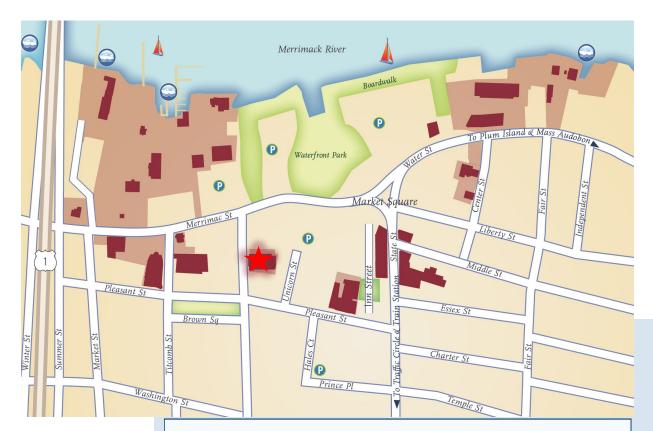

#### Address:

15 Green Street Newburyport, MA 01950

**Space Available:** 6,400 SF

### **AMENITIES**

- Built in 1917 as a premier movie theater operating for 42 years and now as a Class A office space offering beautiful views of the Merrimack River.
- Surrounded by a vibrant downtown economy with over 30 restaurants, more than 75 stores, two theaters, and four marinas, there are endless opportunities to take advantage of.
- Building is handicapped accessible with private elevator access.
- Adjacent to municipal parking lot with 250 spaces.
- 35 miles north of Boston/ 30 miles south of Portsmouth, NH.
- Excellent local and regional access to major highways and commuter rail with service to and from Boston just a mile away.