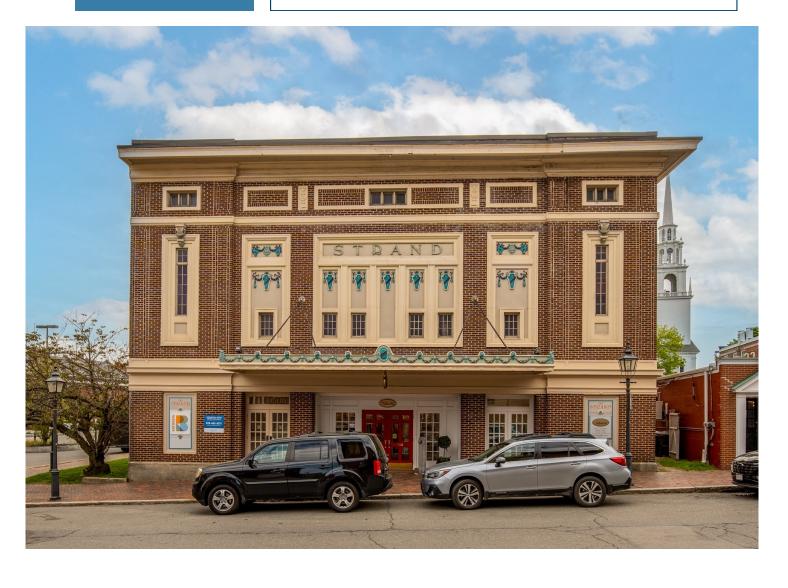

"The Strand Theater" operated for 42 years before being converted to first class office and retail space. This second floor space is the ideal home for any innovative company looking to take their operations to the next level. With a wall of floor to ceiling windows facing the Merrimack River, this space is designed to keep your team energized and productive all day long. Newburyport is a fantastic place to work, live and play. This is a must see property.

### **AMENITIES**

- Built in 1917 as a premier movie theater operating for 42 years and now as a Class A office space offering beautiful views of the Merrimack River.
- Surrounded by a vibrant downtown economy with over 30 restaurants, more than 75 stores, two theaters, and four marinas, there are endless opportunities to take advantage of.
- Building is handicapped accessible with private elevator access.
- Adjacent to municipal parking lot with 250 spaces.
- 35 miles north of Boston/ 30 miles south of Portsmouth, NH.
- Excellent local and regional access to major highways and commuter rail with service to and from Boston just a mile away.