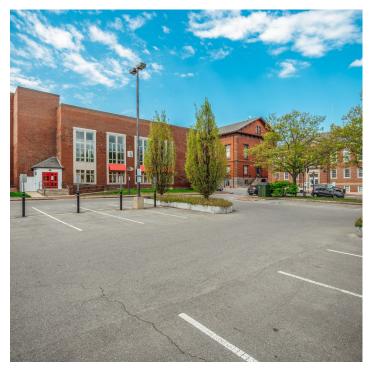

### **AMENITIES**

- Built in 1917 as a premier movie theater operating for 42 years and now as a Class A office space offering beautiful views of the Merrimack River.
- Surrounded by a vibrant downtown economy with over 30 restaurants, more than 75 stores, two theaters, and four marinas, there are endless opportunities to take advantage of.
- Building is handicapped accessible with private elevator access.
- Adjacent to municipal parking lot with 250 spaces.
- 35 miles north of Boston/ 30 miles south of Portsmouth, NH.
- Excellent local and regional access to major highways and commuter rail with service to and from Boston just a mile away.