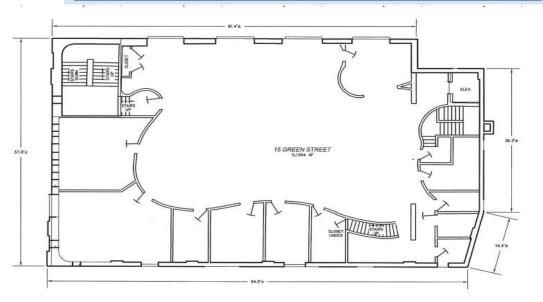

#### Address:

15 Green Street Newburyport, MA 01950

**Space Available:** 6,400 SF

### **LEASING INFORMATION:**

Sheila Twomey Leasing Manager Office: 978.225.1548 Mobile: 978.360.1878 STwomey@NewburyportDev Rare office leasing opportunity in downtown Newburyport. This stunning 6,400 square foot space consists of a beautiful, open layout with ample room for teamwork and collaboration as well as private office and conference room space. (5,101 main floor / 1,299 mezzanine).