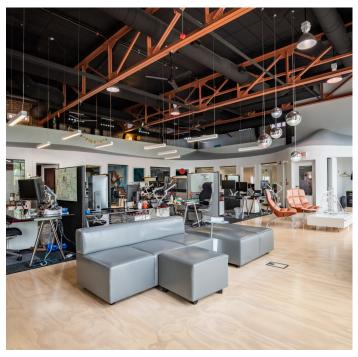

### **LEASING INFORMATION:**

Sheila Twomey Leasing Manager Office: 978.225.1548 Mobile: 978.360.1878 STwomey@NewburyportDev Rare office leasing opportunity in downtown Newburyport. This stunning 6,400 square foot space consists of a beautiful, open layout with ample room for teamwork and collaboration as well as private office and conference room space. (5,101 main floor / 1,299 mezzanine).

"The Strand Theater" operated for 42 years before being converted to first class office and retail space. This second floor space is the ideal home for any innovative company looking to take their operations to the next level. With a wall of floor to ceiling windows facing the Merrimack River, this space is designed to keep your team energized and productive all day long. Newburyport is a fantastic place to work, live and play. This is a must see property.