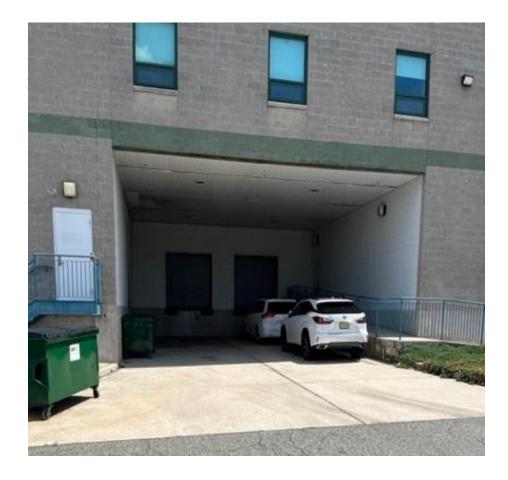

| Property Description |                                                                         |
|----------------------|-------------------------------------------------------------------------|
|                      |                                                                         |
| Building Size:       | 13,500 +/- sq. ft.                                                      |
| Acreage:             | 1.7 acres                                                               |
| Office Space:        | 2,320 +/- sq. ft.                                                       |
| Ceiling Height:      | 24' clear                                                               |
| Loading Doors:       | 2 tailboard doors                                                       |
| Parking:             | ample                                                                   |
| Sprinklers:          | wet                                                                     |
| Power:               | 400 amps                                                                |
| Reduced Lease Rate:  | \$17.75 per sq. ft.                                                     |
| Taxes/CAM:           | \$2.90 per sq. ft. (does not include separately metered gas & electric) |
| Occupancy:           | 30-60 days                                                              |