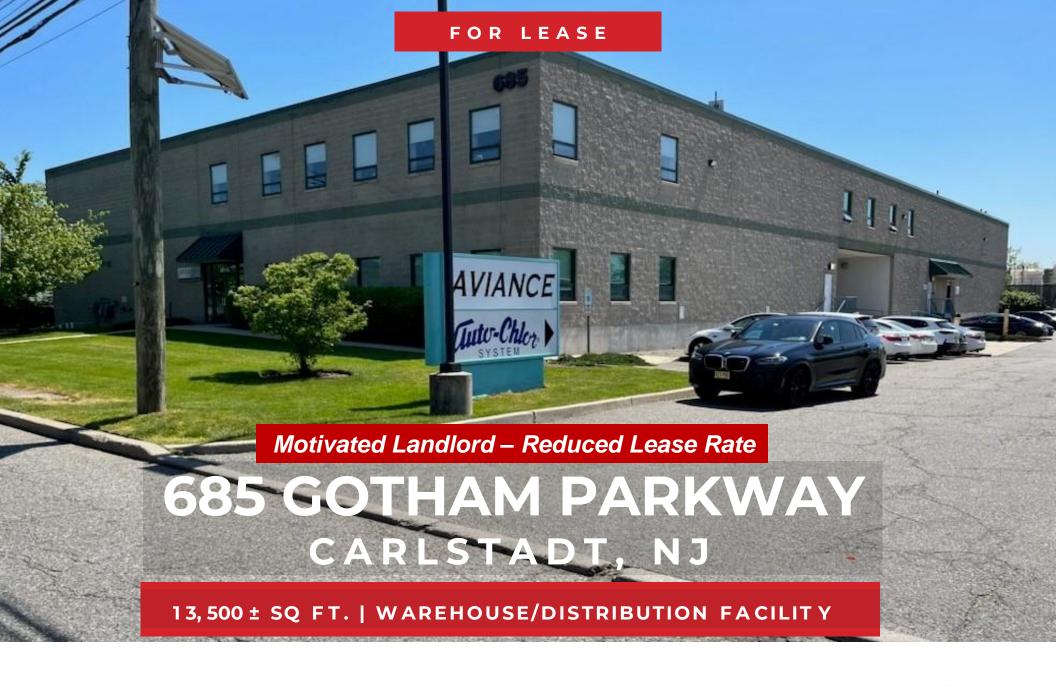

## 685 Gotham Pkwy // Carlstadt , NJ

**Team Resources**, as exclusive agent, is pleased to present this 15,326 +/- sq. ft. prime warehouse and distribution facility, which includes 2,320 +/- sq. ft. of office. Heart of Meadowlands conveniently located to Routes 3, 17, I-80 & New Jersey Turnpike.