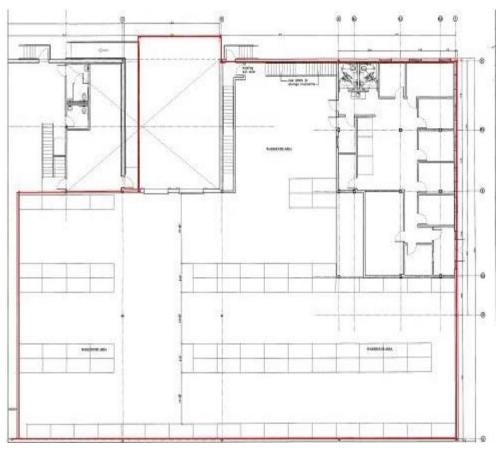

|
| Parking:             | ample                                                                   |
| Sprinklers:          | wet                                                                     |
| Power:               | 400 amps                                                                |
| Reduced Lease Rate:  | \$17.75 per sq. ft.                                                     |
| Taxes/CAM:           | \$2.90 per sq. ft. (does not include separately metered gas & electric) |
| Occupancy:           | 30-60 days                                                              |

#### **CONTACT EXCLUSIVE BROKER**

## Joseph Manganaro

Mobile (201) 637-6765

jmanganaro@teamresourcesinc.com



# 685 Gotham Pkwy // Carlstadt , NJ





(SCALE: 1/8" = 1')

## **CONTACT EXCLUSIVE BROKER**

Joseph Manganaro

Mobile (201) 637-6765

jmanganaro@teamresourcesinc.com