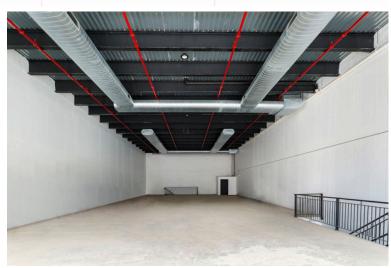

Featuring massive glass frontage, column-free interiors, and newly finished white box conditions, each space is equipped with 10-ton HVAC, 400 AMPS, and includes a 3,300 SF lower level with 10-foot ceilings. Surrounded by global luxury brands like Hermès and Nike, this is a rare opportunity to establish your flagship presence in a vibrant and soughtafter retail destination.