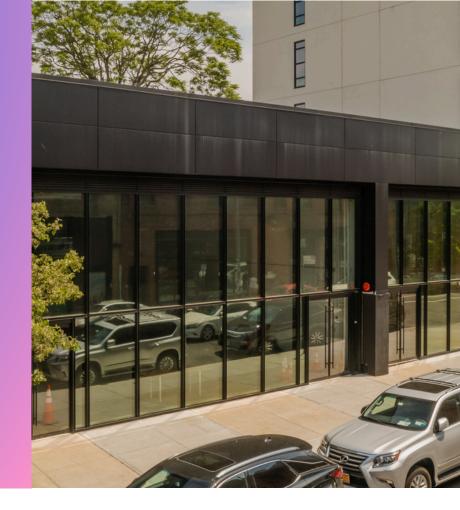

## REQCE<sup>™</sup> **61-63 N 6th St**

Prime Retail Opportunity in Williamsburg

Located on Williamsburg's prime block, these two high-end retail spaces—3,300 SF and 4,200 SF—offer a combined total of 7,500 SF in one of NYC's most prestigious shopping corridors.

Featuring massive glass frontage, column-free interiors, and newly finished white box conditions, each space is equipped with 10-ton HVAC, 400 AMPS, and includes a 3,300 SF lower level with 10-foot ceilings. Surrounded by global luxury brands like Hermès and Nike, this is a rare opportunity to establish your flagship presence in a vibrant and soughtafter retail destination.