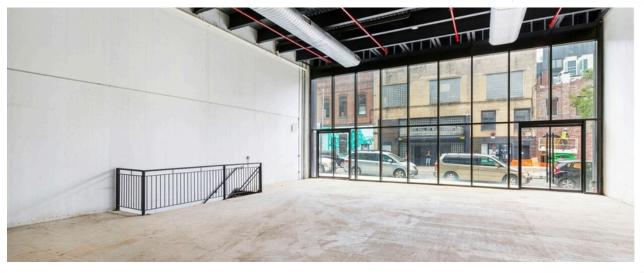

Featuring massive glass frontage, column-free interiors, and newly finished white box conditions, each space is equipped with 10-ton HVAC, 400 AMPS, and includes a 3,300 SF lower level with 10-foot ceilings. Surrounded by global luxury brands like Hermès and Nike, this is a rare opportunity to establish your flagship presence in a vibrant and soughtafter retail destination.

Open Layout

Massive Windows

High Foot Traffic

**1st Floor** | 3,300 SF

**TERM** 10-20 Yrs

RENTAL RATE
Upon Request

SPACE USE Retail AVAILABILITY Now

**1st Floor** | 4,200 SF