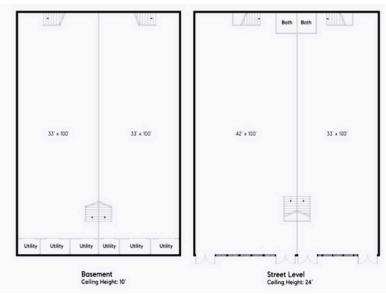

## REQCE<sup>™</sup> **61-63 N 6th St**

Prime Retail Opportunity in Williamsburg

Located on Williamsburg's prime block, these two high-end retail spaces—3,300 SF and 4,200 SF—offer a combined total of 7,500 SF in one of NYC's most prestigious shopping corridors.

Featuring massive glass frontage, column-free interiors, and newly finished white box conditions, each space is equipped with 10-ton HVAC, 400 AMPS, and includes a 3,300 SF lower level with 10-foot ceilings. Surrounded by global luxury brands like Hermès and Nike, this is a rare opportunity to establish your flagship presence in a vibrant and soughtafter retail destination.

Open Layout

Massive Windows

High Foot Traffic

**1st Floor** | 3,300 SF

**TERM** 10-20 Yrs

RENTAL RATE
Upon Request

SPACE USE Retail AVAILABILITY Now

**1st Floor** | 4,200 SF

**TERM** 10-20 Yrs

RENTAL RATE
Upon Request

SPACE USE

Retail

AVAILABILITY

Now

Floor Plans