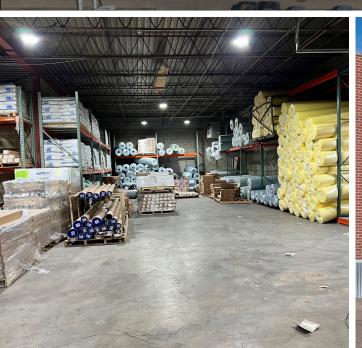

## Loading:

- 2,400 SF Bay has 1 Dock-High Door
- 4,794 SF Bay has 1 Drive-In Door and 1 Dock-High Door
- 3,517 SF Bay has 1 Dock-High Door and Potential for 1 Drive-In Door

PAUL PRESBERG 303.638.4026 Paul@Ironstone-cre.com