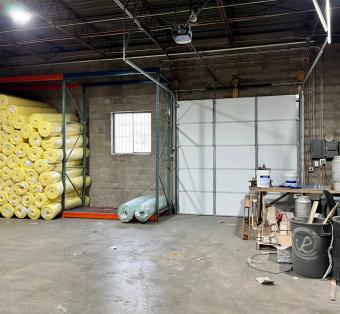

## Loading:

- 2,400 SF Bay has 1 Dock-High Door
- 4,794 SF Bay has 1 Drive-In Door and 1 Dock-High Door
- 3,517 SF Bay has 1 Dock-High Door and Potential for 1 Drive-In Door

PAUL PRESBERG 303.638.4026 Paul@Ironstone-cre.com