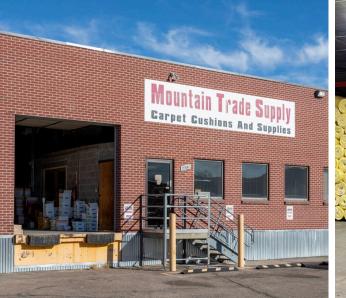

2400 SF 4794 SF 3517 SF

-

.

| Square Feet  | 2400 SF - 10,711 SF  |
|--------------|----------------------|
| Office %     | 8%                   |
| Zoning       | I-1 (Denver)         |
| Clear Height | 14 Feet              |
| Loading      | 3 DH, 1 DI           |
| Power        | 200A, 480V, 3P (TBV) |
| Sprinklered  | No                   |
| Lease Rate   | \$14.00 NNN          |
| NNN Estimate | \$4.50 PSF           |
| Availability | April 1, 2024        |
| Time to I-25 | Less than 1 Minute   |
| Heating      | Gas Fired Unit       |