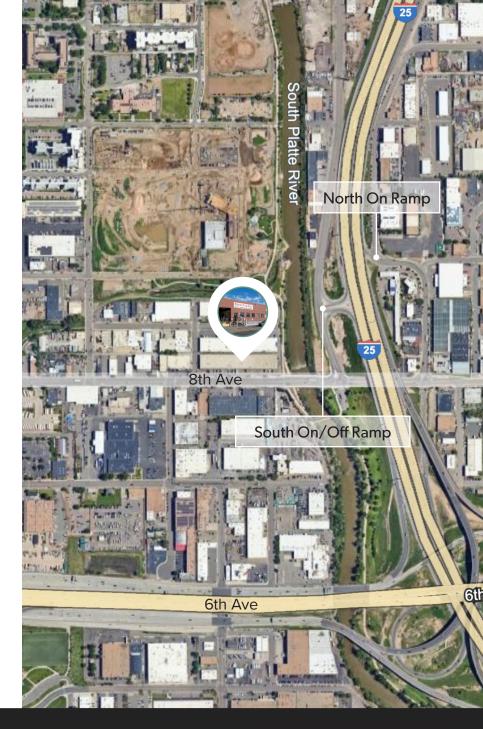

2400 SF 4794 SF 3517 SF

-

.

| Square Feet  | 2400 SF - 10,711 SF  |
|--------------|----------------------|
| Office %     | 8%                   |
| Zoning       | I-1 (Denver)         |
| Clear Height | 14 Feet              |
| Loading      | 3 DH, 1 DI           |
| Power        | 200A, 480V, 3P (TBV) |
| Sprinklered  | No                   |
| Lease Rate   | \$14.00 NNN          |
| NNN Estimate | \$4.50 PSF           |
| Availability | April 1, 2024        |
| Time to I-25 | Less than 1 Minute   |
| Heating      | Gas Fired Unit       |