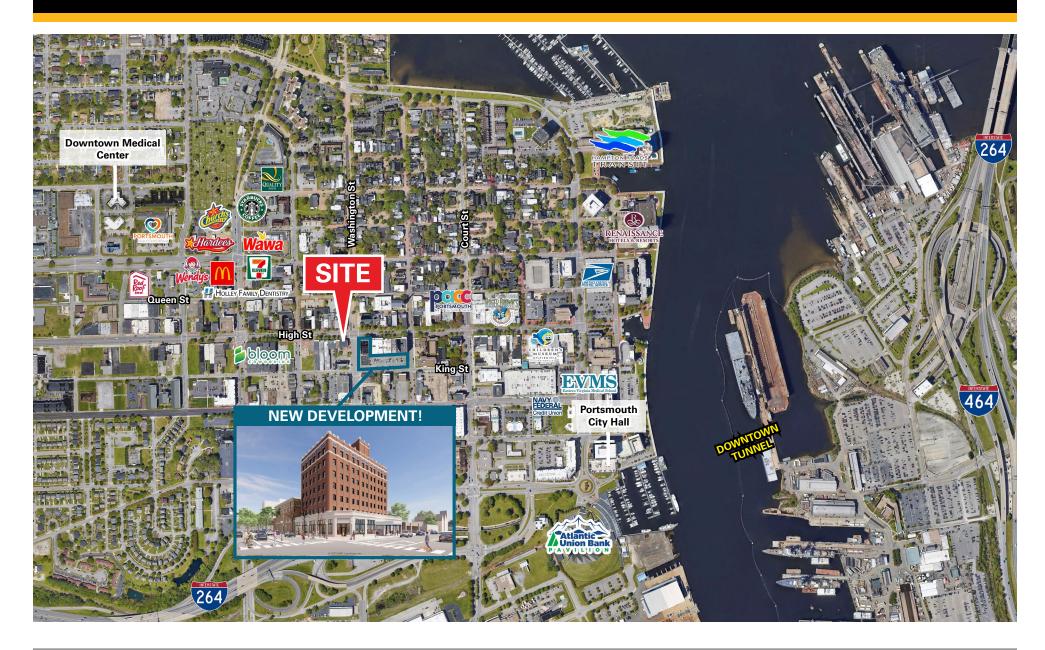

### **LOCATION AERIAL**

#### **DEVELOPMENTS TO THE AREA**

Seize the opportunity to have your company located in the vicinity of a recent \$15 million dollar renovation project that will add 80 new apartments to the bustling Old Towne area of Portsmouth!