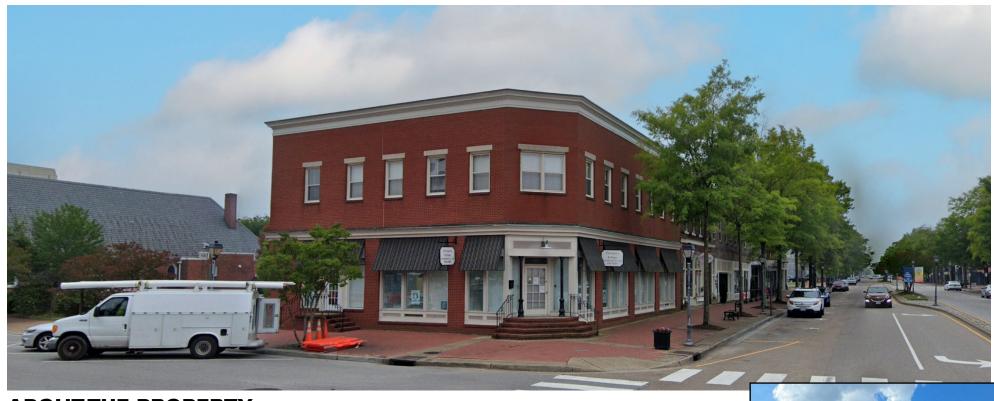

#### **ABOUT THE PROPERTY**

- ± 2,911 SF
  - 8 individual office suites
  - breakroom
- Immediate availability on the 2nd floor
- Full service, net janitorial
- On site and street parking available
- Located in Virginia State Enterprise Zone

- Close proximity to nearby restaurants, office buildings and retailers
- Right next to recent development project, creating dozens of apartments, storefront retail space and commercial space
- Easy access to I-264 & Tunnels
- LEASE RATE: NEGOTIABLE