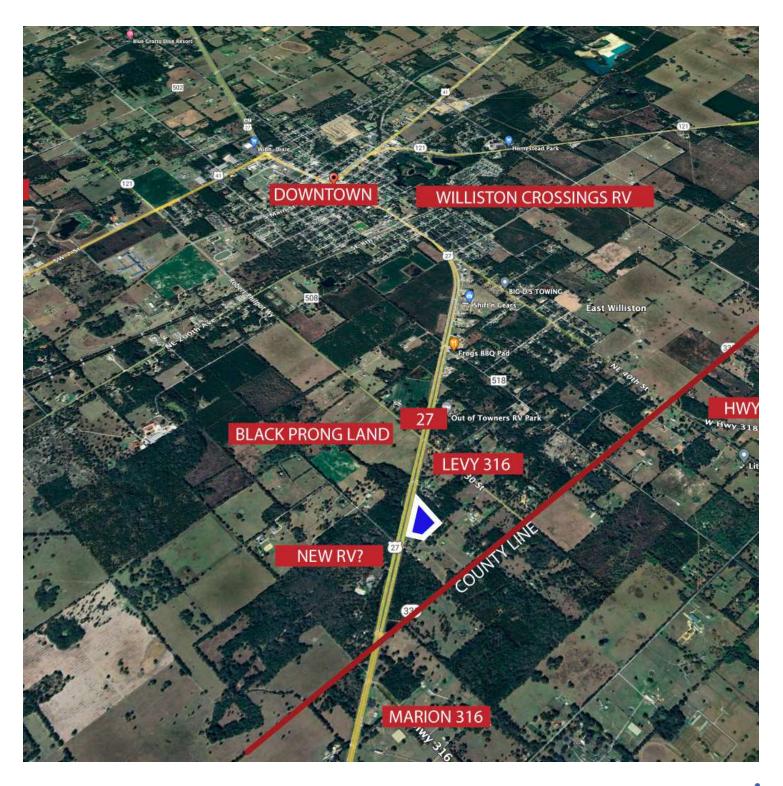

### LOCATION MAP

#### **PROPERTY OVERVIEW**

ly 5 acres of commercially zoned property with an ideal location on Hwy 27, than 3 miles south of Main Street in Williston. Property is cleared and ready onstruction, located in Levy County just a 20 minute drive to the World strian Center and minutes from several large RV recreational communities. property is well-suited to be developed for C3 commercial uses including ional and RV storage. Owner has survey and engineered site plans. The plans included 4 office/warehouse/retail buildings (over 27,000 SF), or use arcel for a Build To Suit for your own professional or investment needs.