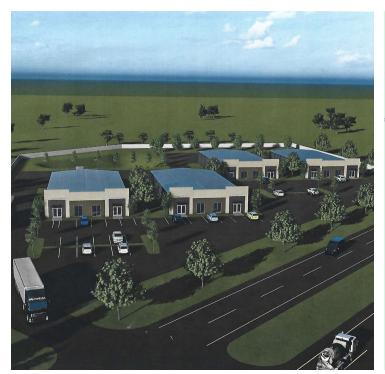

#### **PROPERTY OVERVIEW**

ly 5 acres of commercially zoned property with an ideal location on Hwy 27, than 3 miles south of Main Street in Williston. Property is cleared and ready onstruction, located in Levy County just a 20 minute drive to the World strian Center and minutes from several large RV recreational communities. property is well-suited to be developed for C3 commercial uses including ional and RV storage. Owner has survey and engineered site plans. The plans included 4 office/warehouse/retail buildings (over 27,000 SF), or use arcel for a Build To Suit for your own professional or investment needs.

#### PERTY HIGHLIGHTS

- Zoned C3 for versatile use
- Ideal for RV Storage, warehouse or distribution
- - Easy access to major highways

Traffic Count Street:

Market:

10,300

RV

FOR MORE INFORMATION CONTACT:

Erin Freel | Broker Associate, CCIM | 813.478.1735 | erin@erinfreel.com Joe Krim | Boyd Real Estate, LLC. - Broker | 352.895.9040 | jkrim@boydrealestategroup.com