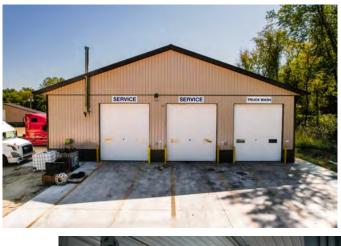

-Warehouse: OK

-Trucking / Transportation : OK

-Truck Wash: Ok

-Truck Shop :OK

-Fence

-VIDEO Surveillance installed and Operating - 13 Cameras Inside /

**Outside** 

#1: Brand new shop: 60x83x110

- Electricity 110V, 220 V, 3 Phase

- City Water

- Natural Gas Tank 1000 Gallons

- Bathroom / shower

- Heated Floors (entire building)

- Professional Semi truck shop / Truck Wash

- Completed - all Permits passed and