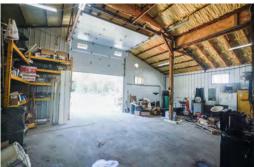

ONING: INDUSTRIAL -

-PERMITS : Dealer Permit / Truck parts , Buy/Sell Permit

-Truck Parking 50+ trucks

-Warehouse: OK

-Trucking / Transportation : OK

-Truck Wash: Ok

-Truck Shop :OK

-Fence

-VIDEO Surveillance installed and Operating - 13 Cameras Inside /

**Outside** 







#1: Brand new shop: 60x83x110

- Electricity 110V, 220 V, 3 Phase

- City Water

- Natural Gas Tank 1000 Gallons

- Bathroom / shower

- Heated Floors (entire building)

- Professional Semi truck shop / Truck Wash

- Completed - all Permits passed and

completed







#2: Warehouse 156x60

-3 Docks (Trailer Height 13.6)

-Electricity

-Cold Storage - No Heat









**#3:** Office / Shop 42x52 -Electricity 110/240 V

-City Water

-Heating

-Bathroom / shower ,office (2 rooms ) Shop/garage (approx. 5 cars)