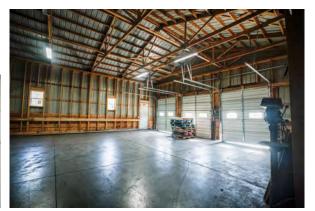

-Warehouse: OK

-Trucking / Transportation : OK

-Truck Wash: Ok

-Truck Shop :OK

-Fence

-VIDEO Surveillance installed and Operating - 13 Cameras Inside /

**Outside** 

#1: Brand new shop: 60x83x110

- Electricity 110V, 220 V, 3 Phase

- City Water

- Natural Gas Tank 1000 Gallons

- Bathroom / shower

- Heated Floors (entire building)

- Professional Semi truck shop / Truck Wash

- Completed - all Permits passed and