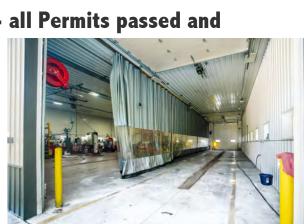

- Electricity 110V, 220 V, 3 Phase

- City Water

- Natural Gas Tank 1000 Gallons

- Bathroom / shower

- Heated Floors (entire building)

- Professional Semi truck shop / Truck Wash

- Completed - all Permits passed and