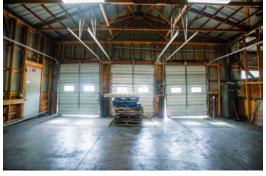

completed

#2: Warehouse 156x60

-3 Docks (Trailer Height 13.6)

-Electricity

-Cold Storage - No Heat

**#3:** Office / Shop 42x52 -Electricity 110/240 V

-City Water

-Heating