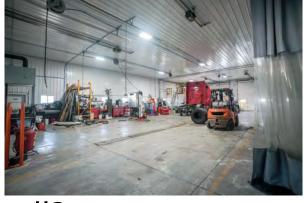

- Electricity 110V, 220 V, 3 Phase

- City Water

- Natural Gas Tank 1000 Gallons

- Bathroom / shower

- Heated Floors (entire building)

- Professional Semi truck shop / Truck Wash

- Completed - all Permits passed and