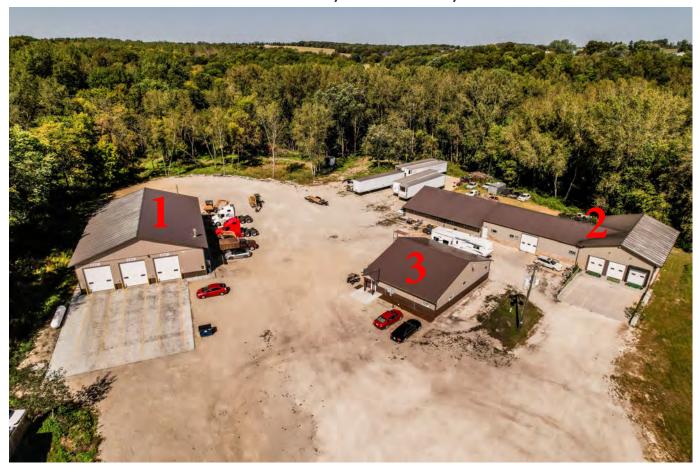

## **FOR SALE -** \$1,950,000

145 Railroad Ave, Ellsworth, WI 54011

-LOT SIZE: 7.5143 ACRES / Property Tax: \$4600.00

- ZONING: INDUSTRIAL -

-PERMITS : Dealer Permit / Truck parts , Buy/Sell Permit

-Truck Parking 50+ trucks

-Warehouse: OK

-Trucking / Transportation : OK

-Truck Wash: Ok

-Truck Shop :OK

-Fence

-VIDEO Surveillance installed and Operating - 13 Cameras Inside /

**Outside** 

#1: Brand new shop: 60x83x110

- Electricity 110V, 220 V, 3 Phase

- City Water

- Natural Gas Tank 1000 Gallons

- Bathroom / shower

- Heated Floors (entire building)

- Professional Semi truck shop / Truck Wash

- Completed - all Permits passed and

completed

#2: Warehouse 156x60

-3 Docks (Trailer Height 13.6)

-Electricity

-Cold Storage - No Heat

**#3:** Office / Shop 42x52 -Electricity 110/240 V

-City Water

-Heating

-Bathroom / shower ,office (2 rooms ) Shop/garage (approx. 5 cars)