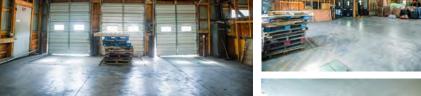

completed

#2: Warehouse 156x60

-3 Docks (Trailer Height 13.6)

-Electricity

-Cold Storage - No Heat

**#3:** Office / Shop 42x52 -Electricity 110/240 V

-City Water

-Heating