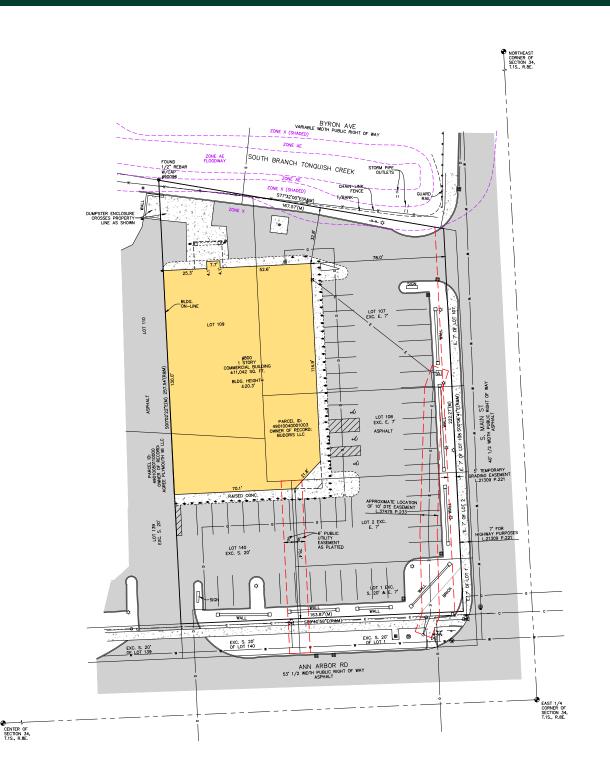

cles per day
- + Drive-thru equipped
- + Nearby retailers include Kroger, LA Fitness, Westborn Market, Starbucks, and many more
- + 2 Pylon signs, 1 on Ann Arbor Road and 1 on Main Street
- + 50 Parking Spaces
- + Lease Rate: \$25.00 PSF NNN
- + Sale Price: Contact Broker

### Macro Aerial



#### For Lease or Sale

### Micro Aerial



| 2024 Demographics        | 1 Mile    | 3 Miles | 5 Miles |
|--------------------------|-----------|---------|---------|
| Population               | 11,786    | 75,849  | 198,880 |
| Number of Households     | 5,591     | 33,501  | 86,034  |
| Average Household Size   | 2.17      | 2.35    | 2.40    |
| Average Household Income | \$146,446 | 138,901 | 139,009 |
| Daytime Population       | 16,884    | 93,619  | 223,743 |

# Property View



# ALTA Survey



## Floor Plan



S Main St

Ann Arbor Rd

For Lease or Sale

### **Property Photos**



#### **Contact Us**

Scott Young Senior Vice President +1 248 936 6832 scott.young@cbre.com Matt Croswell First Vice President +1 248 351 2084 matt.croswell@cbre.com Ashley Young Senior Associate +1 248 353 5400 ashley.young@cbre.com Jake Vorkapich

Transaction Manager +1 248 351 2071 jake.vorkapich@cbre.com

© 2024 CBRE, Inc. All rights reserved. This information has been obtained from sources believed reliable but has not been verified for accuracy or completeness. CBRE, Inc. makes no guarantee, representation or warranty and accepts no responsibility or liability as to the accuracy, completeness, or reliability of the information contained herein. You should conduct a careful, independent investiga