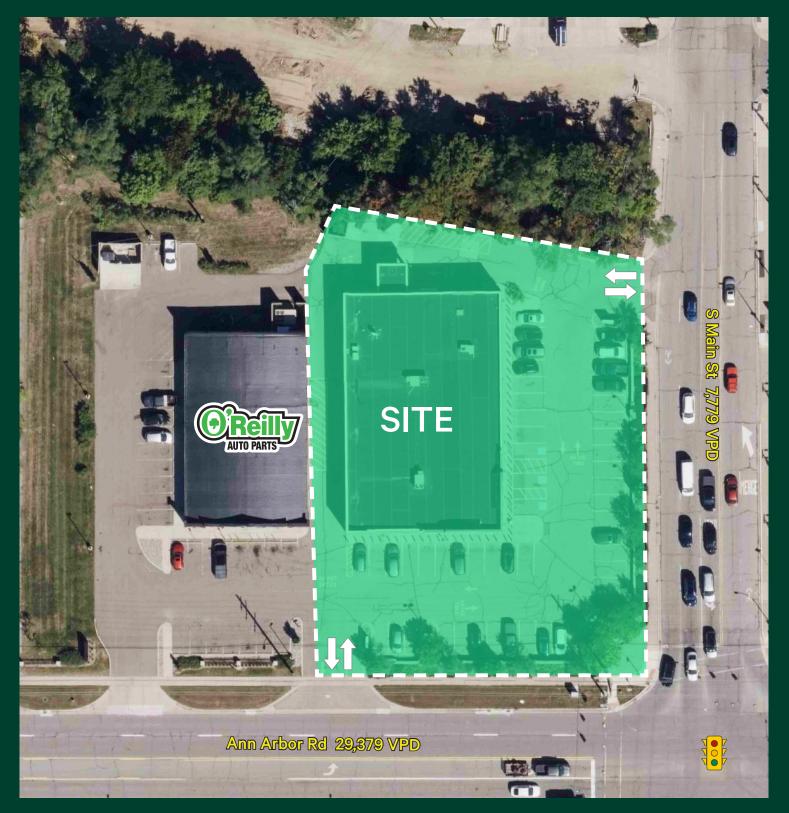

eding 29,000 vehicles per day
- + Drive-thru equipped
- + Nearby retailers include Kroger, LA Fitness, Westborn Market, Starbucks, and many more
- + 2 Pylon signs, 1 on Ann Arbor Road and 1 on Main Street
- + 50 Parking Spaces
- + Lease Rate: \$25.00 PSF NNN
- + Sale Price: Contact Broker

### Macro Aerial



#### For Lease or Sale

### Micro Aerial



| 2024 Demographics        | 1 Mile    | 3 Miles | 5 Miles |
|--------------------------|-----------|---------|---------|
| Population               | 11,786    | 75,849  | 198,880 |
| Number of Households     | 5,591     | 33,501  | 86,034  |
| Average Household Size   | 2.17      | 2.35    | 2.40    |
| Average Household Income | \$146,446 | 138,901 | 139,009 |
| Daytime Population       | 16,884    | 93,619  | 223,743 |

# Property View



# ALTA Survey



## Floor Plan



S Main St

Ann Arbor Rd

For Lease or Sale

### **Property Photos**



#### **Contact Us**

Scott Young Senior Vice President +1 248 936 6832 scott.young@cbre.com Matt Croswell First Vice President +1 248 351 2084 matt.croswell@cbre.com Ashley Young Senior Associate +1 248 353 5400 ashley.young@cbre.com Jake Vorkapich

Transaction Manager +1 248 351 2071 jake.vorkapich@cbre.com

© 2024 CBRE, Inc. All rights reserved. This information has been obtained from sources believed reliable but has not been verified for accuracy or completeness. CBRE, Inc. makes no guarantee, representation or warranty and accepts no responsibility or liability as to the accuracy, completeness, or reliability of the information contained herein. You should conduct a careful, inde