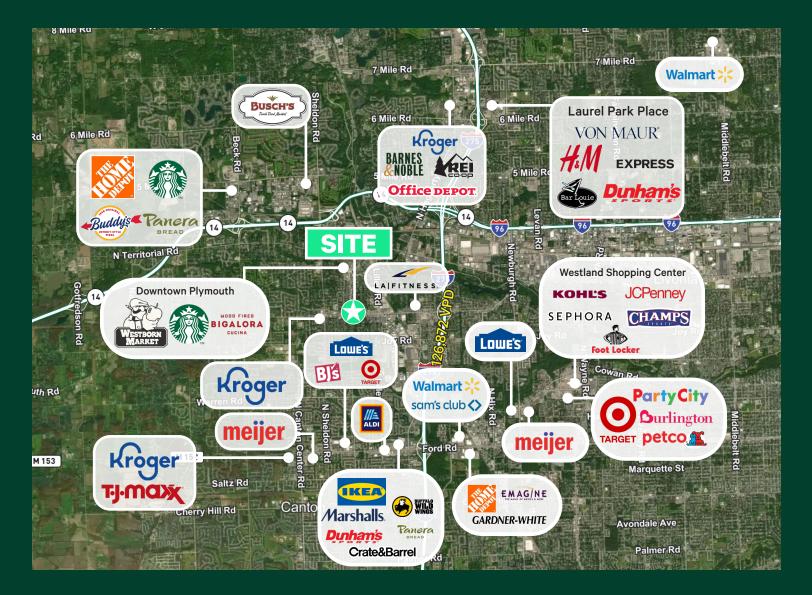

# Freestanding Building

11,000 SF Available

185' Frontage Along Ann Arbor Road

800 Ann Arbor Road Plymouth, Michigan 48170



# Property Highlights

- + ±11,000 SF freestanding building on 0.94 acres
- + Located on Ann Arbor Road, with traffic counts exceeding 29,000 vehicles per day
- + Drive-thru equipped
- + Nearby retailers include Kroger, LA Fitness, Westborn Market, Starbucks, and many more
- + 2 Pylon signs, 1 on Ann Arbor Road and 1 on Main Street
- + 50 Parking Spaces
- + Lease Rate: \$25.00 PSF NNN
- + Sale Price: Contact Broker

### Macro Aerial



#### For Lease or Sale

### Micro Aerial



| 2024 Demographics        | 1 Mile    | 3 Miles | 5 Miles |
|--------------------------|-----------|---------|---------|
| Population               | 11,786    | 75,849  | 198,880 |
| Number of Households     | 5,591     | 33,501  | 86,034  |
| Average Household Size   | 2.17      | 2.35    | 2.40    |
| Average Household Income | \$146,446 | 138,901 | 139,009 |
| Daytime Population       | 16,884    | 93,619  | 223,743 |

# Property View



# ALTA Survey



## Floor Plan



S Main St

Ann Arbor Rd

For Lease or Sale

### **Property Photos**



#### **Contact Us**

Scott Young Senior Vice President +1 248 936 6832 scott.young@cbre.com Matt Croswell First Vice President +1 248 351 2084 matt.croswell@cbre.com Ashley Young Senior Associate +1 248