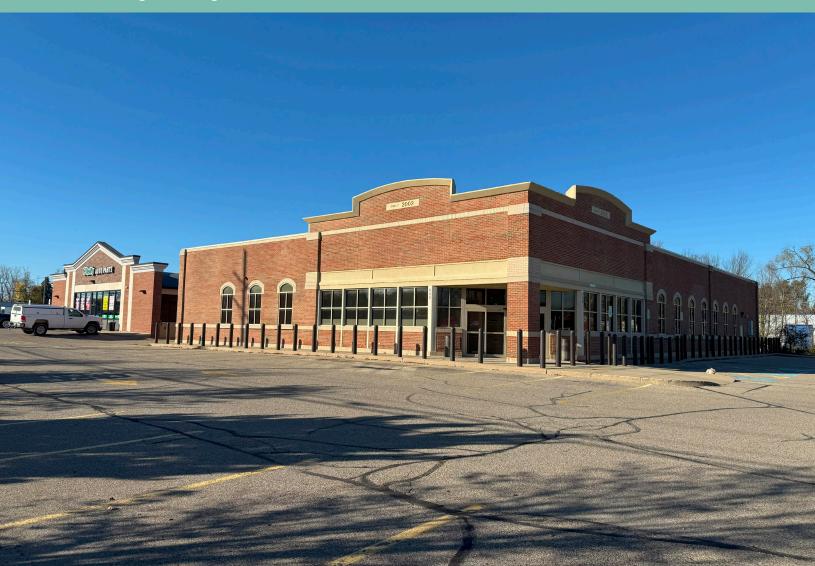

# Freestanding Building

11,000 SF Available

185' Frontage Along Ann Arbor Road

800 Ann Arbor Road Plymouth, Michigan 48170

# Property Highlights

- + ±11,000 SF freestanding building on 0.94 acres
- + Located on Ann Arbor Road, with traffic counts exceeding 29,000 vehicles per day
- + Drive-thru equipped
- + Nearby retailers include Kroger, LA Fitness, Westborn Market, Starbucks, and many more
- + 2 Pylon signs, 1 on Ann Arbor Road and 1 on Main Street
- + 50 Parking Spaces
- + Lease Rate: \$25.00 PSF NNN
- + Sale Price: Contact Broker