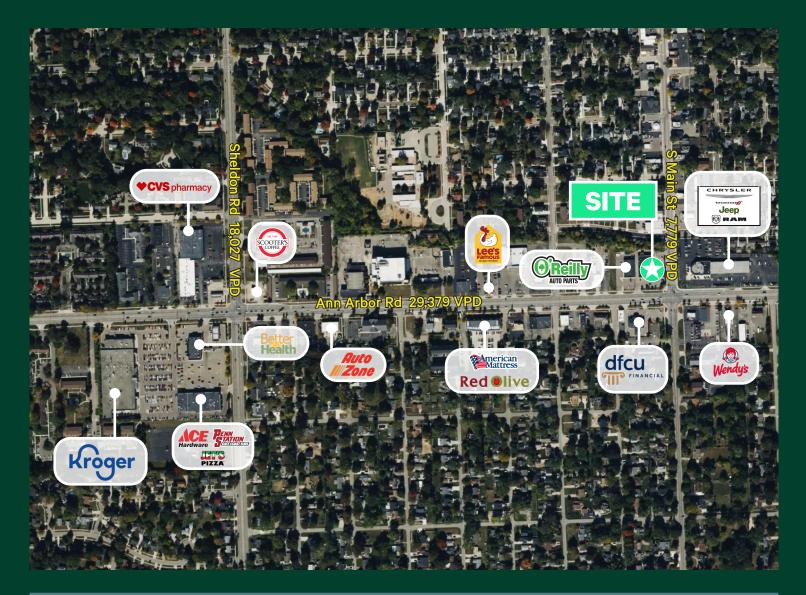

### Micro Aerial

| 2024 Demographics        | 1 Mile    | 3 Miles | 5 Miles |
|--------------------------|-----------|---------|---------|
| Population               | 11,786    | 75,849  | 198,880 |
| Number of Households     | 5,591     | 33,501  | 86,034  |
| Average Household Size   | 2.17      | 2.35    | 2.40    |
| Average Household Income | \$146,446 | 138,901 | 139,009 |
| Daytime Population       | 16,884    | 93,619  | 223,743 |