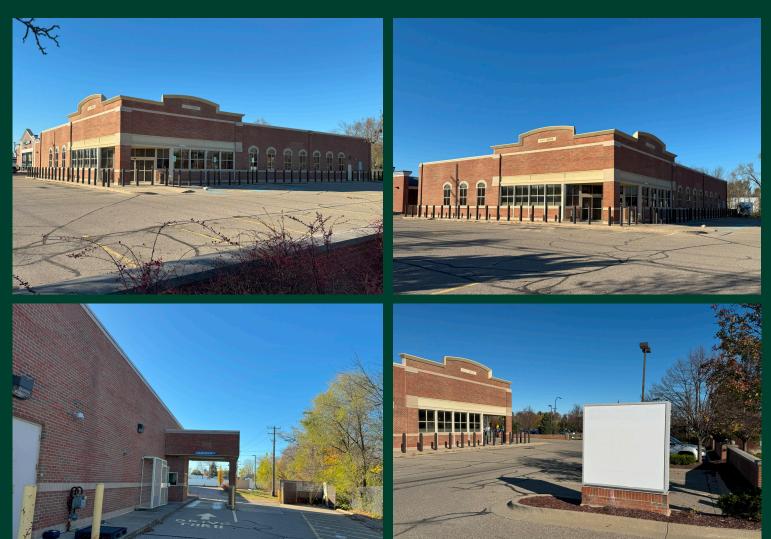

stborn Market, Starbucks, and many more
- + 2 Pylon signs, 1 on Ann Arbor Road and 1 on Main Street
- + 50 Parking Spaces
- + Lease Rate: \$25.00 PSF NNN
- + Sale Price: Contact Broker

### Macro Aerial



#### For Lease or Sale

### Micro Aerial



| 2024 Demographics        | 1 Mile    | 3 Miles | 5 Miles |
|--------------------------|-----------|---------|---------|
| Population               | 11,786    | 75,849  | 198,880 |
| Number of Households     | 5,591     | 33,501  | 86,034  |
| Average Household Size   | 2.17      | 2.35    | 2.40    |
| Average Household Income | \$146,446 | 138,901 | 139,009 |
| Daytime Population       | 16,884    | 93,619  | 223,743 |

# Property View



# ALTA Survey



## Floor Plan



S Main St

Ann Arbor Rd

For Lease or Sale

### **Property Photos**



#### **Contact Us**

Scott Young Senior Vice President +1 248 936 6832 scott.young@cbre.com Matt Croswell First Vice President +1 248 351 2084 matt.croswell@cbre.com Ashley Young Senior Associate +1 248 353 5400 ashley.young@cbre.com Jake Vorkapich

Transaction Manager +1 248 351 2071 jake.vorkapich@cbre.com

© 2024 CBRE, Inc. All rights reserved. This information has been obtained from sources believed reliable but has not been verified for accuracy or completeness. CBRE, Inc. makes no guarantee, representation or warranty and accepts no responsibility or liability as to the accuracy, completeness, or reliability of the information contained herein. You should conduct a careful, independent investigation of the property and verify all information. Any reliance on this information is sol