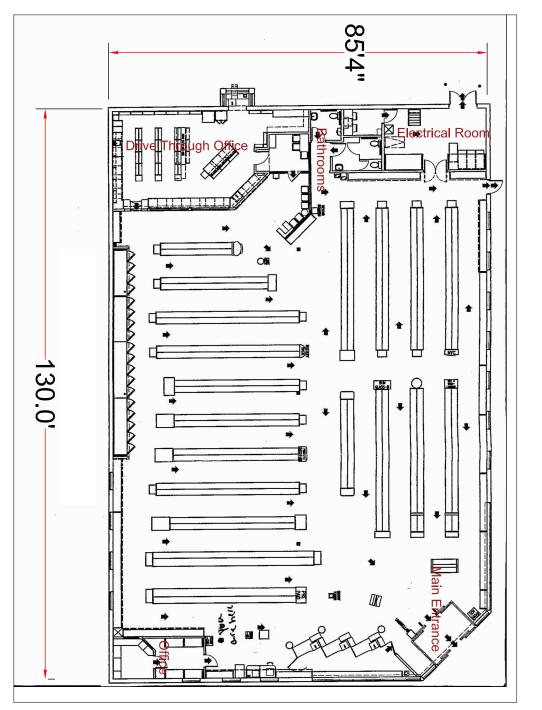

Drive-thru equipped
- + Nearby retailers include Kroger, LA Fitness, Westborn Market, Starbucks, and many more
- + 2 Pylon signs, 1 on Ann Arbor Road and 1 on Main Street
- + 50 Parking Spaces
- + Lease Rate: \$25.00 PSF NNN
- + Sale Price: Contact Broker

### Macro Aerial



#### For Lease or Sale

### Micro Aerial



| 2024 Demographics        | 1 Mile    | 3 Miles | 5 Miles |
|--------------------------|-----------|---------|---------|
| Population               | 11,786    | 75,849  | 198,880 |
| Number of Households     | 5,591     | 33,501  | 86,034  |
| Average Household Size   | 2.17      | 2.35    | 2.40    |
| Average Household Income | \$146,446 | 138,901 | 139,009 |
| Daytime Population       | 16,884    | 93,619  | 223,743 |

# Property View



# ALTA Survey



## Floor Plan



S Main St

Ann Arbor Rd

For Lease or Sale

### **Property Photos**



#### **Contact Us**

Scott Young Senior Vice President +1 248 936 6832 scott.young@cbre.com Matt Croswell First Vice President +1 248 351 2084 matt.croswell@cbre.com Ashley Young Senior Associate +1 248 353 5400 ashley.young@cbre.com Jake Vorkapich

Transaction Manager +1 248 351 2071 jake.vorkapich@cbre.com

© 2024 CBRE, Inc. All rights reserved. This information has been obtained from sources believed reliable but has not been verified for accuracy or completeness. CBRE, Inc. makes no guarantee, representation or warranty and accepts no responsibility or liability as to the accuracy, completeness, or reliability of the information contained herein. You should conduct a careful, independent investigation of the prope