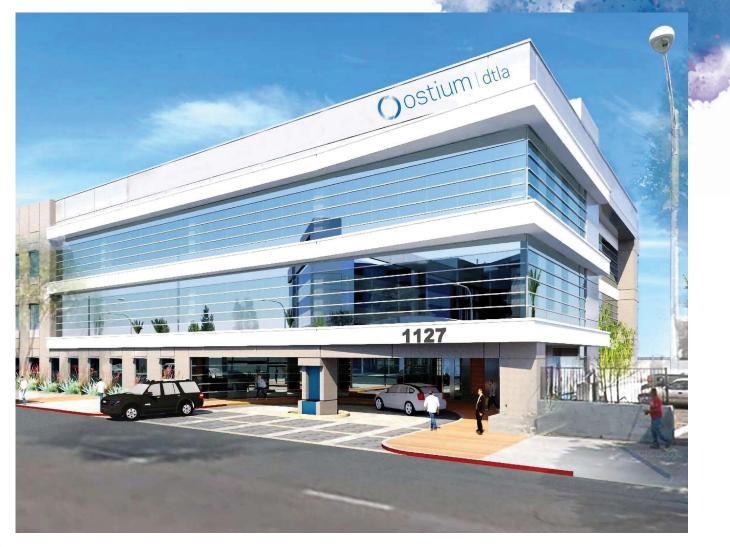

he Ostium Medical Hub offers the rare opportunity to service the Greater Downtown market, which currently only receives care from one doctor per 10,000 residents. Space is now available for pre-leasing with construction anticipated in 2019.

## A Rare Opportunity in Downtown Los Angeles.

Healthcare providers will benefit from project features such as:

// Large floor plates // Efficient design & building systems // On-site underground parking garage

// Views of the downtown skyline







### SAMPLE FLOORPLANS

SITE AREA: GROSS: 0.733 AC (32,451 SF) ZONING INFO: [Q] C2-1 - ENTERPRISE ZONE DESIGNATION REQ. FAR: 1.5:1 BUILDABLE AREA: 48,676 SF MEDICAL OFFICE: SITE AREA: 32,451 SF BUILDING AREA: 48,600 SF FAR: 1.49 PRKG REQ: 98 STALLS @2/1000 PRKG PROV: 139 STALLS





# Project Rendering







# Regional overview

### **O**ostium | dtla

1127 W. Washington Boulevard Los Angeles CA 90015

www.ostium-dtla.com

### CBRE

### ANGIE WEBER

O +1 818 502 6750 angie.weber@cbre.com Lic. 01015031

DANA NIALIS O +1 818 502 6774 dana.nialis@cbre.com Lic. 01947265



SID P. EWING O +1 213 861 3322 sid.ewing@colliers.com Lic. 01179264

> ROBHANA GROUP

www.robhana.com

©2019 CBRE, Inc. All rights reserved. This information has been obtained from sources believed reliable, but has not been verified for accuracy or completeness. You should conduct a careful, independent investigation of the property and verify all information. Any reliance on this information is solely at your own risk. CBRE and the CBRE logo are service marks of CBRE, Inc. All other marks displayed on this document are t