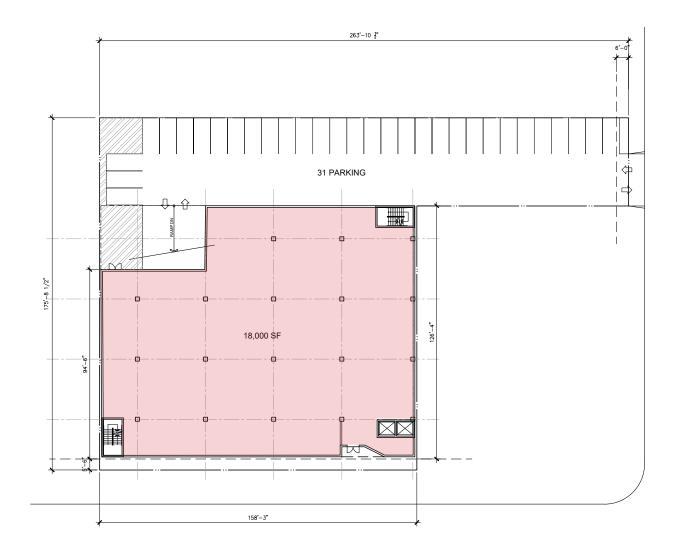

### SAMPLE FLOORPLANS

SITE AREA: GROSS: 0.733 AC (32,451 SF) ZONING INFO: [Q] C2-1 - ENTERPRISE ZONE DESIGNATION REQ. FAR: 1.5:1 BUILDABLE AREA: 48,676 SF MEDICAL OFFICE: SITE AREA: 32,451 SF BUILDING AREA: 48,600 SF FAR: 1.49 PRKG REQ: 98 STALLS @2/1000 PRKG PROV: 139 STALLS