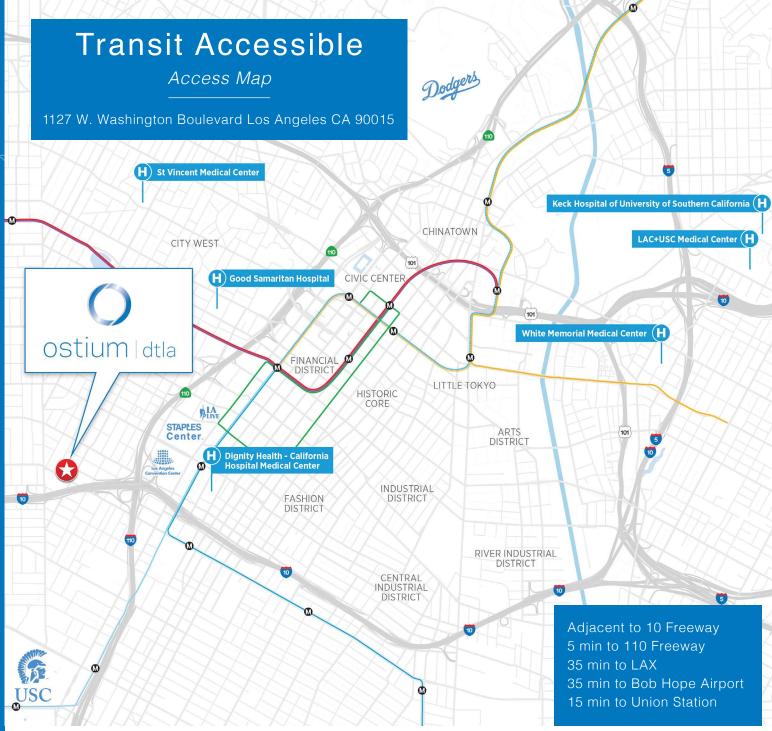

t corridors of the I-10 in the country.

The 50,000 square foot medical office will offer visibility and convenience as the second most recent Class A medical development in the Greater Downtown area. Ostium is part of the Downtown West Medical development.



## Medical spaces that provide for your needs.

The Ostium Medical Hub offers the rare opportunity to service the Greater Downtown market, which currently only receives care from one doctor per 10,000 residents. Space is now available for pre-leasing with construction anticipated in 2019.

## A Rare Opportunity in Downtown Los Angeles.

Healthcare providers will benefit from project features such as:

// Large floor plates // Efficient design & building systems // On-site underground parking garage

// Views of the downtown skyline







### SAMPLE FLOORPLANS

SITE AREA: GROSS: 0.733 AC (32,451 SF) ZONING INFO: [Q] C2-1 - ENTERPRISE ZONE DESIGNATION REQ. FAR: 1.5:1 BUILDABLE AREA: 48,676 SF MEDICAL OFFICE: SITE AREA: 32,451 SF BUILDING AREA: 48,600 SF FAR: 1.49 PRKG REQ: 98 STALLS @2/1000 PRKG PROV: 139 STALLS





# Project Rendering







# Regional overview

### **O**ostium | dtla

1127 W. Washington Boulevard Los Angeles CA 90015

www.ostium-dtla.com

### CBRE

### ANGIE WEBER

O +1 818 502 6750 angie.weber@cbre.com Lic. 01015031

DANA NIALIS O +1 818 502 6774 dana.nialis@cbre.com Lic. 01947265



SID P. EWING O +1 213 861 3322 sid.ewing@colliers.com Lic. 01179264

> ROBHANA GROUP

www.robhana.com

©2019 CBRE, Inc. All rights reserved. This information has been obtained from sources believed reliable, but has no