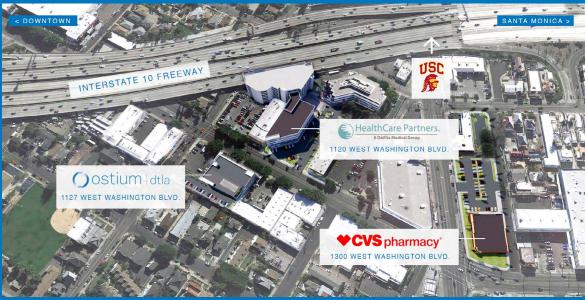

stium Medical Hub offers the rare opportunity to service the Greater Downtown market, which currently only receives care from one doctor per 10,000 residents. Space is now available for pre-leasing with construction anticipated in 2019.

## A Rare Opportunity in Downtown Los Angeles.

Healthcare providers will benefit from project features such as:

// Large floor plates // Efficient design & building systems // On-site underground parking garage

// Views of the downtown skyline







### SAMPLE FLOORPLANS

SITE AREA: GROSS: 0.733 AC (32,451 SF) ZONING INFO: [Q] C2-1 - ENTERPRISE ZONE DESIGNATION REQ. FAR: 1.5:1 BUILDABLE AREA: 48,676 SF MEDICAL OFFICE: SITE AREA: 32,451 SF BUILDING AREA: 48,600 SF FAR: 1.49 PRKG REQ: 98 STALLS @2/1000 PRKG PROV: 139 STALLS





# Project Rendering







# Regional overview

### **O**ostium | dtla

1127 W. Washington Boulevard Los Angeles CA 90015

www.ostium-dtla.com

### CBRE

### ANGIE WEBER

O +1 818 502 6750 angie.weber@cbre.com Lic. 01015031

DANA NIALIS O +1 818 502 6774 dana.nialis@cbre.com Lic. 01947265



SID P. EWING O +1 213 861 3322 sid.ewing@colliers.com Lic. 01179264

> ROBHANA GROUP

www.robhana.com

©2019 CBRE, Inc. All rights reserved. This information has been obtained from sources believed reliable, but has not been verified for accuracy or completeness. You should conduct a careful, independent investigation of the property and verify all information. Any reliance on this information is solely at your own risk. CBRE and the CBRE logo are service marks of CBRE, Inc. All other marks displayed on this document are the p