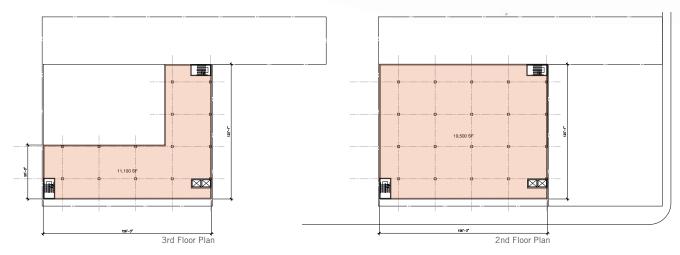

### SAMPLE FLOORPLANS

SITE AREA: GROSS: 0.733 AC (32,451 SF) ZONING INFO: [Q] C2-1 - ENTERPRISE ZONE DESIGNATION REQ. FAR: 1.5:1 BUILDABLE AREA: 48,676 SF MEDICAL OFFICE: SITE AREA: 32,451 SF BUILDING AREA: 48,600 SF FAR: 1.49 PRKG REQ: 98 STALLS @2/1000 PRKG PROV: 139 STALLS