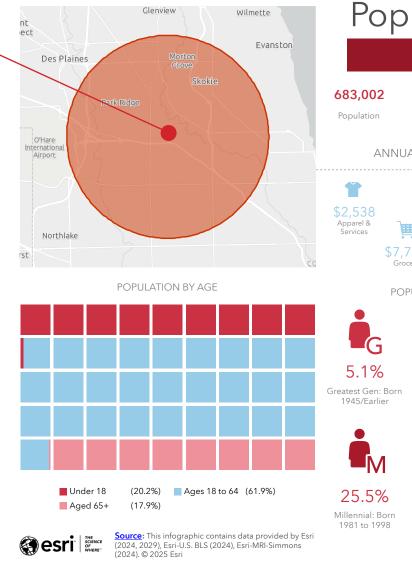

### Population Trends and Key Indicators

|   | 683,002                                                                            | 258,402       | 2.62                  | 40.5             | \$87,632                     | \$366,564                   | 104             | 83                       | 81                 |
|---|------------------------------------------------------------------------------------|---------------|-----------------------|------------------|------------------------------|-----------------------------|-----------------|--------------------------|--------------------|
|   | Population                                                                         | Households    | Avg Size<br>Household | Median<br>Age    | Median<br>Household Income   | Median<br>Home Value        | Wealth<br>Index | Housing<br>Affordability | Diversity<br>Index |
|   | ANNUAL HOUSEHOLD SPENDING                                                          |               |                       |                  |                              |                             |                 |                          |                    |
| · | <b>*</b>                                                                           |               |                       | Ψſ               | 2023 Total Populatio         | 20                          |                 |                          | 0 - 5 mi<br>683,0  |
|   | \$2,538<br>Apparel & \$302<br>Services \$7,790<br>Groceries \$7,596<br>Health Care |               |                       | \$4,234          | 2023 Total Households        |                             |                 |                          | 258,4              |
|   |                                                                                    |               |                       | 6                | 2023 Average Hous            | 2023 Average Household Size |                 |                          |                    |
|   |                                                                                    |               |                       |                  | 2023 Median Household Income |                             |                 |                          | \$87,6             |
|   | POPULATION BY GENERATION                                                           |               |                       | V                | 2023 Median Age              | 2023 Median Age             |                 |                          | 4                  |
|   | -                                                                                  | -             |                       |                  |                              |                             |                 |                          |                    |
|   | G                                                                                  | <b>E</b> B    | I                     | X                | Variables                    |                             |                 |                          | 0 - 5 m            |
|   | 5.1%                                                                               | 18.99         | %                     | 20.8%            | 2023 Per Capita Inc          | ome                         |                 |                          | \$45,5             |
| ( | Greatest Gen: Bori                                                                 | n Baby Boomer | : Born G              | eneration X: Bor | 2023 Median House            | hold Income                 |                 |                          | \$87,6             |
|   | 1945/Earlier                                                                       | 1946 to 19    | 964                   | 1965 to 1980     | 2023 Average Hous            | ehold Income                |                 |                          | \$120,2            |
|   |                                                                                    |               |                       |                  | 2028 Per Capita Inc          | ome                         |                 |                          | \$54,3             |
|   | ě                                                                                  |               |                       |                  | 2028 Median House            | hold Income                 |                 |                          | \$102,0            |
|   | M                                                                                  | Z             |                       | A                | 2028 Average Hous            | ehold Income                |                 |                          | \$139,5            |
|   | 25.5%                                                                              | 21.09         | %                     | 8.8%             |                              |                             |                 |                          |                    |
|   | Millennial: Born                                                                   | Generation Z  | : Born Al             | pha: Born 2017   | to                           |                             |                 |                          |                    |

Source: This infographic contains data provided by Esri (2024, 2029), Esri-U.S. BLS (2024), Esri-MRI-Simmons (2024).

©2025 Esri

Page 1 of 1