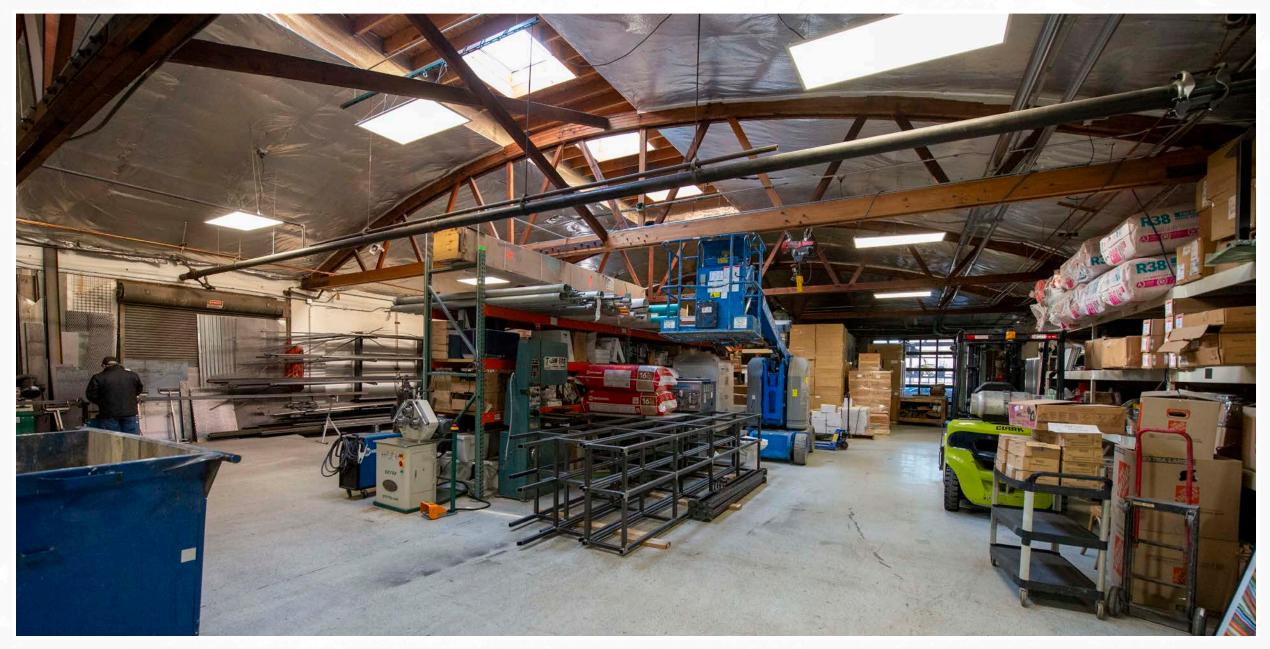

- Year Built: 1940
- Size: 12,000 SF total (5,500 SF + 6,500 SF)
- Building Type: Two bow truss buildings with drop ceilings for sound insulation
- Ceiling Height: 9'9" clearance height / 18'7" at the apex
- Garage/Loading: 17' garage opening / 15'7" wide truck access
- Loading zone: Monday-Saturday, 6 AM 5 PM
- Curb cut for vehicle access
- Infrastructure: 800-amp electrical service (600 amps for EV charging); 480-volt transformer
- Ventless water heater, Compressed air system
- Two electric vehicle chargers
- Additional Features: Four skylights, Extra storage space in the back, built along the train tracks

#### ABERDEEN CONSTRUCTION 6,500 SF

# SOUNDBOX 5,500 SF