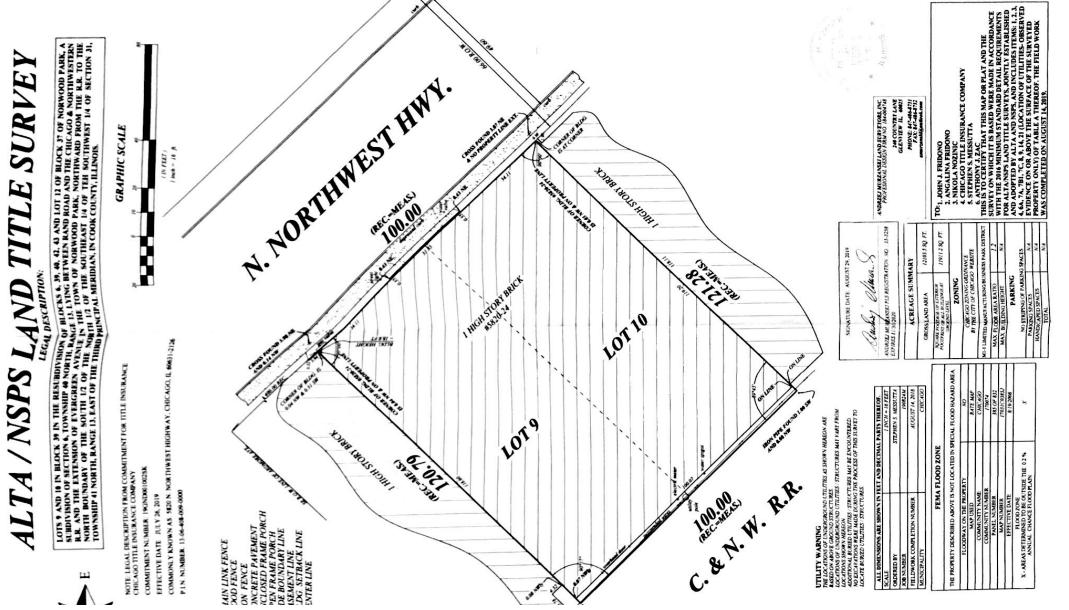

## 5820 N NORTHWEST HWY 12,000 SF BUILDING FOR SALE

00 NOT DISTURB TENANT: 5820 N Northwest Hwy, Chicago, IL 60631 | 12,000 SF Warehouse Building FOR SALE H