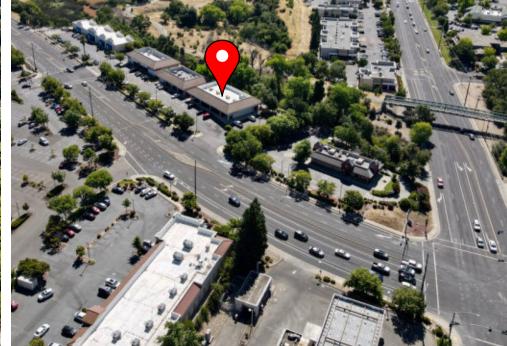

## IMMEDIATE VICINITY AERIAL

STRONG TRAFFIC COUNTS

BLUE RAVINE RD: 21,995 ADT

E BIDWELL ST: 28,821 ADT