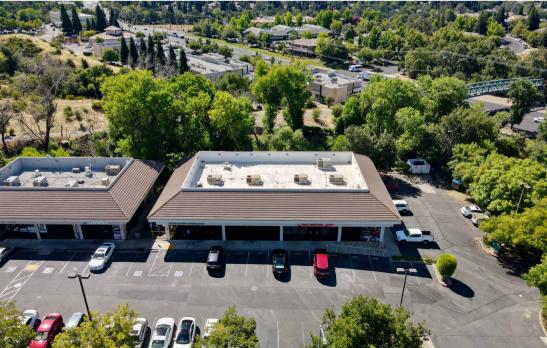

uty users, fitness, medical & more.

STRONG TRAFFIC COUNTS

BLUE RAVINE RD: 21,995 ADT

E BIDWELL ST: 28,821 ADT

#### SUITE DETAILS:

+/-1,500 SQ. FT

\$2.25 PSF + NNN COSTS PER MONTH

 The open floor plan offers a spacious layout that includes a private back room, one restroom, and attractive window lines with prominent building signage.



916.7-Disclaimer: The information contained herein has been obtained from sources Broker believes to be reliable. However, Broker cannot guarantee, warrant or represent its accuracy and all information is subject to error, change, or withdrawal. An interested party and their advisors should conduct an independent investigation of the property to determine to your satisfaction the suitability of the property for your needs.





# EXTERIOR PICTURES







## IMMEDIATE VICINITY AERIAL



## DEMOGRAPHIC SUMMARY REPORT

411 BLUE RAVINE RD, FOLSOM, CA 95630



#### POPULATION 2023 ESTIMATE

1-MILE RADIUS 16,849 3-MILE RADIUS 82,377 5-MILE RADIUS 154,386



### HOUSEHOLD INCOME

2023 AVERAGE

1-MILE RADIUS \$108,694.00 3-MILE RADIUS \$142,234.00 5-MILE RADIUS \$143,373.00



1-MILE RADIUS 17,406 3-MILE RADIUS 84,811 5-MILE RADIUS 158,763

#### HOUSEHOLD INCOME

2023 MEDIAN

1-MILE RADIUS \$84,404.00 3-MILE RADIUS \$117,303.00 5-MILE RADIUS \$117,173.00



## POPULATION

2023 BY ORIGIN 1-MILE RADIUS 3-MILE RADIUS 5-MILE RADIUS

|                         |        | BY CHEST AND STREET, S |         |
|-------------------------|--------|--------------------------------------------------------------------------------------------------------------