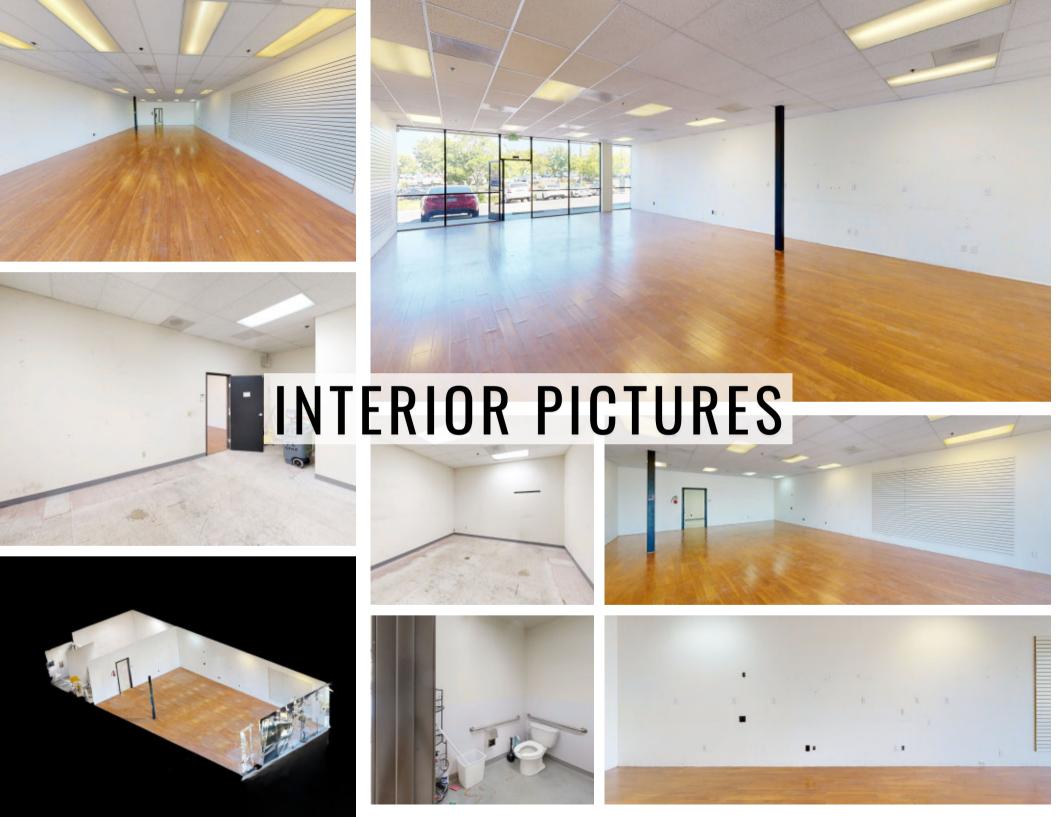

# EXTERIOR PICTURES

#### SUITE DETAILS:

+/-1,500 SQ. FT

\$2.25 PSF + NNN COSTS PER MONTH

 The open floor plan offers a spacious layout that includes a private back room, one restroom, and attractive window lines with prominent building signage.