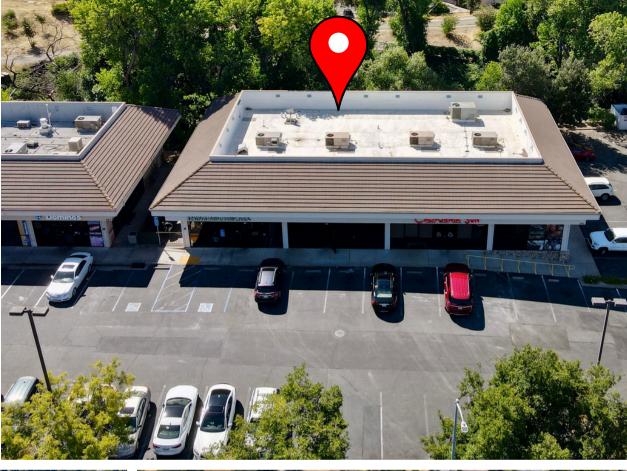

eauty users, fitness, medical & more.

STRONG TRAFFIC COUNTS

BLUE RAVINE RD: 21,995 ADT

E BIDWELL ST: 28,821 ADT

#### SUITE DETAILS:

+/-1,500 SQ. FT

\$2.25 PSF + NNN COSTS PER MONTH

 The open floor plan offers a spacious layout that includes a private back room, one restroom, and attractive window lines with prominent building signage.



916.7-Disclaimer: The information contained herein has been obtained from sources Broker believes to be reliable. However, Broker cannot guarantee, warrant or represent its accuracy and all information is subject to error, change, or withdrawal. An interested party and their advisors should conduct an independent investigation of the property to determine to your satisfaction the suitability of the property for your needs.





# EXTERIOR PICTURES







## IMMEDIATE VICINITY AERIAL



## DEMOGRAPHIC SUMMARY REPORT

411 BLUE RAVINE RD, FOLSOM, CA 95630



#### POPULATION 2023 ESTIMATE

1-MILE RADIUS 16,849 3-MILE RADIUS 82,377 5-MILE RADIUS 154,386



### HOUSEHOLD INCOME

2023 AVERAGE

1-MILE RADIUS \$108,694.00 3-MILE RADIUS \$142,234.00 5-MILE RADIUS \$143,373.00



1-MILE RADIUS 17,406 3-MILE RADIUS 84,811 5-MILE RADIUS 158,763

#### HOUSEHOLD INCOME

2023 MEDIAN

1-MILE RADIUS \$84,404.00 3-MILE RADIUS \$117,303.00 5-MILE RADIUS \$117,173.00



## POPULATION

2023 BY ORIGIN 1-MILE RADIUS 3-MILE RADIUS 5-MILE RADIUS

|                         |        | BY CHEST AND STREET, S |         |
|-------------------------|--------|------------------------------------------------------------------------------------------------------------