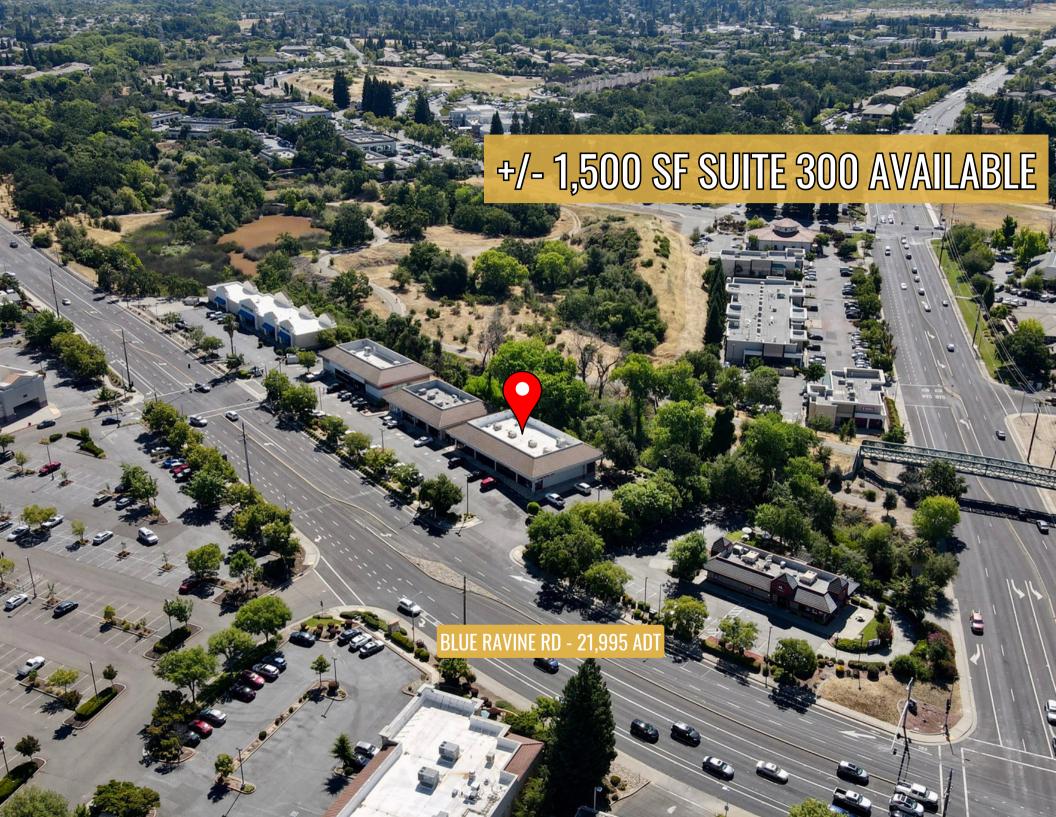

STRONG TRAFFIC COUNTS

BLUE RAVINE RD: 21,995 ADT

E BIDWELL ST: 28,821 ADT

## IMMEDIATE VICINITY AERIAL