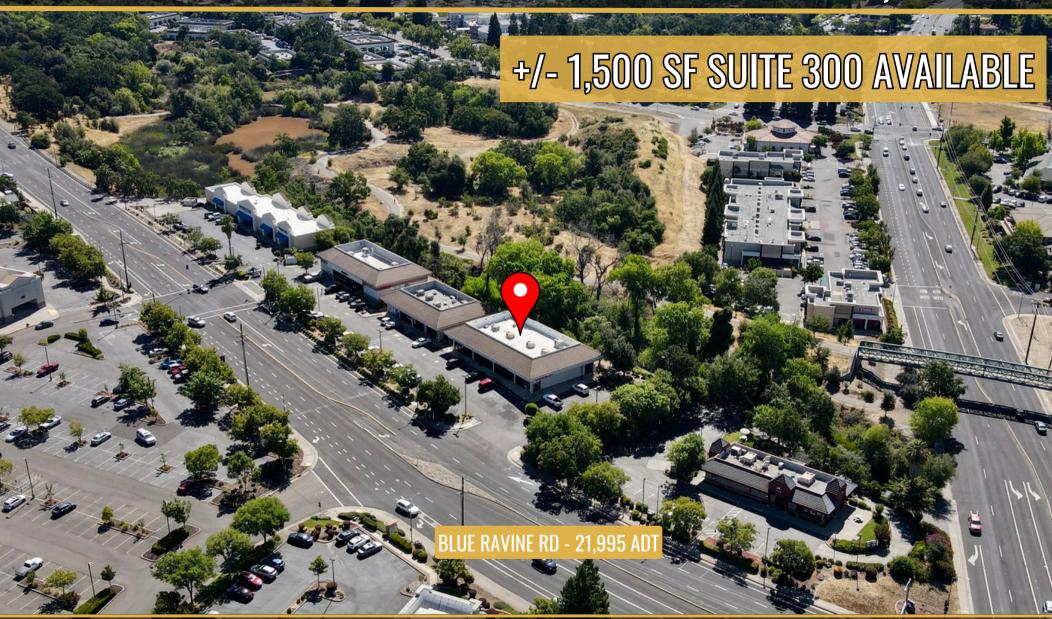

STRONG TRAFFIC COUNTS

BLUE RAVINE RD: 21,995 ADT

E BIDWELL ST: 28,821 ADT

## IMMEDIATE VICINITY AERIAL