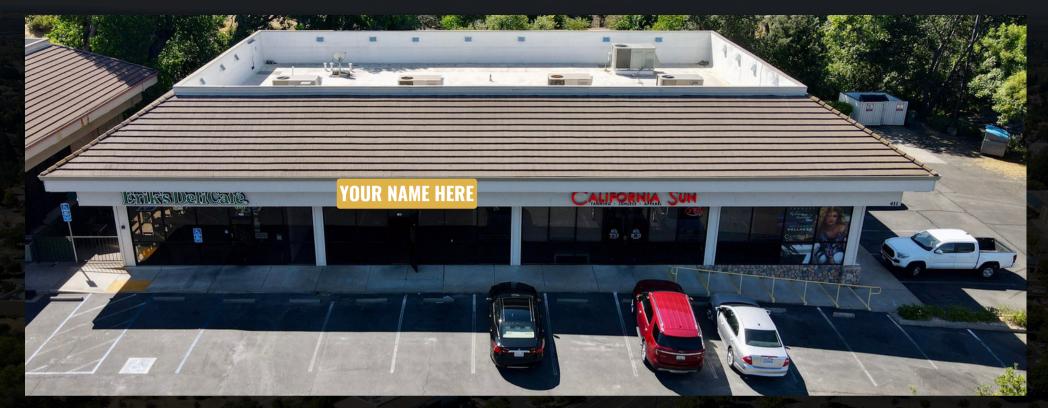

### CALIFORNIA SUN PLAZA

- Neighborhood retail center is located directly on one of Folsom's main thoroughfares, offering prime retail visibility and easy access.
- Anchored by #1 grossing California Sun Salon & recently opened Erik's Deli Café.
- Long-standing pride of ownership with well-maintained building & clean grounds.
- Located near Mercy Hospital, Target & Home Goods.
- Signalized access to the property.
- Ideal for beauty users, fitness, medical & more.

# EXTERIOR PICTURES