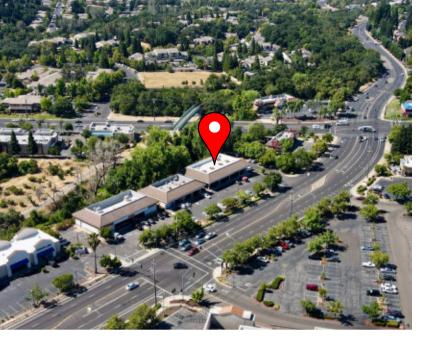

property.
- Ideal for beauty users, fitness, medical & more.

STRONG TRAFFIC COUNTS

BLUE RAVINE RD: 21,995 ADT

E BIDWELL ST: 28,821 ADT

#### SUITE DETAILS:

+/-1,500 SQ. FT

\$2.25 PSF + NNN COSTS PER MONTH

 The open floor plan offers a spacious layout that includes a private back room, one restroom, and attractive window lines with prominent building signage.



916.7-Disclaimer: The information contained herein has been obtained from sources Broker believes to be reliable. However, Broker cannot guarantee, warrant or represent its accuracy and all information is subject to error, change, or withdrawal. An interested party and their advisors should conduct an independent investigation of the property to determine to your satisfaction the suitability of the property for your needs.





# EXTERIOR PICTURES







## IMMEDIATE VICINITY AERIAL



## DEMOGRAPHIC SUMMARY REPORT

411 BLUE RAVINE RD, FOLSOM, CA 95630



#### POPULATION 2023 ESTIMATE

1-MILE RADIUS 16,849 3-MILE RADIUS 82,377 5-MILE RADIUS 154,386



### HOUSEHOLD INCOME

2023 AVERAGE

1-MILE RADIUS \$108,694.00 3-MILE RADIUS \$142,234.00 5-MILE RADIUS \$143,373.00



1-MILE RADIUS 17,406 3-MILE RADIUS 84,811 5-MILE RADIUS 158,763

#### HOUSEHOLD INCOME

2023 MEDIAN

1-MILE RADIUS \$84,404.00 3-MILE RADIUS \$117,303.00 5-MILE RADIUS \$117,173.00



## POPULATION

2023 BY ORIGIN 1-MILE RADIUS 3-MILE RADIUS 5-MILE RADIUS

|                         |        | BY CHEST AND STREET, S |         |
|-------------------------|--------|-------------------------------------------------------------------------------------