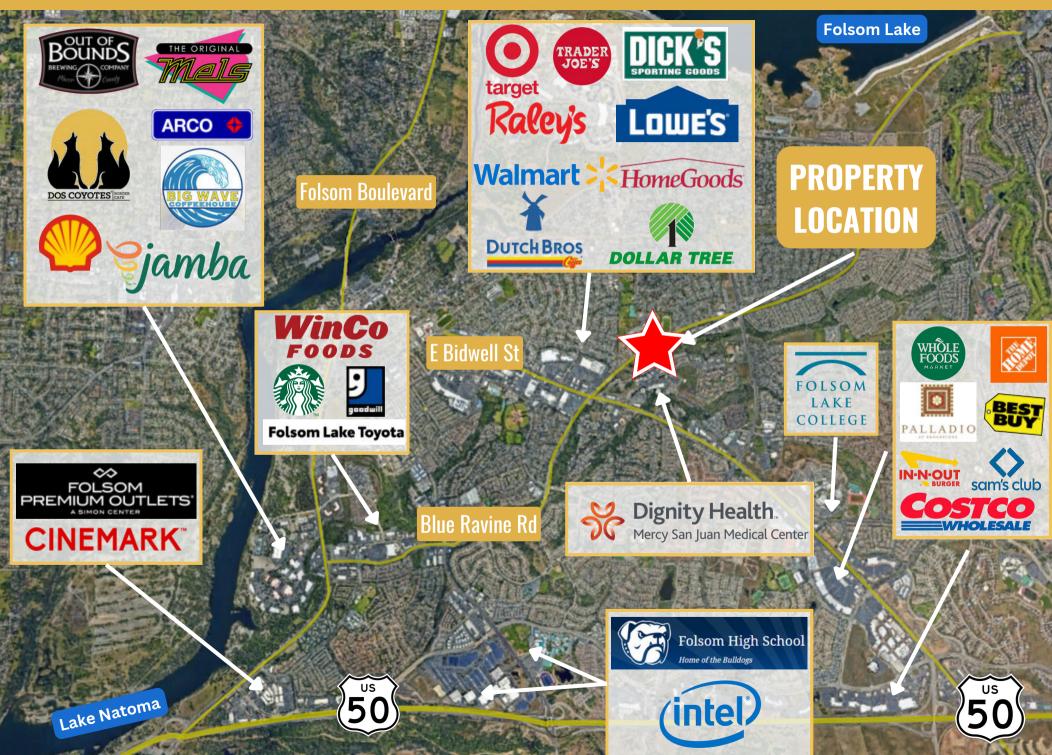

### CALIFORNIA SUN PLAZA

- Neighborhood retail center is located directly on one of Folsom's main thoroughfares, offering prime retail visibility and easy access.
- Anchored by #1 grossing California Sun Salon & recently opened Erik's Deli Café.
- Long-standing pride of ownership with well-maintained building & clean grounds.
- Located near Mercy Hospital, Target & Home Goods.
- Signalized access to the property.
- Ideal for beauty users, fitness, medical & more.

## IMMEDIATE VICINITY AERIAL