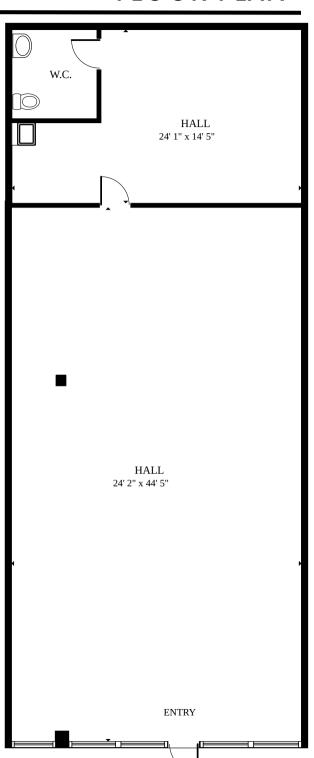

#### SUITE DETAILS:

+/-1,500 SQ. FT

\$2.25 PSF + NNN COSTS PER MONTH

 The open floor plan offers a spacious layout that includes a private back room, one restroom, and attractive window lines with prominent building signage.