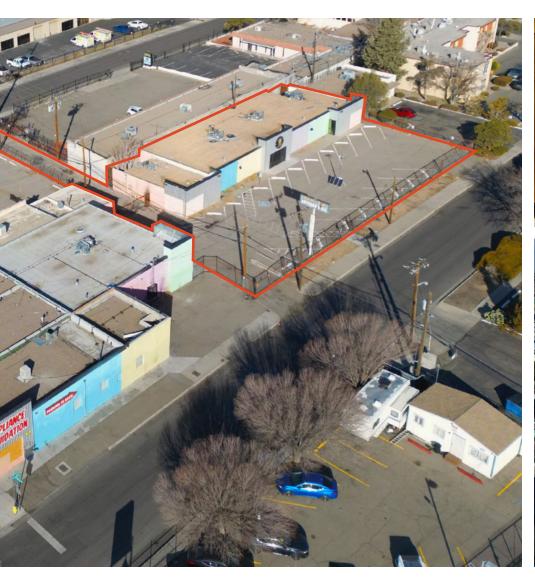

| PRICE               | TBD                 |
|---------------------|---------------------|
| YEAR BUILT          | 1980                |
| TOTAL BUILDING SIZE | 5,000 SF            |
| LAND SIZE           | 18,295 SF (0.42 AC) |
| PROPERTY TYPE       | Retail Showroom     |
| ZONING              | MX-H                |
| STORIES             | 1                   |
| TENANCY             | Single              |
| LOCATION            | Suburban            |

5,000 SF

 $18,295\,SF$ 

AVAILABLE FOR SALE KIDDER MATHEWS

## EXISTING SITE PHOTOS







AVAILABLE FOR SALE

KIDDER MATHEWS



## Exclusively listed by

JOSH CUNNINGHAM

Kidder Mathews 909.227.6644 josh.cunningham@kidder.com KRISTEN ZIMMERMAN

Broker of Record 310.621.8160 kmzbrokerage@gmail.com

KIDDER.COM



This information supplied herein is from sources we deem reliable. It is provided without any representation, warranty, or guarantee, expressed or implied as to its accuracy. Prospective Buyer or Tenant should conduct an independent investigation and verification of all matters deemed to be material, including, but not limited to, statements of income and expenses. Consult your attorney, accountant, or other professional advisor.