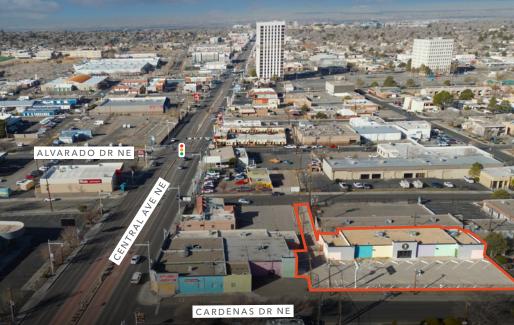

| PRICE               | TBD                 |
|---------------------|---------------------|
| YEAR BUILT          | 1980                |
| TOTAL BUILDING SIZE | 5,000 SF            |
| LAND SIZE           | 18,295 SF (0.42 AC) |
| PROPERTY TYPE       | Retail Showroom     |
| ZONING              | MX-H                |
| STORIES             | 1                   |
| TENANCY             | Single              |
| LOCATION            | Suburban            |

5,000 SF

 $18,295\,SF$ 

AVAILABLE FOR SALE KIDDER MATHEWS