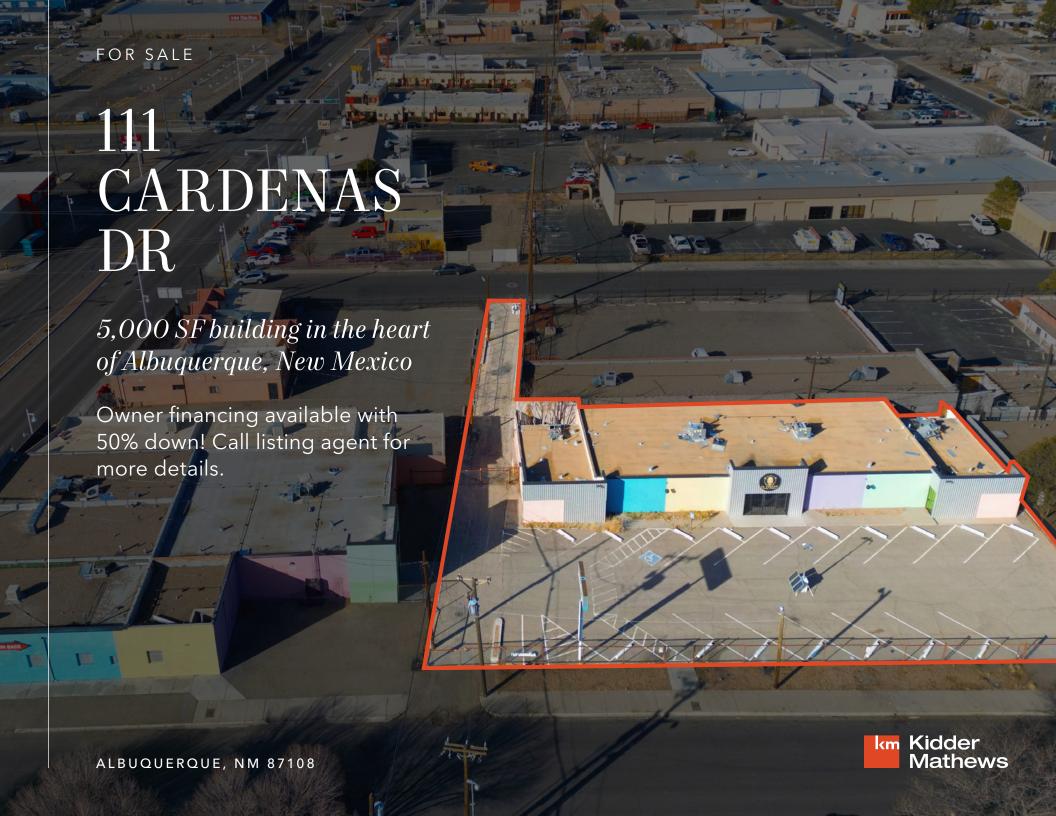

| PRICE               | TBD                 |
|---------------------|---------------------|
| YEAR BUILT          | 1980                |
| TOTAL BUILDING SIZE | 5,000 SF            |
| LAND SIZE           | 18,295 SF (0.42 AC) |
| PROPERTY TYPE       | Retail Showroom     |
| ZONING              | MX-H                |
| STORIES             | 1                   |
| TENANCY             | Single              |
| LOCATION            | Suburban            |

5,000 SF

 $18,295\,SF$ 

AVAILABLE FOR SALE KIDDER MATHEWS