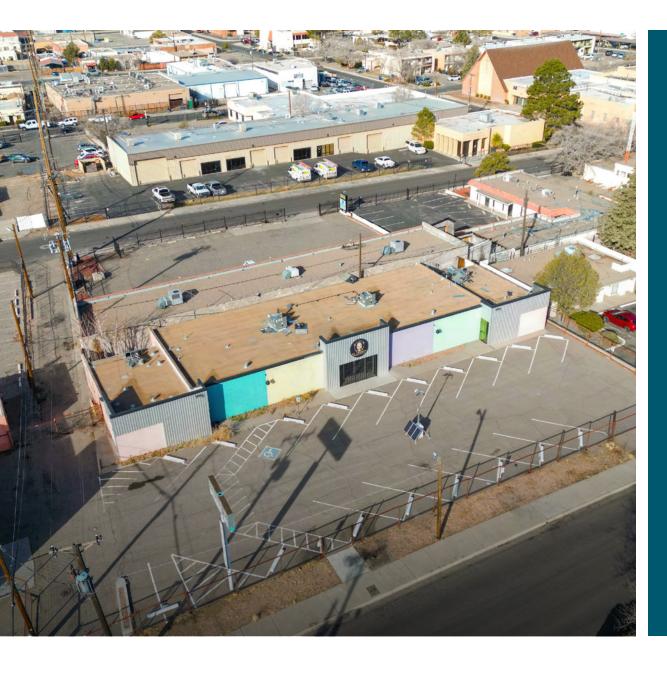

| PRICE               | TBD                 |
|---------------------|---------------------|
| YEAR BUILT          | 1980                |
| TOTAL BUILDING SIZE | 5,000 SF            |
| LAND SIZE           | 18,295 SF (0.42 AC) |
| PROPERTY TYPE       | Retail Showroom     |
| ZONING              | MX-H                |
| STORIES             | 1                   |
| TENANCY             | Single              |
| LOCATION            | Suburban            |

5,000 SF

 $18,295\,SF$ 

AVAILABLE FOR SALE KIDDER MATHEWS

## EXISTING SITE PHOTOS







AVAILABLE FOR SALE

KIDDER MATHEWS



## Exclusively listed by

JOSH CUNNINGHAM

Kidder Mathews 909.227.6644 josh.cunningham@kidder.com KRISTEN ZIMMERMAN

Broker of Record 310.621.8160 kmzbrokerage@gmail.com

KIDDER.COM



This information suppl