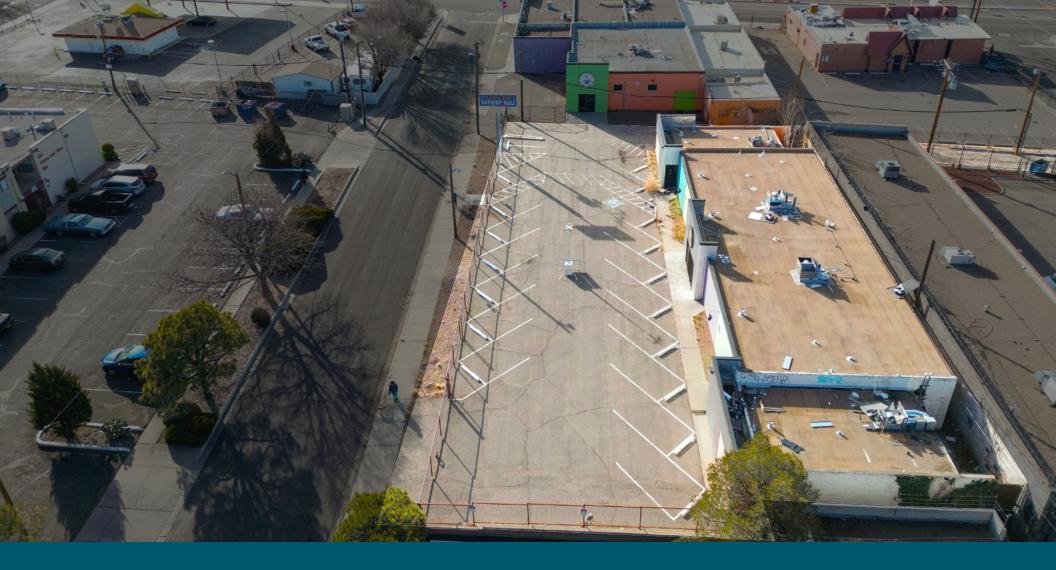

| PRICE               | TBD                 |
|---------------------|---------------------|
| YEAR BUILT          | 1980                |
| TOTAL BUILDING SIZE | 5,000 SF            |
| LAND SIZE           | 18,295 SF (0.42 AC) |
| PROPERTY TYPE       | Retail Showroom     |
| ZONING              | MX-H                |
| STORIES             | 1                   |
| TENANCY             | Single              |
| LOCATION            | Suburban            |

5,000 SF

 $18,295\,SF$ 

AVAILABLE FOR SALE KIDDER MATHEWS

## EXISTING SITE PHOTOS







AVAILABLE FOR SALE

KIDDER MATHEWS



## Exclusively listed by

JOSH CUNNINGHAM

Kidder Mathews 909.227.6644 josh.cunningham@kidder.com KRISTEN ZIMMERMAN

Broker of Record 310.621.8160 kmzbrokerage@gmail.com

KIDDER.COM



This information supplied herein is from sources we deem reliable. It is provided without any representation, warranty, or guarantee, expressed or implied as to its accuracy. Prospective Buyer or Tenant should conduct an independent investigation and verification of all matters deemed to be material, including, but not limited to, statements of income and expenses. Consult your attorney, accountant, or other professional advisor.