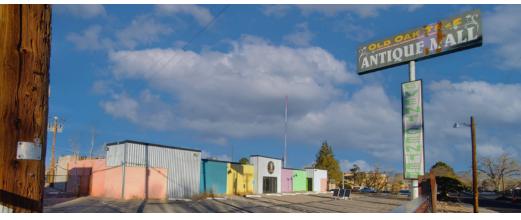

| PRICE               | TBD                 |
|---------------------|---------------------|
| YEAR BUILT          | 1980                |
| TOTAL BUILDING SIZE | 5,000 SF            |
| LAND SIZE           | 18,295 SF (0.42 AC) |
| PROPERTY TYPE       | Retail Showroom     |
| ZONING              | MX-H                |
| STORIES             | 1                   |
| TENANCY             | Single              |
| LOCATION            | Suburban            |

5,000 SF

 $18,295\,SF$ 

AVAILABLE FOR SALE KIDDER MATHEWS

## EXISTING SITE PHOTOS







AVAILABLE FOR SALE

KIDDER MATHEWS



## Exclusively listed by

JOSH CUNNINGHAM

Kidder Mathews 909.227.6644 josh.cunningham@kidder.com KRISTEN ZIMMERMAN

Broker of Record 310.621.8160 kmzbrokerage@gmail.com

KIDDER.COM



This information supplied herein is from sources we deem reliable. It is provided without any representation, warranty, or guarantee, expressed or implied as to its accuracy. Prospective Buyer or Tenant should conduct an independent investigation and verification of all matters deemed to be material, including, but not limited to, statements of income and expenses. Consult your attorney, accountant, or other professional advisor.