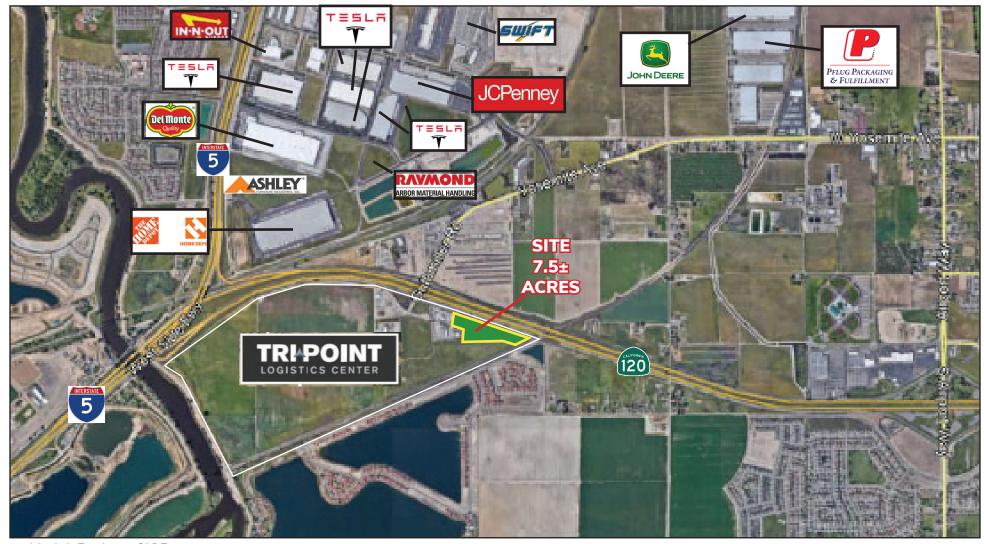

### LISTING DATA

**AVAILABLE:** 7.5± Acres

#### **FEATURES:**

- Adjacent to soon to be complete new Yosemite Avenue Interchange
- Adjacent to new 4.5± million SF TRIPOINT Logistics Center
- New Municiple Utilities in Yosemite Avenue
- 1,000± linear frontage on Highway 120