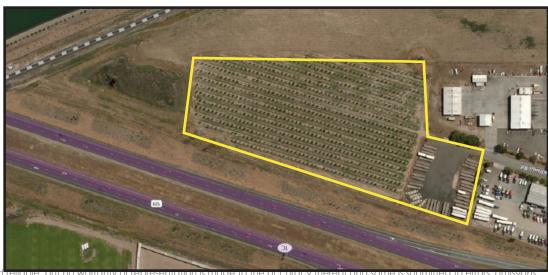

### LISTING DATA

**AVAILABLE:** 7.5± Acres

### **LOCATION:**

High visibility freeway frontage.