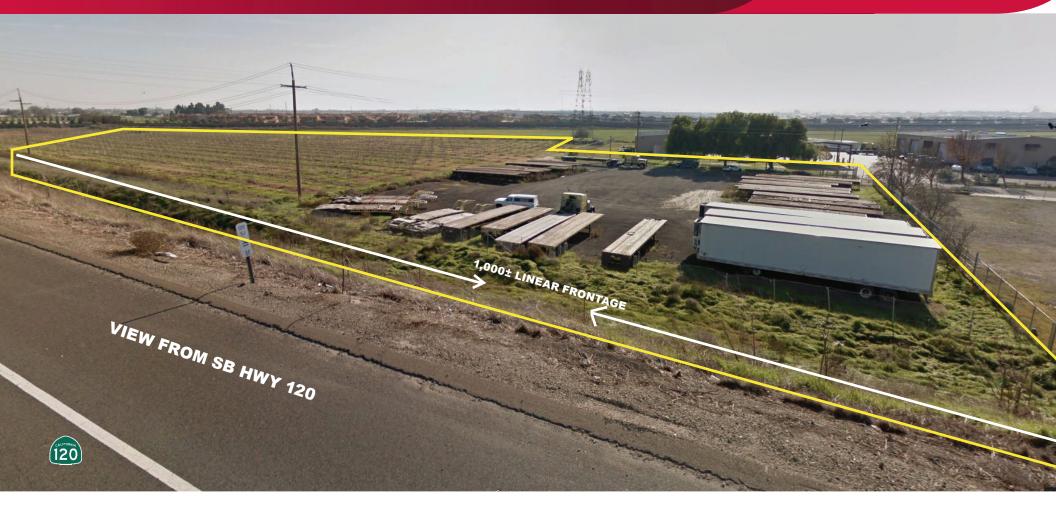

### **LOCATION:**

High visibility freeway frontage.

#### **TRAFFIC COUNT:**

Highway 120 - 75,000± Vehicles

#### **FEATURES:**

- Adjacent to soon to be complete new Yosemite Avenue Interchange
- Adjacent to new 4.5± million SF TRIPOINT Logistics Center
- New Municiple Utilities in Yosemite Avenue
- 1,000± linear frontage on Highway 120