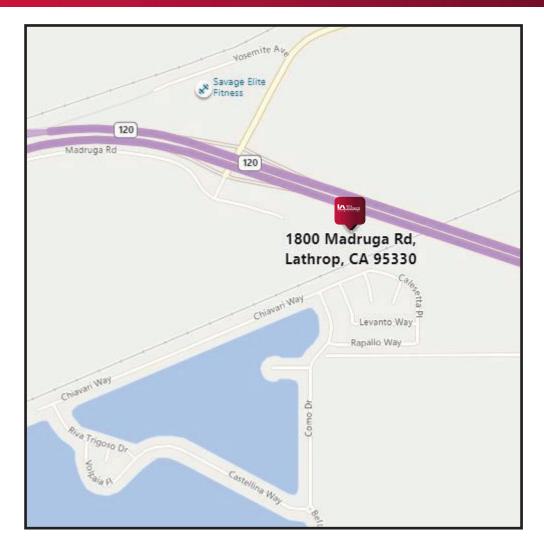

## FOR LEASE - BUILD TO SUIT OR LAND LEASE 7.5 ± ACRES 1800 MADRUGA ROAD, LATHROP, CA

### **LOCATION:**

High visibility freeway frontage.

#### **TRAFFIC COUNT:**

Highway 120 - 75,000± Vehicles

#### **FEATURES:**

- Adjacent to soon to be complete new Yosemite Avenue Interchange
- Adjacent to new 4.5± million SF TRIPOINT Logistics Center
- New Municiple Utilities in Yosemite Avenue
- 1,000± linear frontage on Highway 120