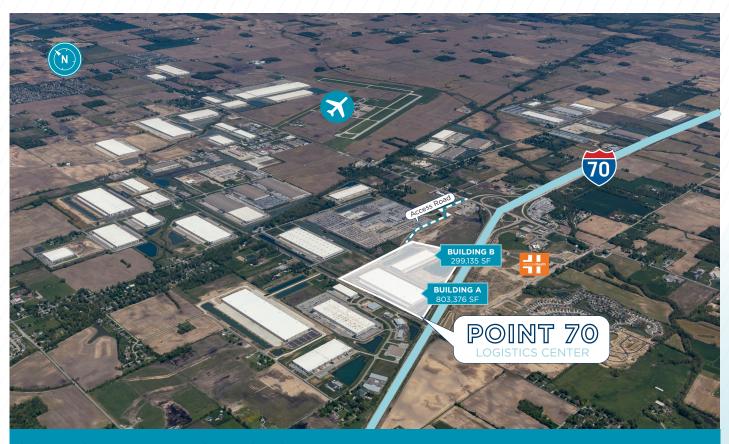

# POINT 70 LOGISTICS CENTER

Mt. Comfort, Indiana 46140

SPECULATIVE DEVELOPMENT 803,376 SF AND 136,298 SF AVAILABLE

# POINT 70 LOGISTICS CENTER

- 803,376 SF speculative facility
- 136,298 SF available in 299,135 SF speculative facility
- Frontage and quick access to Interstate 70

- Excellent labor force
- High concentration of auto/trailer parking for ecommerce distribution
- 10-Year Real Estate Property Tax Abatement Program

## LOCATION

#### CORPORATE NEIGHBORS