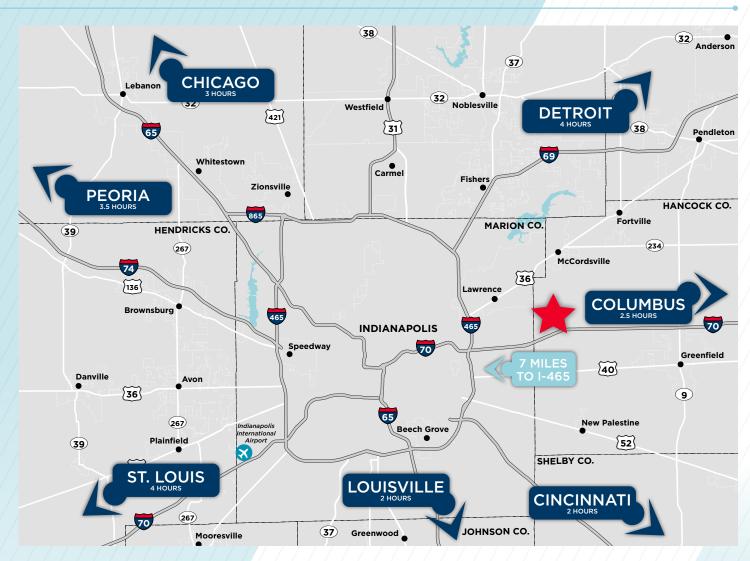

for ecommerce distribution
- 10-Year Real Estate Property Tax Abatement Program

## LOCATION



#### CORPORATE NEIGHBORS



























## BUILDING SPECS





### BUILDING A - 803,376 SF | 2444 N. 700 W

Available: 803,376 SF

Building Depth: 570'

Clear Height: 40'

Office Area: 2,950 SF

Acreage: 51.23±

Bay Spacing: 50' x 54', 60' staging

Dock Doors: 184

📋 Drive-in Doors: 4

Trailer Parking: 208

Car Parking: 460

Truck Court Depth: 190'

### BUILDING B - 299,135 SF | 6571 W 265 N

Available: 136,298 SF

Building Depth: 270'

(A) Clear Height: 32'

Office Area: 2,392 SF

Acreage: 27.73±

(a) Bay Spacing: 42' x 50', 60' staging

Dock Doors: 14 equipped, 27 total

Drive-in Doors: 1

Trailer Parking: 58

Car Parking: 80

Truck Court Depth: 190'



# IMMEDIATE ACCESS TO 1-70



## CONTACT US

Developed by:





A Franklin Templeton Company

#### Alex V. Vulic

Vice President, Real Estate Development The Opus Group Direct: +1 317 816 5723 alex.vulic@opus-group.com

8801 River Crossing Blvd, Ste 450 Indianapolis, IN 46240

#### Michael Williams

Senior Vice President, Asset Management Clarion Partners Direct: +1 214 647 4909 michael.williams@clarionpartners.com

1717 McKinney Avenue, Ste 1900 Dallas, TX 75202

#### Leased by:



Luke J. Wessel, SIOR
Vice Chair
Cushman & Wakefield
Direct: +1 317 639 0471
luke.wessel@cushwake.com

One American Square, Ste 1800 Indianapolis, IN 46282