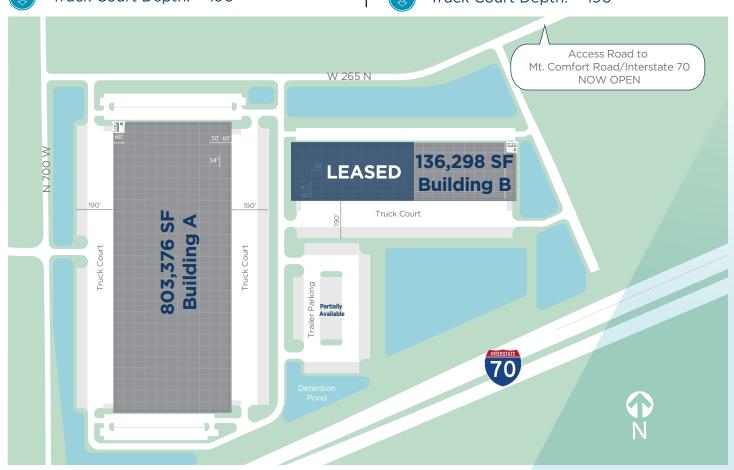

## BUILDING SPECS

### BUILDING A - 803,376 SF | 2444 N. 700 W

Available: 803,376 SF

Building Depth: 570'

Clear Height: 40'

Office Area: 2,950 SF

Acreage: 51.23±

Bay Spacing: 50' x 54', 60' staging

Dock Doors: 184

📋 Drive-in Doors: 4

Trailer Parking: 208

Car Parking: 460

Truck Court Depth: 190'

### BUILDING B - 299,135 SF | 6571 W 265 N

Available: 136,298 SF

Building Depth: 270'

(A) Clear Height: 32'

Office Area: 2,392 SF

Acreage: 27.73±

(a) Bay Spacing: 42' x 50', 60' staging

Dock Doors: 14 equipped, 27 total

Drive-in Doors: 1

Trailer Parking: 58

Car Parking: 80

Truck Court Depth: 190'