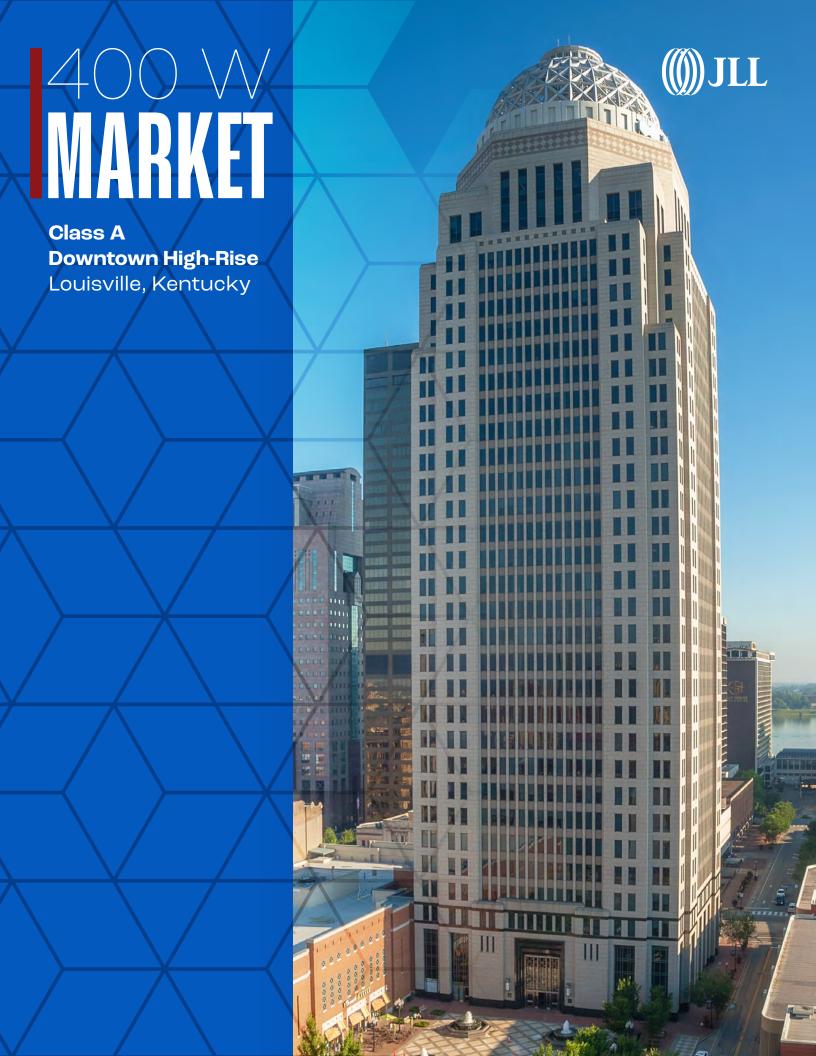

#### Dominating the Louisville Skyline

400 W Market is a Class A high-rise ideally situated at the 'Main and Main' of Louisville's CBD. At 34 stories tall and with the Ohio River to the north, 400 W Market offers expansive river and city views, and an extensive tenant amenity offering, making it one of the most highly sought-after workplace destinations in Louisville.