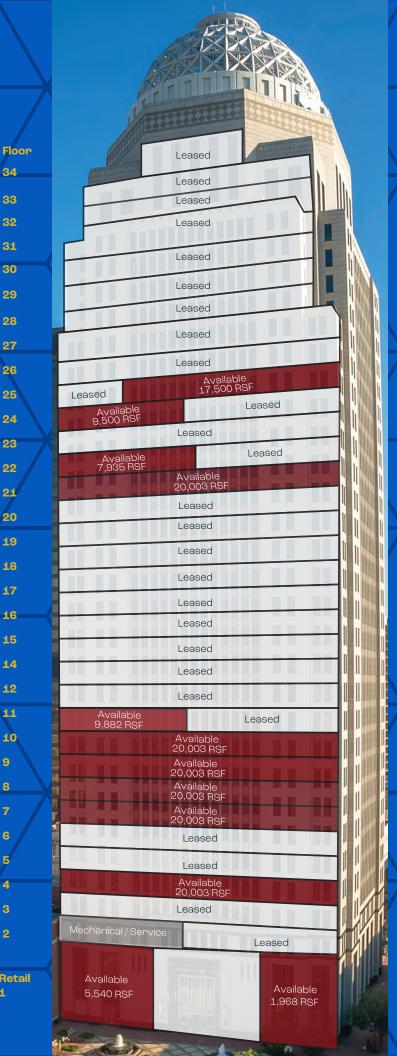

30

28

27

26

25 24

20

11

#### Opportunities at 400 W Market

Unique leasing opportunities await at 400 W Market for both office and retail tenants. Office occupiers enjoy state-of-theart amenities and modern finishes throughout the tower, with more than 70,000 SF of contiguous space available on floors 9-12. Retailers can take advantage of highly visible storefronts with plaza or tower lobby access, ideal for coffee shops, bars, restaurants, or other retail users seeking a central downtown location.