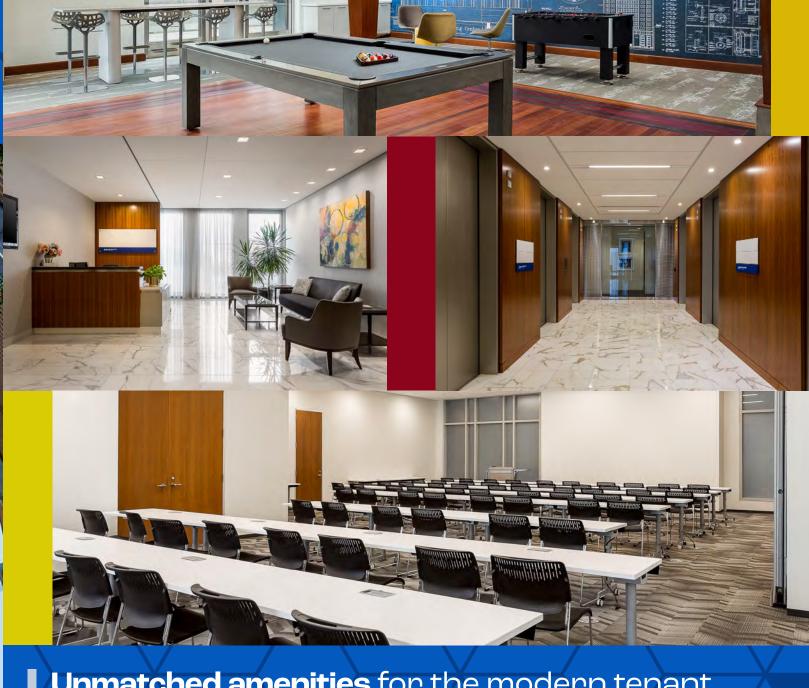

## Unmatched amenities for the modern tenant

- Attached parking garage
- · 100-seat conference center, equipped with breakout rooms, catering capabilities, projection and smart board technology
- Wi-Fi-enabled tenant lounge, featuring TVs, billiards, ping-pong, and foosball
- · Fitness center, equipped with showers and lockers
- · Secure onsite bike storage