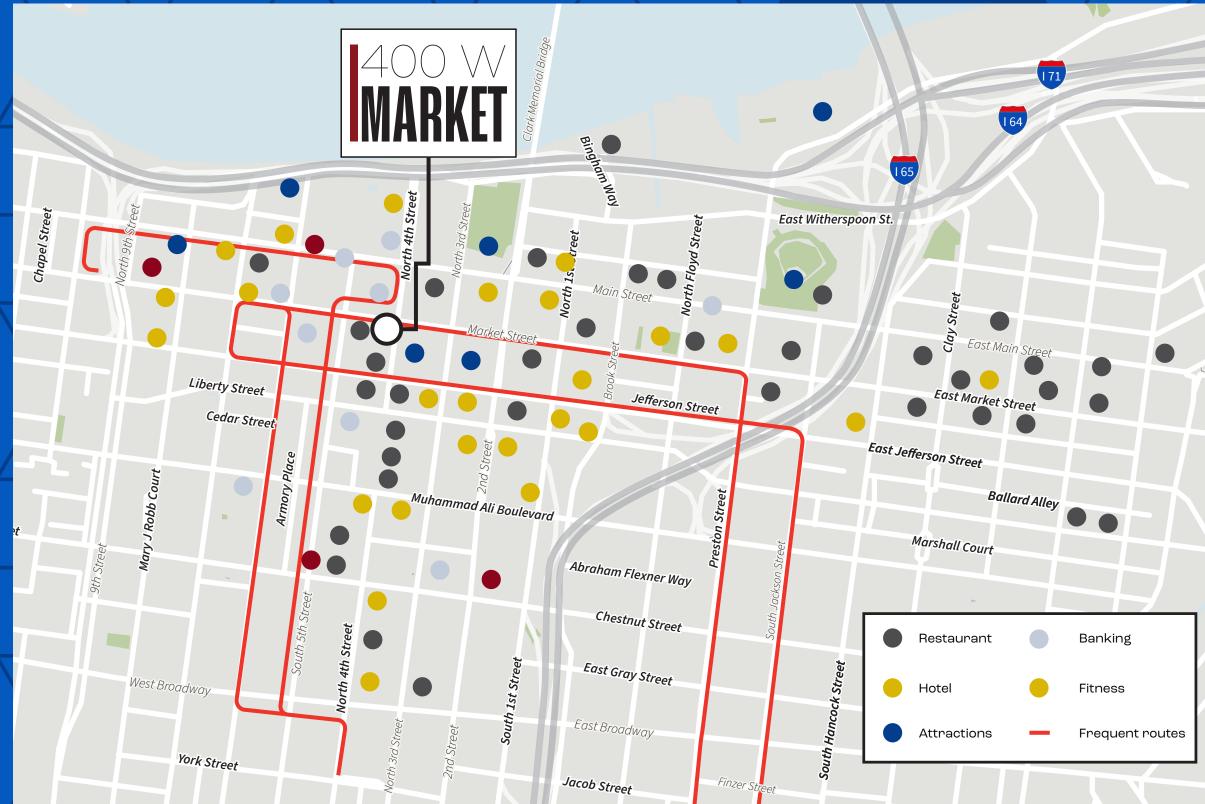

#### An Enviable Address

400 W Market is situated at the 'Main and Main' of Louisville's CBD with convenient walkability to downtown favorites such as Fourth Street Live!, KFC Yum! Center, and the Louisville Waterfront Park.

## **Location** Highlights

- **88 Walk Score** Very Walkable
- **65 Transit Score** Good Transit

- 82 Bike Score –
  Very Bikeable
- Less than 5 minutesfrom I-71, I-64, and I-65
- 15 minutes to the
  Louisville Muhammad Ali
  International Airport
- Walking distance to 20+ restaurants
- On loop TARC's bus system running directly in front of the building