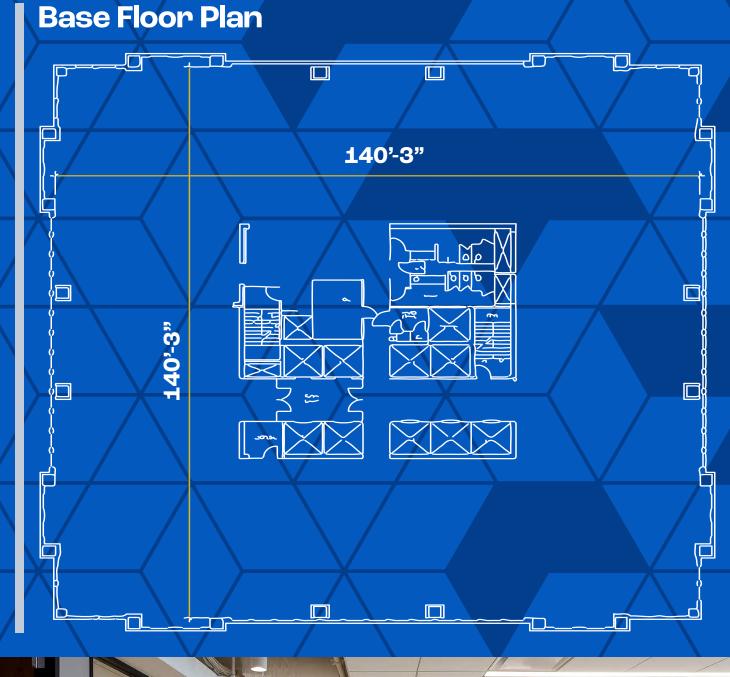

Score** Good Transit

- 82 Bike Score –
  Very Bikeable
- Less than 5 minutesfrom I-71, I-64, and I-65
- 15 minutes to the
  Louisville Muhammad Ali
  International Airport
- Walking distance to 20+ restaurants
- On loop TARC's bus system running directly in front of the building





30

28

27

26

25 24

20

11



#### Opportunities at 400 W Market

Unique leasing opportunities await at 400 W Market for both office and retail tenants. Office occupiers enjoy state-of-theart amenities and modern finishes throughout the tower, with more than 70,000 SF of contiguous space available on floors 9-12. Retailers can take advantage of highly visible storefronts with plaza or tower lobby access, ideal for coffee shops, bars, restaurants, or other retail users seeking a central downtown location.





# 400 VV MARKET



For more information, contact:

#### Doug Owen, SIOR

Senior Vice President, Brokerage doug.owen@am.jll.com +1 502 394 2516

Yandell Wood, SIOR

Senior Vice President, Brokerage yandell.wood@am.jll.com +1 502 394 2518 For more information and a virtual tour, visit **www.400wmarket.com** 

#### DISCLAIMER