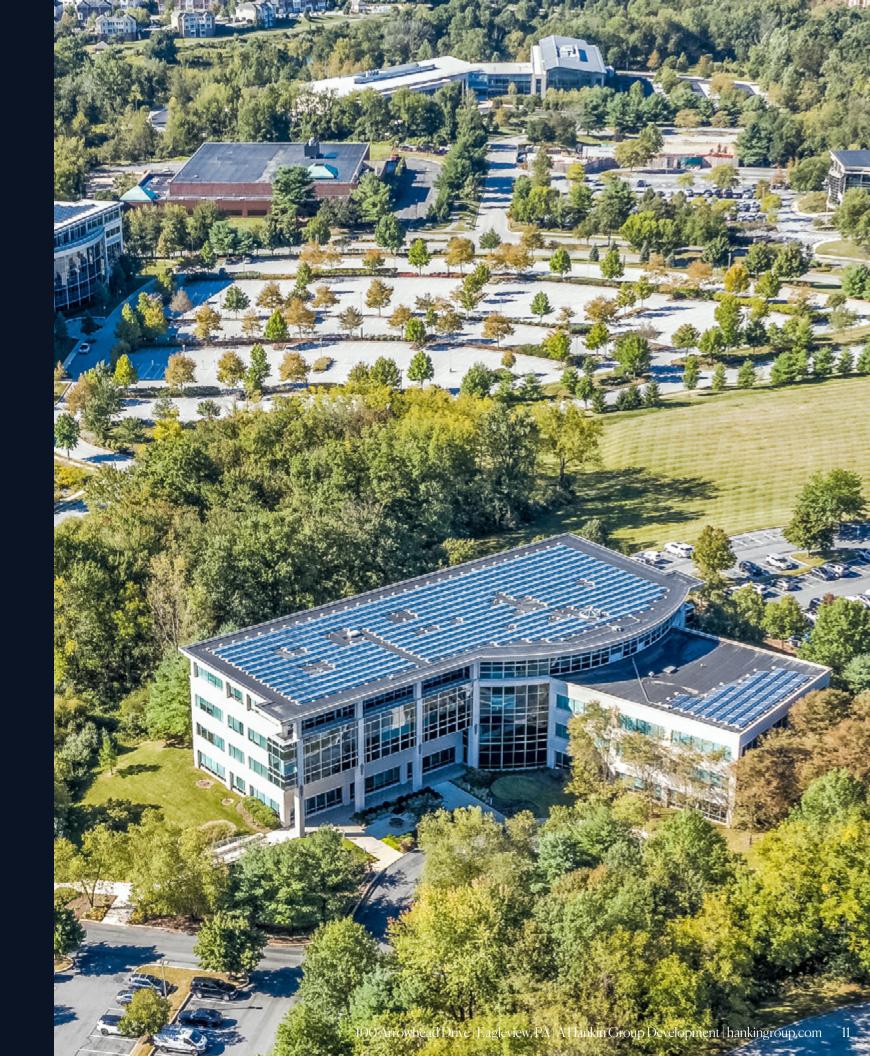

### 100 Arrowhead

Located in Eagleview, the booming life science cluster in Exton, PA, 100 Arrowhead offers visibility from the Pennsylvania Turnpike, thoughtful design, environmentally friendly operation, and easy access to area amenities including Eagleview Town Center and a plethora of luxury

## Property Overview

Designed for pharmaceutical manufacturing, this ±60,300 SF property will be a jewel of Eagleview. One of the very few properties with visibility from the Pennsylvania Turnpike, 100 Arrowhead provides tremendous brand value.