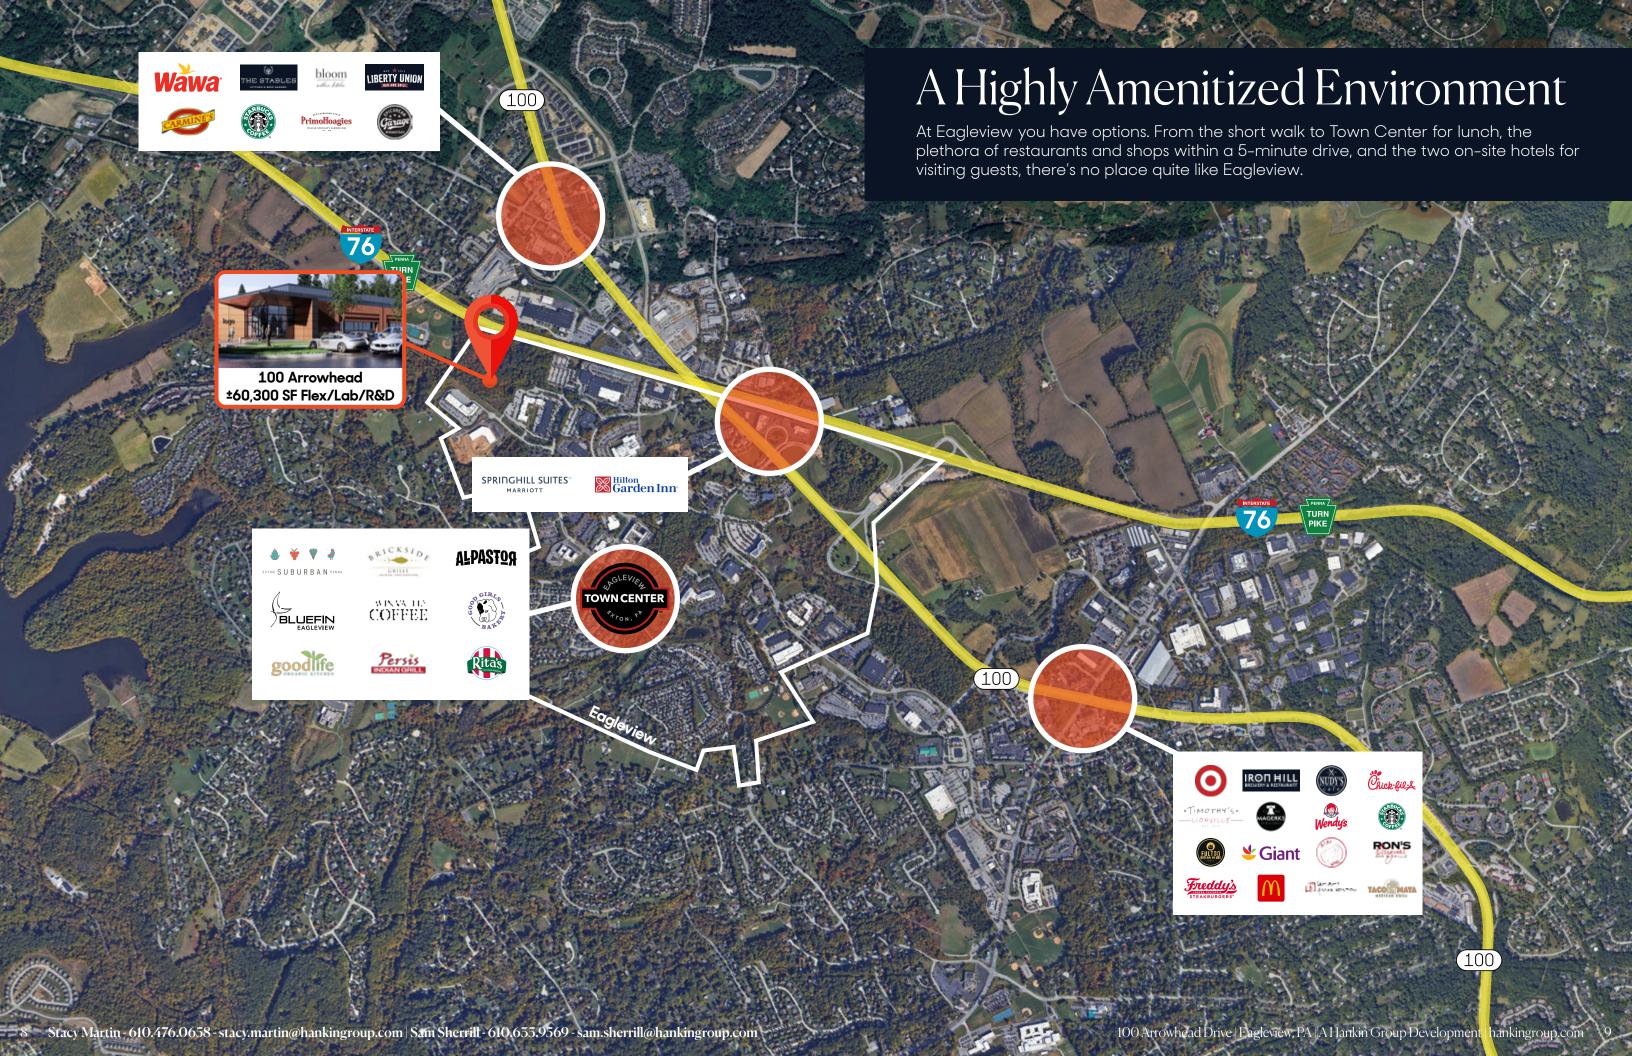

### 100 Arrowhead

Located in Eagleview, the booming life science cluster in Exton, PA, 100 Arrowhead offers visibility from the Pennsylvania Turnpike, thoughtful design, environmentally friendly operation, and easy access to area amenities including Eagleview Town Center and a plethora of luxury

## Property Overview

Designed for pharmaceutical manufacturing, this ±60,300 SF property will be a jewel of Eagleview. One of the very few properties with visibility from the Pennsylvania Turnpike, 100 Arrowhead provides tremendous brand value.