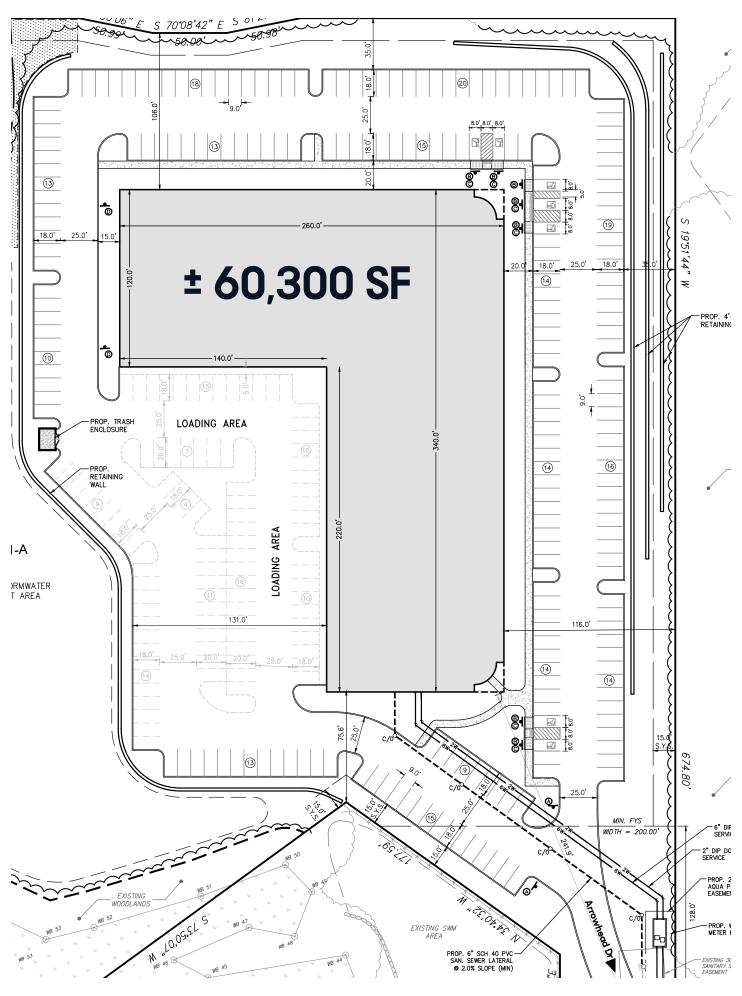

**Address** 100 Arrowhead Dr, Exton, PA 19341 in Eagleview

Hankin Group Developer

±13.6 AC **Property Size** 

±60,300 SF **Square Feet** 

**Clear Height** 24'

 $40' \times 40'$ **Column Spacing** 

120' Depth

Office & Lab Space Tailored to meet tenants needs

**HVAC** 250,000 BTU Gas Fired Heater(s), externally exhausted. Cooling

and additional needs to tenant spec

**Power** 6,000 Amp 3-phase power

**Dock Doors** Three (3) dock doors included

189 spaces with room to add 29 for a total of 218 **Car Parking** 

Sprinkler NFPA 13

Roof 060 fully adhered EPDM with tapered insulation

**Township** Upper Uwchlan