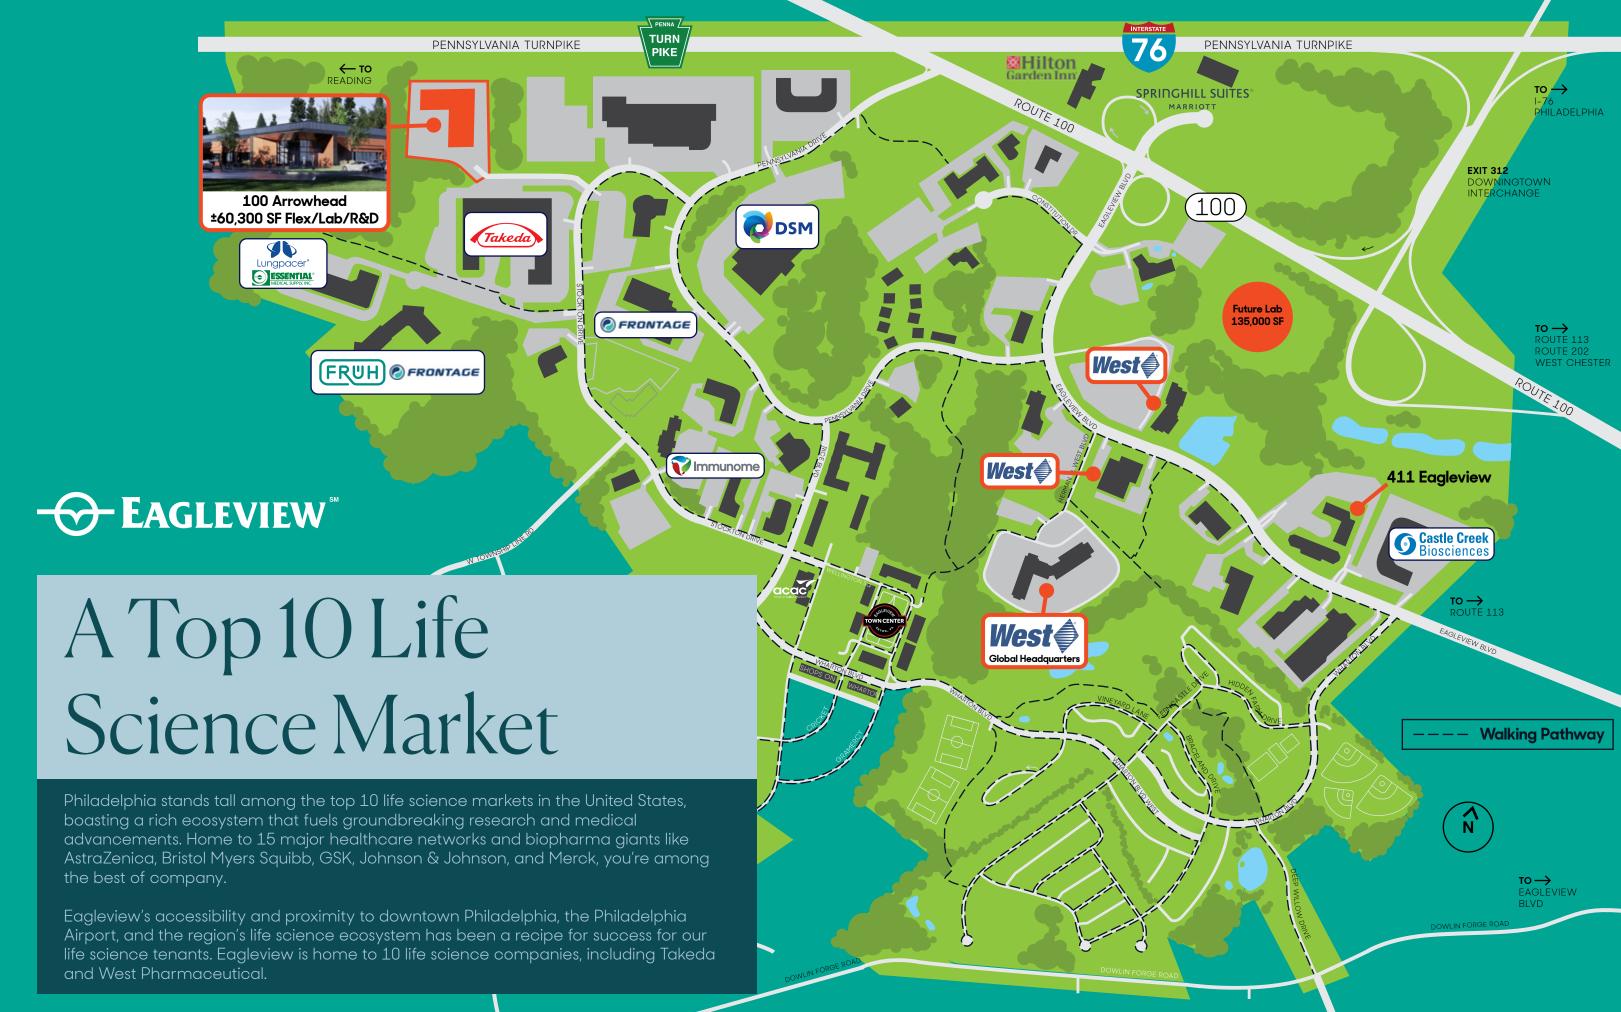

### 100 Arrowhead

Located in Eagleview, the booming life science cluster in Exton, PA, 100 Arrowhead offers visibility from the Pennsylvania Turnpike, thoughtful design, environmentally friendly operation, and easy access to area amenities including Eagleview Town Center and a plethora of luxury