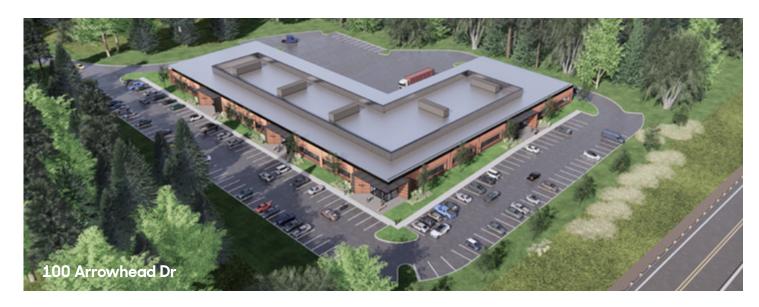

## Property Overview

Designed for pharmaceutical manufacturing, this ±60,300 SF property will be a jewel of Eagleview. One of the very few properties with visibility from the Pennsylvania Turnpike, 100 Arrowhead provides tremendous brand value.

**Address** 100 Arrowhead Dr, Exton, PA 19341 in Eagleview

Hankin Group Developer

±13.6 AC **Property Size** 

±60,300 SF **Square Feet** 

**Clear Height** 24'

 $40' \times 40'$ **Column Spacing** 

120' Depth