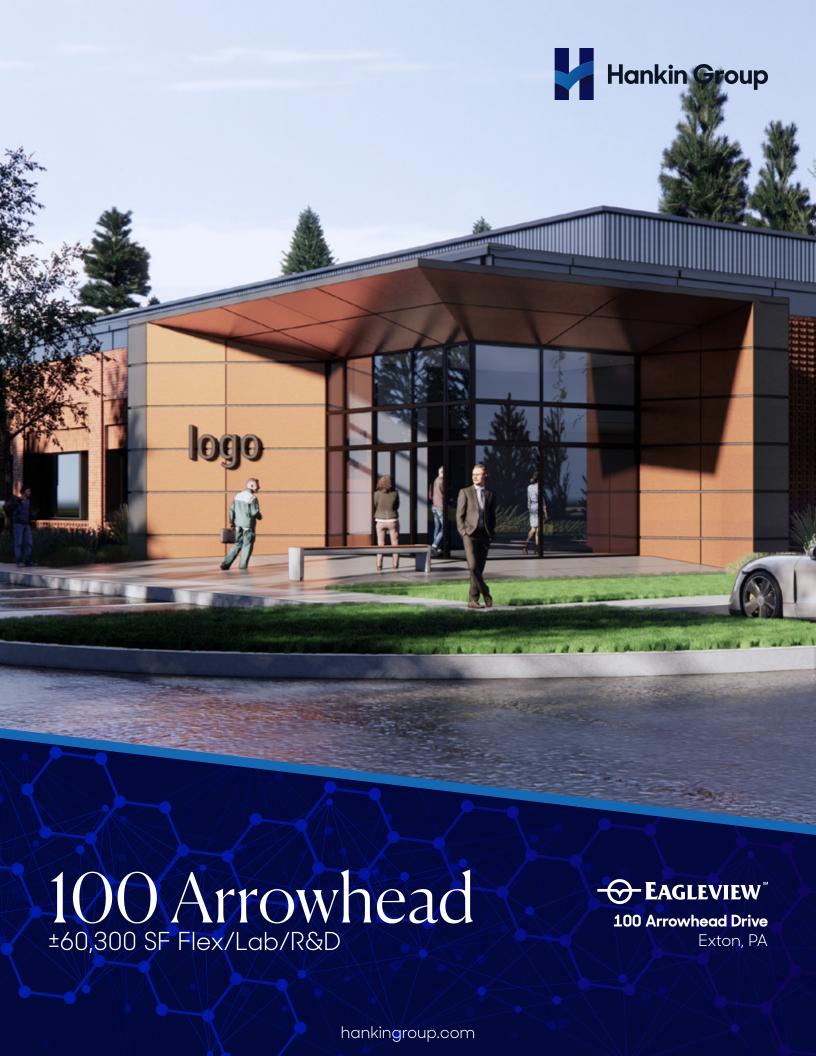

### 100 Arrowhead

Located in Eagleview, the booming life science cluster in Exton, PA, 100 Arrowhead offers visibility from the Pennsylvania Turnpike, thoughtful design, environmentally friendly operation, and easy access to area amenities including Eagleview Town Center and a plethora of luxury

## Property Overview

Designed for pharmaceutical manufacturing, this ±60,300 SF property will be a jewel of Eagleview. One of the very few properties with visibility from the Pennsylvania Turnpike, 100 Arrowhead provides tremendous brand value.

**Address** 100 Arrowhead Dr, Exton, PA 19341 in Eagleview

Hankin Group Developer

±13.6 AC **Property Size** 

±60,300 SF **Square Feet** 

**Clear Height** 24'

 $40' \times 40'$ **Column Spacing** 

120' Depth