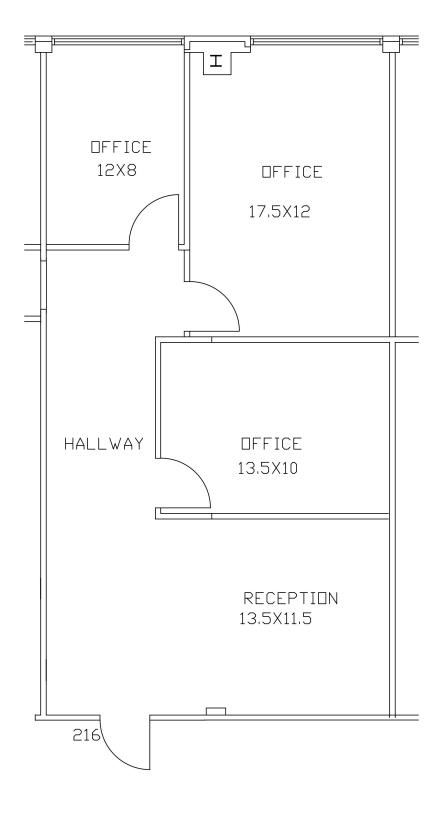

E & MEDICAL SUITES

44110 ASHBURN VILLAGE SHOPPING PLAZA, ASHBURN, VA 20147



# AVAILABLE: 2ND FLOOR OFFICE & MEDICAL SUITES WITH ELEVATOR ACCESS

- SUITE 211 2,031 SF FORMER DENTAL FIRM SUITE
- SUITE 216 1,033 SF OFFICE SUITE (AVAILABLE 5/1/23)
- Suite 237 3,189 sf Former Medical Office

RATE: \$26.00 FULL SERVICE

#### ASHBURN VILLAGE SHOPPING PLAZA

- LOCATED IN THE HEART OF THE RAPIDLY GROWING AND AF-FLUENT RESIDENTIAL COMMUNITY
- GREAT WALKABLE AMENITY BASE WITH GROCERY, BANK, GAS STATION, CHILD CARE & RESTAURANTS
- CONVENIENT LOCATION WITH EASY ACCESS TO MAJOR ROADS



JOHN LENCH, CCIM JLENCH@CGR-INC.COM 202-716-0155 THOMAS HERTEL
THERTEL@CGR-INC.COM
703-544-1013 · EXT 118

COMMERCIAL GROUP REALTY
WWW.CGT-INC.COM

### SUITE 211 LAYOUT- 2,031 RSF



### SUITE 216 LAYOUT - 1,033 RSF



# SUITE 237 LAYOUT - 3,189 RSF