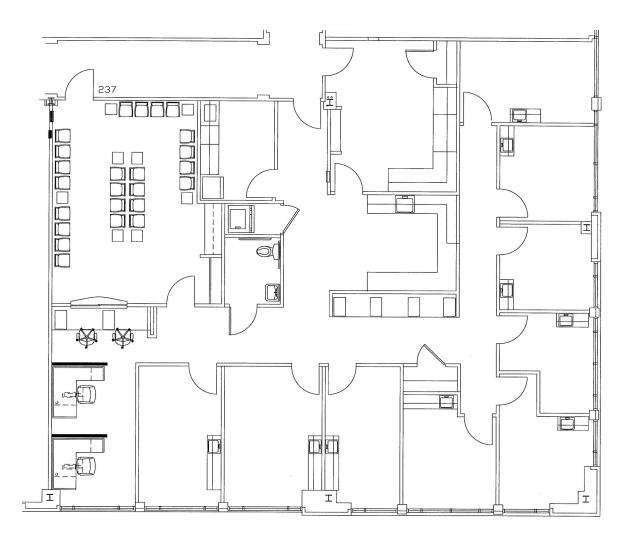

VILLAGE SHOPPING PLAZA, ASHBURN, VA 20147



# AVAILABLE: 2ND FLOOR OFFICE & MEDICAL SUITES WITH ELEVATOR ACCESS

- SUITE 211 2,031 SF FORMER DENTAL FIRM SUITE
- SUITE 216 1,033 SF OFFICE SUITE (AVAILABLE 5/1/23)
- Suite 237 3,189 sf Former Medical Office

RATE: \$26.00 FULL SERVICE

#### ASHBURN VILLAGE SHOPPING PLAZA

- LOCATED IN THE HEART OF THE RAPIDLY GROWING AND AF-FLUENT RESIDENTIAL COMMUNITY
- GREAT WALKABLE AMENITY BASE WITH GROCERY, BANK, GAS STATION, CHILD CARE & RESTAURANTS
- CONVENIENT LOCATION WITH EASY ACCESS TO MAJOR ROADS



JOHN LENCH, CCIM JLENCH@CGR-INC.COM 202-716-0155 THOMAS HERTEL
THERTEL@CGR-INC.COM
703-544-1013 · EXT 118

COMMERCIAL GROUP REALTY
WWW.CGT-INC.COM

### SUITE 211 LAYOUT- 2,031 RSF



### SUITE 216 LAYOUT - 1,033 RSF



# SUITE 237 LAYOUT - 3,189 RSF