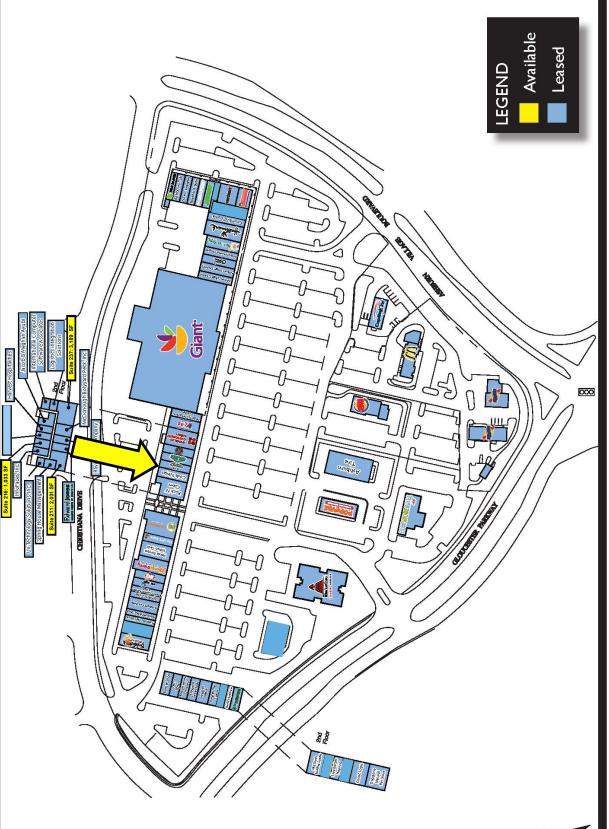

# FOR LEASE OFFICE & MEDICAL SUITES

44110 ASHBURN VILLAGE SHOPPING PLAZA, ASHBURN, VA 20147

#### ASHBURN VILLAGE SHOPPING PLAZA

- LOCATED IN THE HEART OF THE RAPIDLY GROWING AND AF-FLUENT RESIDENTIAL COMMUNITY
- GREAT WALKABLE AMENITY BASE WITH GROCERY, BANK, GAS STATION, CHILD CARE & RESTAURANTS
- CONVENIENT LOCATION WITH EASY ACCESS TO MAJOR ROADS