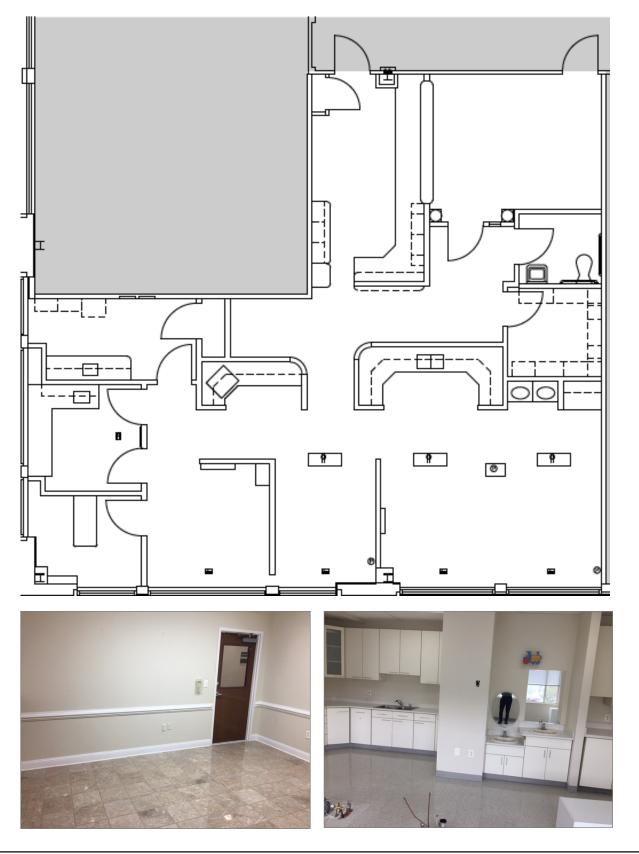

# FOR LEASE OFFICE & MEDICAL SUITES

44110 ASHBURN VILLAGE SHOPPING PLAZA, ASHBURN, VA 20147



# AVAILABLE: 2ND FLOOR OFFICE & MEDICAL SUITES WITH ELEVATOR ACCESS

- SUITE 211 2,031 SF FORMER DENTAL FIRM SUITE
- SUITE 216 1,033 SF OFFICE SUITE (AVAILABLE 5/1/23)
- Suite 237 3,189 sf Former Medical Office

RATE: \$26.00 FULL SERVICE

#### ASHBURN VILLAGE SHOPPING PLAZA

- LOCATED IN THE HEART OF THE RAPIDLY GROWING AND AF-FLUENT RESIDENTIAL COMMUNITY
- GREAT WALKABLE AMENITY BASE WITH GROCERY, BANK, GAS STATION, CHILD CARE & RESTAURANTS
- CONVENIENT LOCATION WITH EASY ACCESS TO MAJOR ROADS



JOHN LENCH, CCIM JLENCH@CGR-INC.COM 202-716-0155 THOMAS HERTEL
THERTEL@CGR-INC.COM
703-544-1013 · EXT 118

COMMERCIAL GROUP REALTY
WWW.CGT-INC.COM

### SUITE 211 LAYOUT- 2,031 RSF



### SUITE 216 LAYOUT - 1,033 RSF



# SUITE 237 LAYOUT - 3,189 RSF