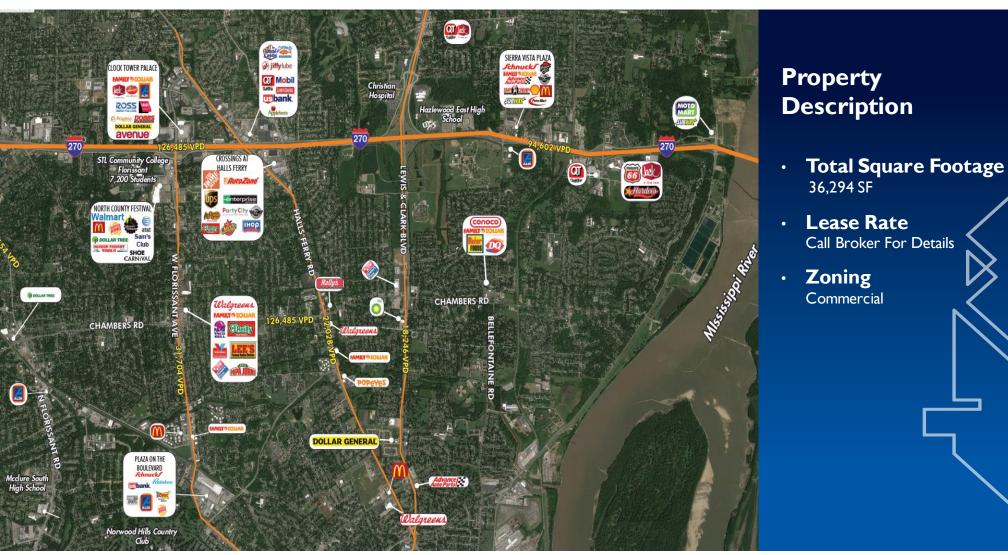

## **About The Property**

- Located at the intersection of Chambers Rd and Bellefontaine Rd, which carries a combined traffic count of 25,000 VPD
- Total square footage is 36,294
   SF
- 3,743 SF and 3,444 SF suites available
- Property is accessible from both Chambers Rd and Bellefontaine Rd
- Site benefits from surrounding population density with over 10,000 people within one mile
- New façade and parking improvements
- Ideal for retail and service oriented users