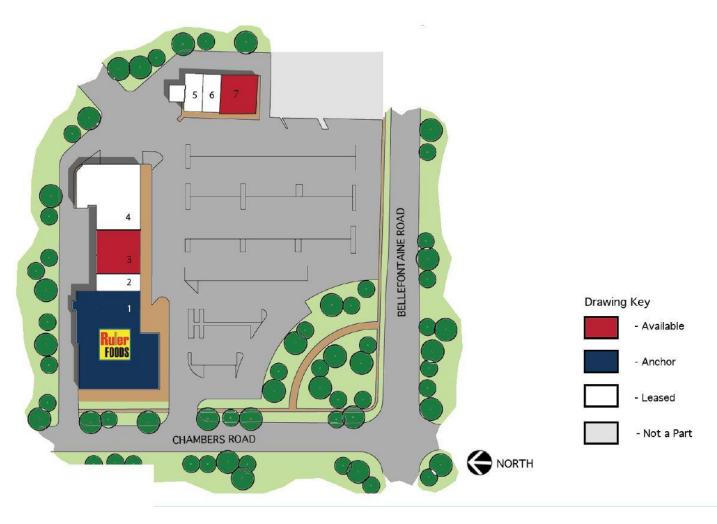

## **About The Property**

- Located at the intersection of Chambers Rd and Bellefontaine Rd, which carries a combined traffic count of 25,000 VPD
- Total square footage is 36,294
   SF
- 3,743 SF and 3,444 SF suites available
- Property is accessible from both Chambers Rd and Bellefontaine Rd
- Site benefits from surrounding population density with over 10,000 people within one mile
- New façade and parking improvements
- Ideal for retail and service oriented users