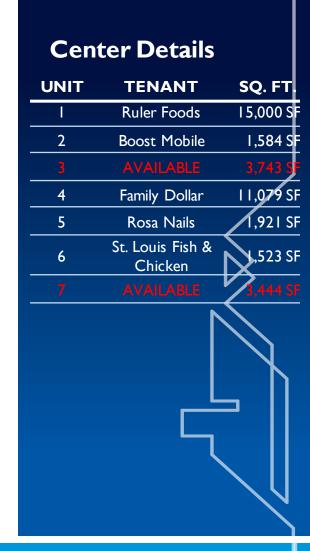

## **About The Property**

- Located at the intersection of Chambers Rd and Bellefontaine Rd, which carries a combined traffic count of 25,000 VPD
- Total square footage is 36,294
   SF
- 3,743 SF and 3,444 SF suites available
- Property is accessible from both Chambers Rd and Bellefontaine Rd
- Site benefits from surrounding population density with over 10,000 people within one mile
- New façade and parking improvements
- Ideal for retail and service oriented users