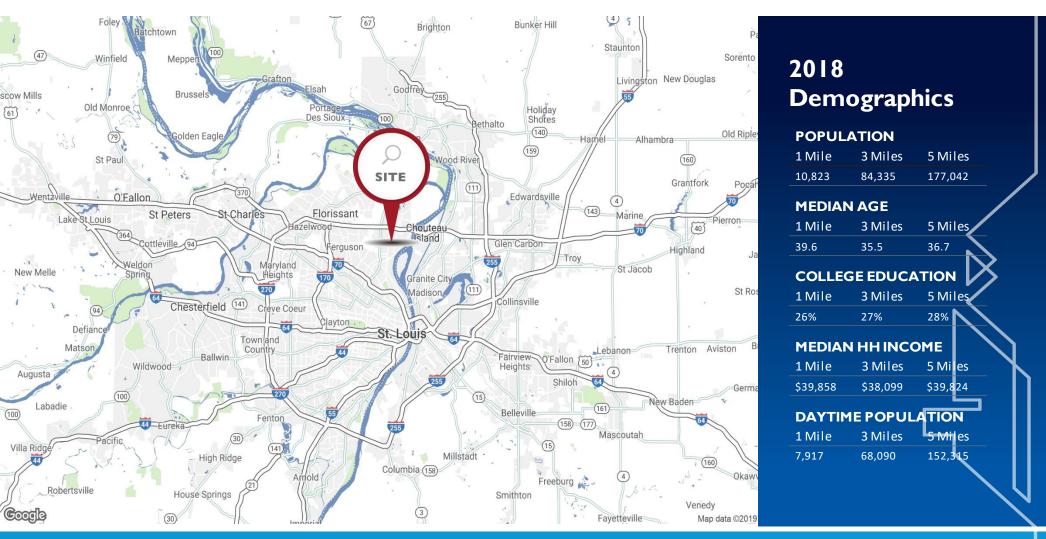

## **About The Property**

- Located at the intersection of Chambers Rd and Bellefontaine Rd, which carries a combined traffic count of 25,000 VPD
- Total square footage is 36,294
   SF
- 3,743 SF and 3,444 SF suites available
- Property is accessible from both Chambers Rd and Bellefontaine Rd
- Site benefits from surrounding population density with over 10,000 people within one mile
- New façade and parking improvements
- Ideal for retail and service oriented users