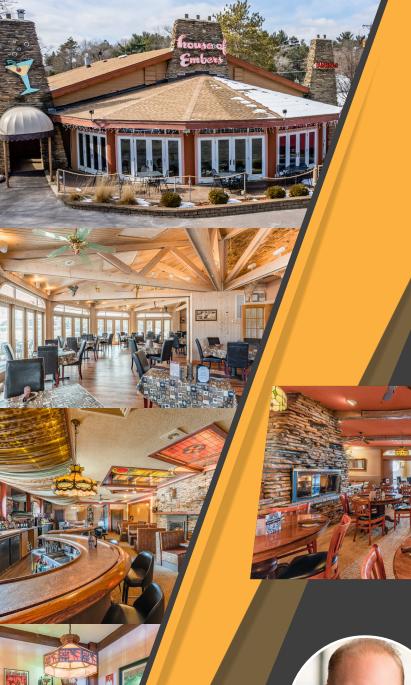

## Property Highlights Conveniently located across the street from Mt.Olympus

Resorts & Noah's Ark Waterpark properies

- $\approx$  8,000 sq. ft.
- 1 Acre Parcel
- Amazing Outdoor Full Service Bar and Seating Area
- Inside Capacity of Approximately 175
- Additional Outdoor Capacity for 75
- Full Commercial Kitchen
- Built-in Smoker
- Walk-in Coolers & Freezer
- 3 Separate Dining Rooms
- 3 Fireplaces
- Private/Intimate Dining Areas
- Recent Updates Including Roof, Furnaces & A/C Units