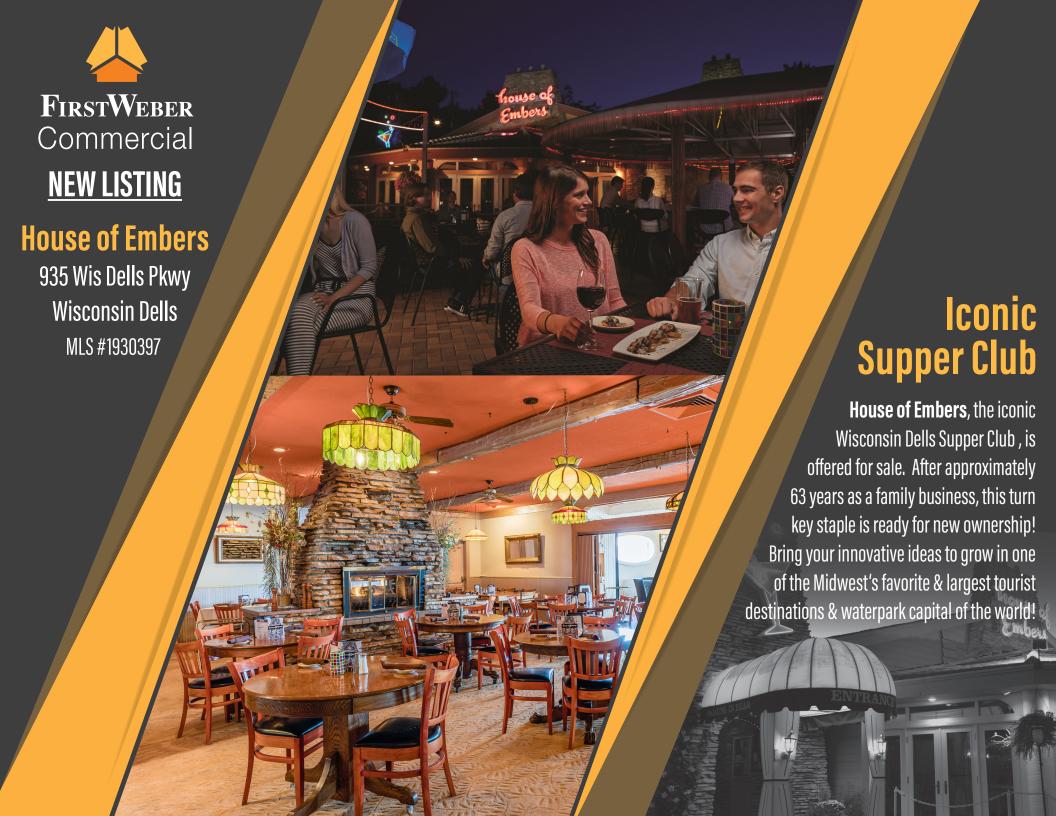

## Property Highlights Conveniently located across the street from Mt.Olympus

Resorts & Noah's Ark Waterpark properies

- $\approx$  8,000 sq. ft.
- 1 Acre Parcel
- Amazing Outdoor Full Service Bar and Seating Area
- Inside Capacity of Approximately 175
- Additional Outdoor Capacity for 75
- Full Commercial Kitchen
- Built-in Smoker
- Walk-in Coolers & Freezer
- 3 Separate Dining Rooms
- 3 Fireplaces
- Private/Intimate Dining Areas
- Recent Updates Including Roof, Furnaces & A/C Units