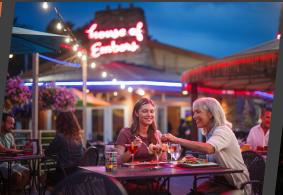

## Property Highlights Conveniently located across the street from Mt.Olympus

Resorts & Noah's Ark Waterpark properies

- $\approx$  8,000 sq. ft.
- 1 Acre Parcel
- Amazing Outdoor Full Service Bar and Seating Area
- Inside Capacity of Approximately 175
- Additional Outdoor Capacity for 75
- Full Commercial Kitchen
- Built-in Smoker
- Walk-in Coolers & Freezer
- 3 Separate Dining Rooms
- 3 Fireplaces
- Private/Intimate Dining Areas
- Recent Updates Including Roof, Furnaces & A/C Units