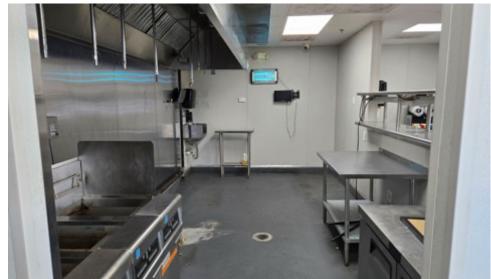

#### **PROPERTY HIGHLIGHTS**

- 1,781 SF second-generation restaurant end-cap space in thriving center with over 400,000 visitors per year
- Some FF & E available
- Convenient and accessible parking
- Excellent visibility along heavily travelled road into Athens