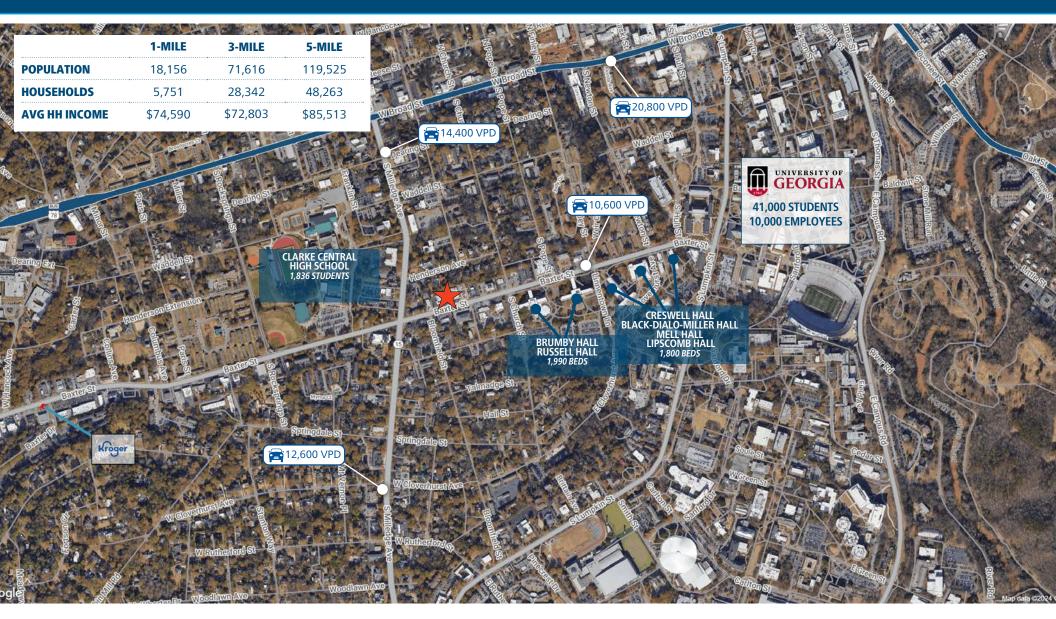

- Athens, GA is home to the University of Georgia, serving over 41,000 students
- Located within walking distance to several dorms with over 3,700 beds total
- Less than 1/4 mile to Milledge Avenue, which houses a majority of the campus Fraternities and Sororities