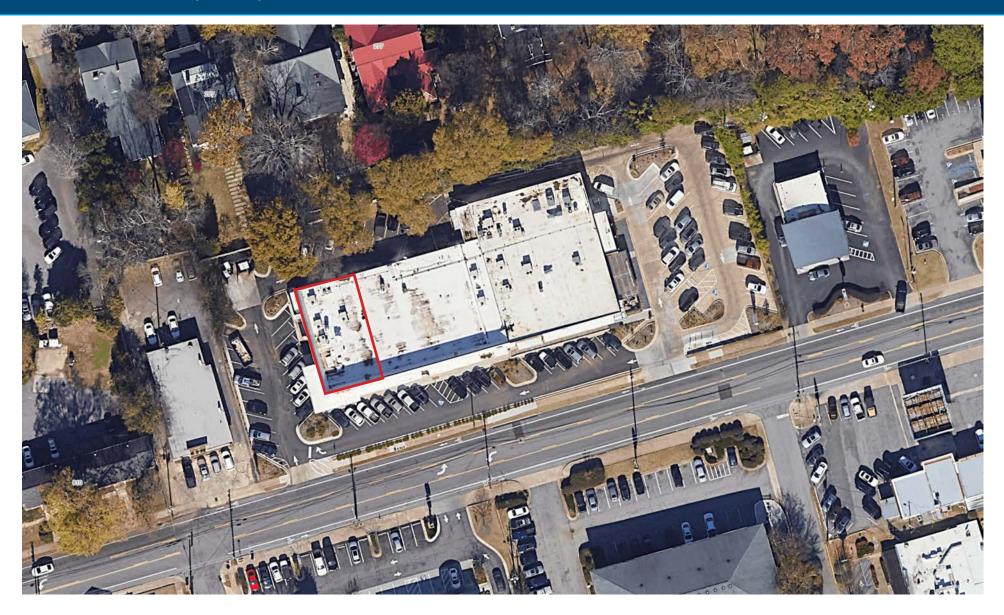

#### **PROPERTY HIGHLIGHTS**

- 1,781 SF second-generation restaurant end-cap space in thriving center with over 400,000 visitors per year
- Some FF & E available
- Convenient and accessible parking
- Excellent visibility along heavily travelled road into Athens