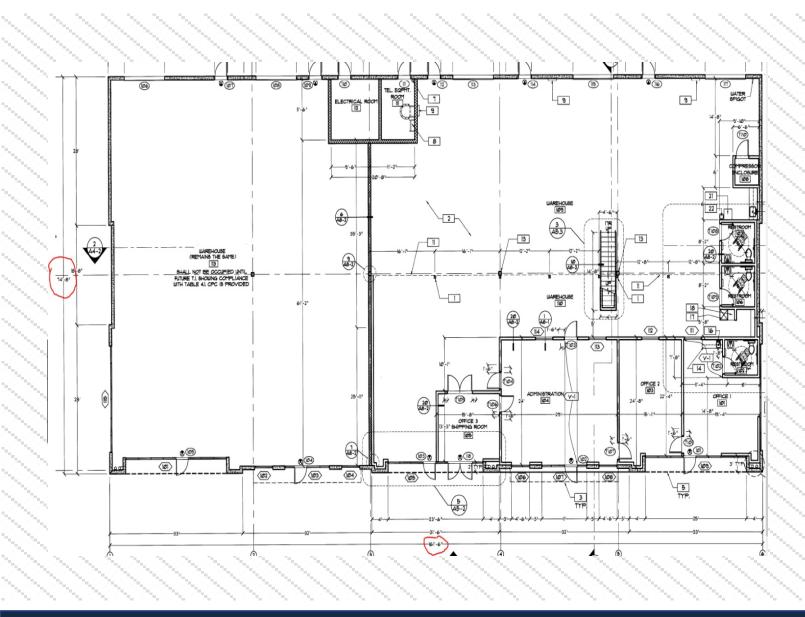

### PROPERTY HIGHLIGHTS

- 11,821 SF
- Gas
- 1,000 Amps 240 Volt
- 18' Clear height
- 5 Grade level door
- Approximately 5,000 SF mezzanine (not included in SF)
- 5 Condo units in one building
- 2.50 per 100 parking
- For lease 11,821 SF @ \$1.45 NNN PSF