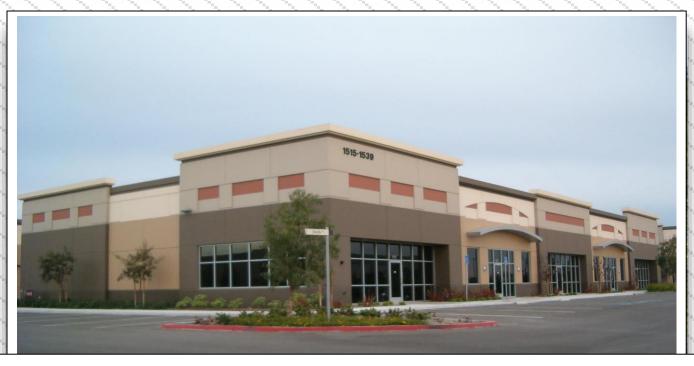

1515-1535 OLIVELLA WAY SAN DIEGO, CA 92154

## **FOR SALE OR LEASE SAN DIEGO** +/- 11,821 SF | +/- 7,102 SF | +/- 4,719 SF

### PROPERTY HIGHLIGHTS

- 11,821 SF
- Gas
- 1,000 Amps 240 Volt
- 18' Clear height
- 5 Grade level door
- Approximately 5,000 SF mezzanine (not included in SF)
- 5 Condo units in one building
- 2.50 per 100 parking
- For lease 11,821 SF @ \$1.45 NNN PSF