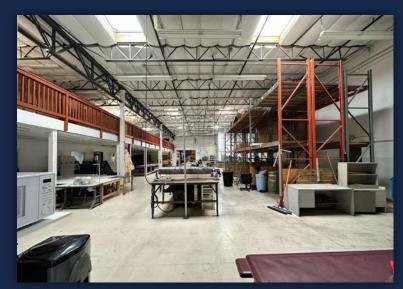

### PROPERTY HIGHLIGHTS

- 11,821 SF
- Gas
- 1,000 Amps 240 Volt
- 18' Clear height
- 5 Grade level door
- Approximately 5,000 SF mezzanine (not included in SF)
- 5 Condo units in one building
- 2.50 per 100 parking
- For lease 11,821 SF @ \$1.45 NNN PSF