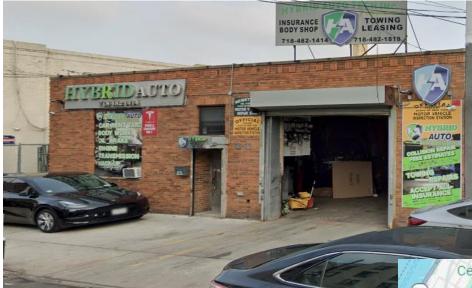

## 13-11 44<sup>th</sup> Avenue Long Island City PRIME INDUSTRIAL BUILDING IN THE HEART OF LONG ISLAND CITY

FOR LEASE

## 3,000 S.F. Single Story Warehouse Plus 1,000 S.F Land

## Property Details: Block: 442 Lot: 36

- 1 Drive In
- Gas/Heat
- 15' Ft. Ceiling
- 400 AMPS
- Zoning: M1-4

Sholom &

- Near BQE, Subway and Bus Lines
- <u>C of O Autobody/Collission or Auto Repair Shop</u>