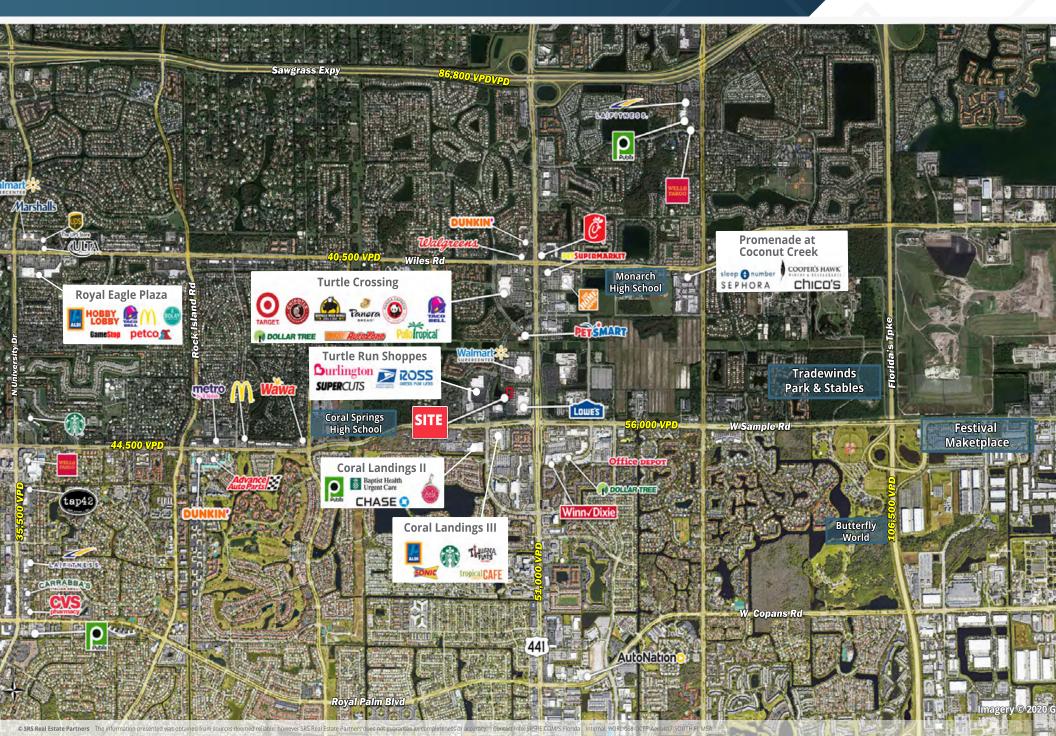

#### **ABOUT THE PROPERTY**

- Excellent opportunity off US-441 and Sample Rd
- Surrounded by residential communities
- Regional traffic generators include Lowe's, Walmart, Urban Air Adventure Park, Burlington, Ross and Cumberland Farms
- Ample parking