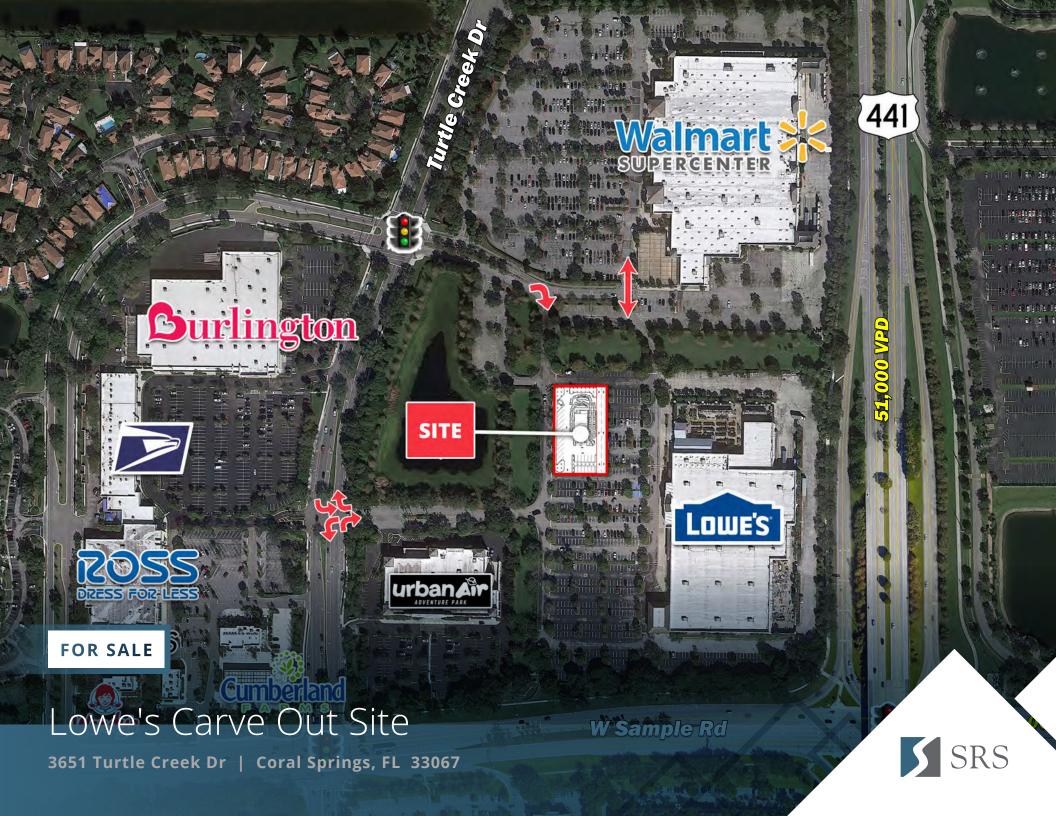

3651 Turtle Creek Dr | Coral Springs, FL 33067

0.60 AC

53,700 VPD
Traffic count at intersection

of W Sample Rd and Turtle Creek Dr

Creek Di

Contact Broker Asking Price

#### **ABOUT THE PROPERTY**

- Excellent opportunity off US-441 and Sample Rd
- Surrounded by residential communities
- Regional traffic generators include Lowe's, Walmart, Urban Air Adventure Park, Burlington, Ross and Cumberland Farms
- Ample parking