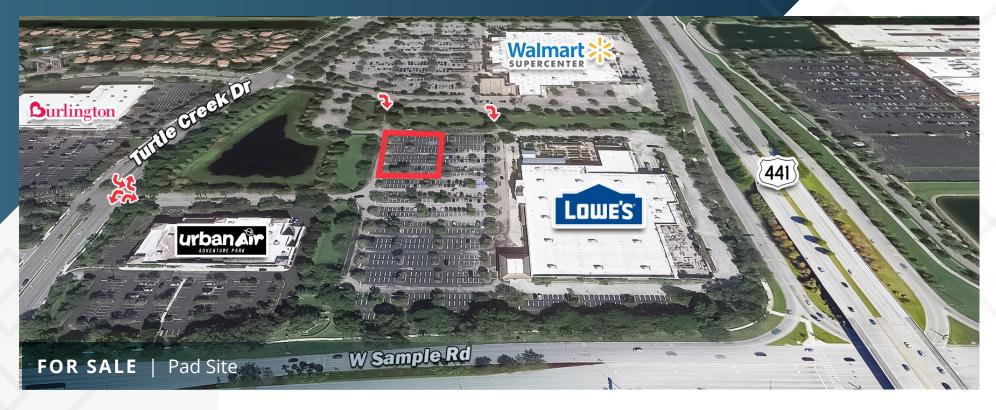

3651 Turtle Creek Dr | Coral Springs, FL 33067

0.60 AC

53,700 VPD
Traffic count at intersection

of W Sample Rd and Turtle Creek Dr

Creek Di

Contact Broker Asking Price

#### **ABOUT THE PROPERTY**

- Excellent opportunity off US-441 and Sample Rd
- Surrounded by residential communities
- Regional traffic generators include Lowe's, Walmart, Urban Air Adventure Park, Burlington, Ross and Cumberland Farms
- Ample parking