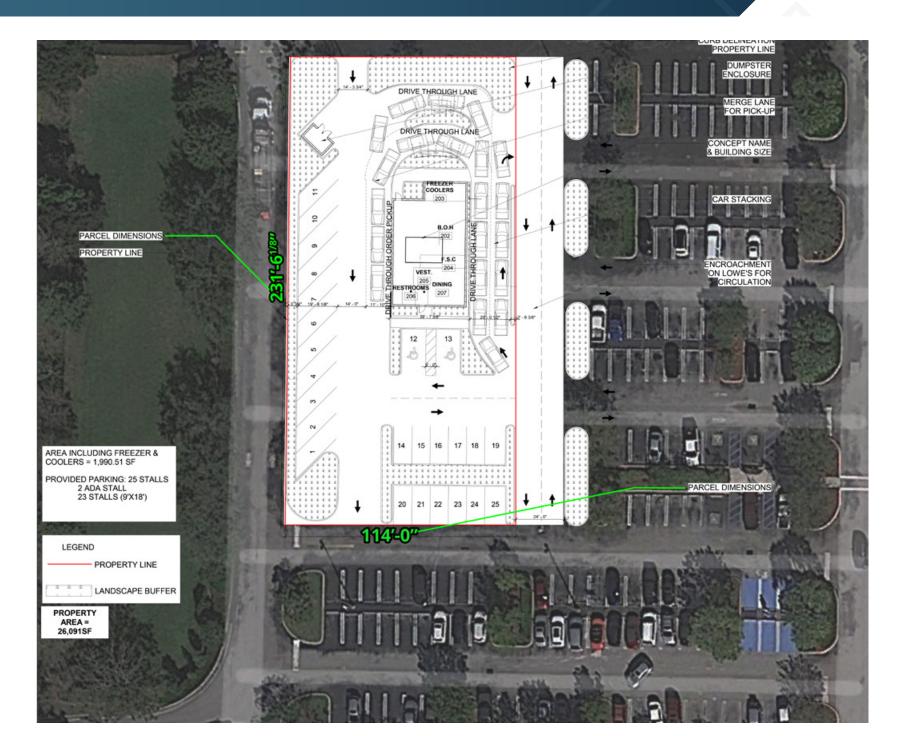

3651 Turtle Creek Dr | Coral Springs, FL 33067

0.60 AC

53,700 VPD
Traffic count at intersection

of W Sample Rd and Turtle Creek Dr

Creek Di

Contact Broker Asking Price