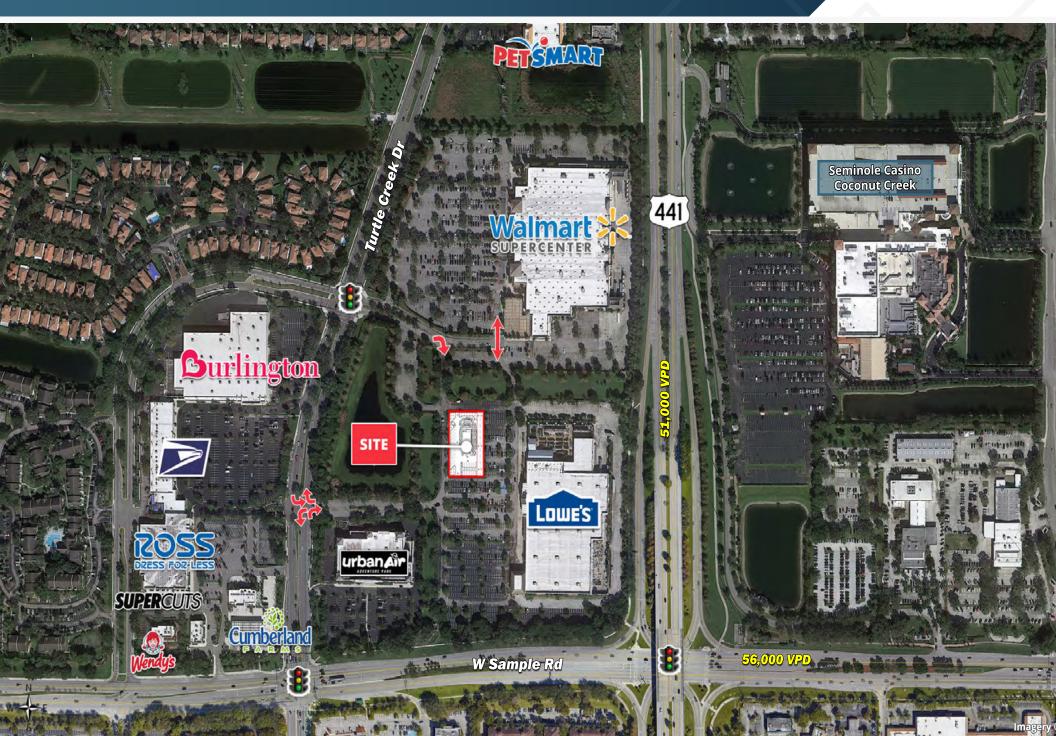

3651 Turtle Creek Dr | Coral Springs, FL 33067

0.60 AC

53,700 VPD
Traffic count at intersection

of W Sample Rd and Turtle Creek Dr

Creek Di

Contact Broker Asking Price

#### **ABOUT THE PROPERTY**

- Excellent opportunity off US-441 and Sample Rd
- Surrounded by residential communities
- Regional traffic generators include Lowe's, Walmart, Urban Air Adventure Park, Burlington, Ross and Cumberland Farms
- Ample parking