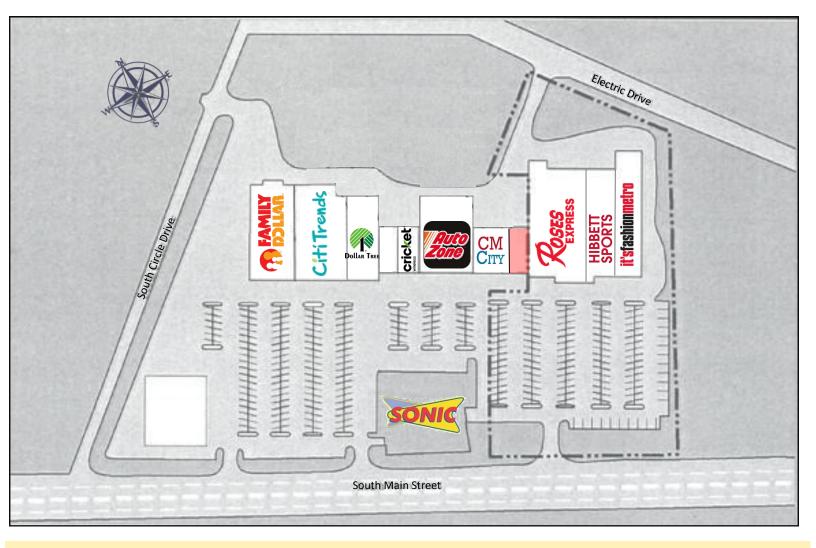

#### **Swainsboro Corners:**

- In the heart of Swainsboro's retail market.
- Located on US Hwy 1, the main retail corridor.
- Other tenants include Family Dollar, Roses, Dollar Tree, Citi Trends, Hibbett, CM City, Cricket Wireless and It's Fashion Metro with Sonic on outparcel.

www.thetemplescompany.com

| TENANT ROLL: |                  |  |
|--------------|------------------|--|
| Space        | Tenant           |  |
| 501 - 1      | Family Dollar    |  |
| 501 - 2      | Citi Trends      |  |
| 501 - 3      | Dollar Tree      |  |
| 501 - A      | Nail Salon       |  |
| 501 - B      | Cricket Wireless |  |
| 501 - C      | AutoZone         |  |
| 501 - D      | CM City          |  |
| 501 - E      | Vacant           |  |
| 503          | Roses            |  |
| 503 A-1      | Hibbett Sports   |  |
| 503 - C      | It's Fashion     |  |
|              |                  |  |