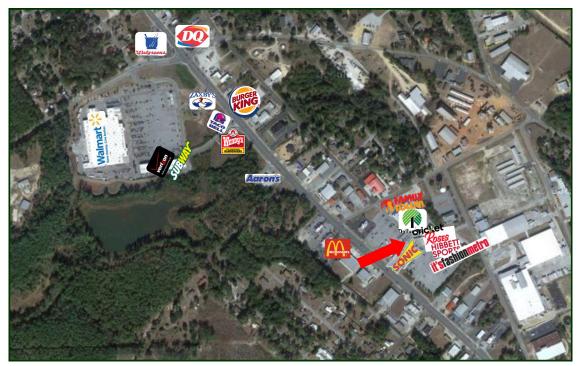

#### **Swainsboro Corners:**

- In the heart of Swainsboro's retail market.
- Located on US Hwy 1, the main retail corridor.
- Other tenants include Family Dollar, Roses, Dollar Tree, Citi Trends, Hibbett, CM City, Cricket Wireless and It's Fashion Metro with Sonic on outparcel.