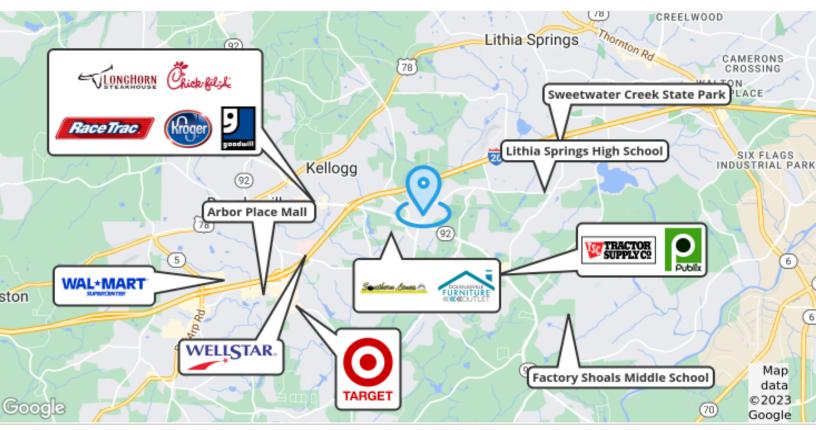

on allows for easy access
- Located in vibrant retail corridor with over 29,410
  VPD on Fairburn Road
- Easy access to major interstates 1 mile from I-20 interstate (93,600 VPD) and 12 miles west of I-285
- Strong demographic with population of 316,268 residents with 10 miles

| Suite  | Space Size | Lease Rate              | Available   |
|--------|------------|-------------------------|-------------|
| 3780-Е | ±500 SF    | \$11/SF MG +<br>\$2 CAM | Immediately |
| 3770-D | ±700 SF    | \$11/SF MG +<br>\$2 CAM | Immediately |







# 3750-3780 WEST COUNTY LINE ROAD DOUGLASVILLE, GA 30135

## **RETAIL/OFFICE SUITES FOR LEASE | ±500-700 SF**

### DEMOGRAPHICS



POPULATION (3 MILE)

37,780



HOUSEHOLDS (3 MILE)

13,313



AVERAGE HOUSEHOLD INCOME (3 MILE)

\$88,054



#### IN THE AREA