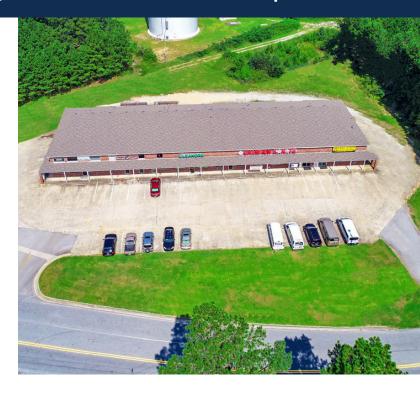

#### PROPERTY HIGHLIGHTS

- ±500-700 SF available for lease
- Both suites are located on the second floor
- Available for immediate occupancy
- Ideal for service-oriented businesses
- Lease rates starting at \$11/SF MG and \$2 CAM
- Located at the corner of Fairburn Road and West County Line Road
- Monument signage with excellent visibility on Fairburn Road
- Surface parking available in front of shops
- Signalized-intersection allows for easy access
- Located in vibrant retail corridor with over 29,410
  VPD on Fairburn Road
- Easy access to major interstates 1 mile from I-20 interstate (93,600 VPD) and 12 miles west of I-285
- Strong demographic with population of 316,268 residents with 10 miles