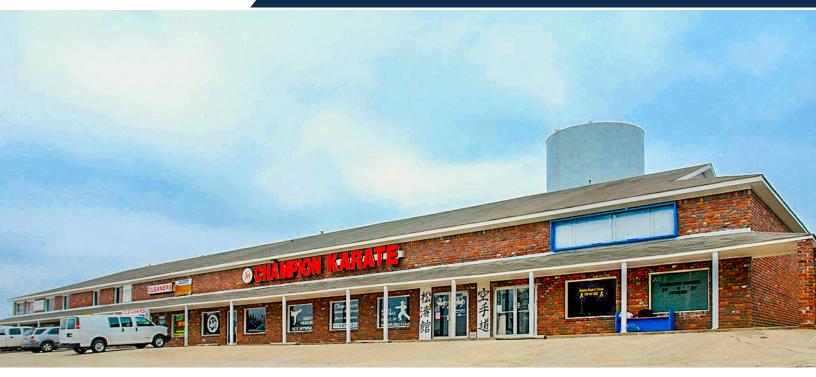

# 3750-3780 WEST COUNTY LINE ROAD DOUGLASVILLE, GA 30135

## **RETAIL/OFFICE SUITES FOR LEASE | ±500-700 SF**

#### PROPERTY HIGHLIGHTS

- ±500-700 SF available for lease
- Both suites are located on the second floor
- Available for immediate occupancy
- Ideal for service-oriented businesses
- Lease rates starting at \$11/SF MG and \$2 CAM
- Located at the corner of Fairburn Road and West County Line Road
- Monument signage with excellent visibility on Fairburn Road
- Surface parking available in front of shops
- Signalized-intersection allows for easy access
- Located in vibrant retail corridor with over 29,410
  VPD on Fairburn Road
- Easy access to major interstates 1 mile from I-20 interstate (93,600 VPD) and 12 miles west of I-285
- Strong demographic with population of 316,268 residents with 10 miles