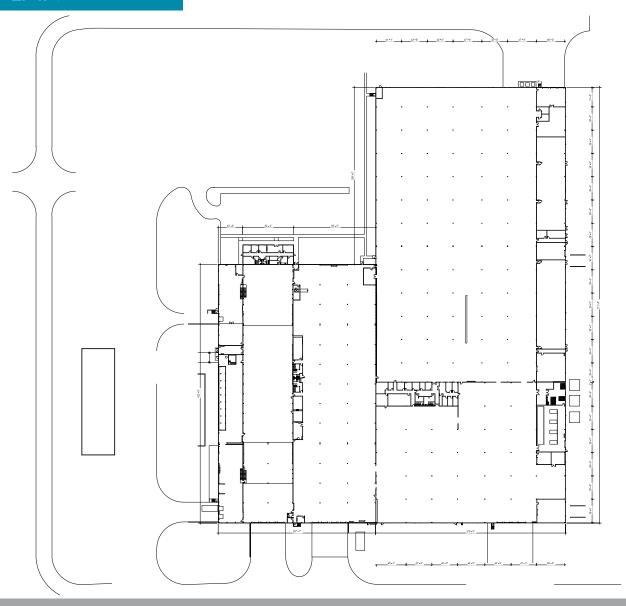

high doors with EOD levelers and seals and one 10' x 10' dock high door with EOD leveler

#### UTILITIES

- Power: Supplied by Dominion Energy
- Gas: Supplied by Dominion Energy
- Water: Supplied by Valley Public Services Authority, 12" main line size, 8" line to the building
- Sewer: Supplied by Valley Public Services Authority, 16" main line size, 12" line to the building
- Telecommunications: Supplied by AT&T

#### **MECHANICALS**

HVAC: Office 100% heated and cooled

#### TRANSPORTATION:

- Property is located 2.2 miles south of Interstate 20 (exit 11).
- The Augusta commercial airport is located 20 miles southwest.
- Port of Charleston is 151 miles southeast and the Port of Savannah is 139 miles south





### PHOTOS EXTERIOR













## PHOTOS INTERIOR













# FLOOR PLAN