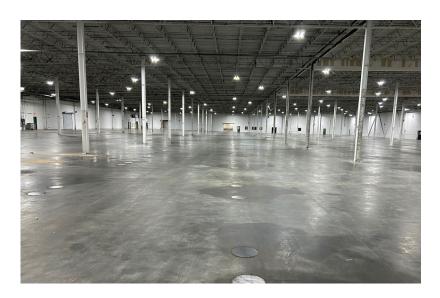

Section: Six 8' x 9' dock high doors with EOD levelers and seals and one 10' x 10' dock high door with EOD leveler

#### UTILITIES

- Power: Supplied by Dominion Energy
- Gas: Supplied by Dominion Energy
- Water: Supplied by Valley Public Services Authority, 12" main line size, 8" line to the building
- Sewer: Supplied by Valley Public Services Authority, 16" main line size, 12" line to the building
- Telecommunications: Supplied by AT&T

#### **MECHANICALS**

HVAC: Office 100% heated and cooled

#### TRANSPORTATION:

- Property is located 2.2 miles south of Interstate 20 (exit 11).
- The Augusta commercial airport is located 20 miles southwest.
- Port of Charleston is 151 miles southeast and the Port of Savannah is 139 miles south





### PHOTOS EXTERIOR













## PHOTOS INTERIOR













# FLOOR PLAN