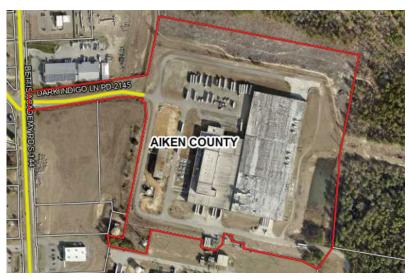

AVAILABLE FOR LEASE INDUSTRIAL BUILDING

326,000 SF 30.82 Acres

#### **GENERAL**

- Building Size: Approximately 326,000 square feet and a 10,000 square foot detached mechanicals building
- Number of Buildings: Two single story industrial buildings
- Lot Size: Approximately 30.82 acres
- Condition of Property: Very good
- Date of Construction: 1994 & circa 1998
- Office Facilities: Main office is 2,656 SF with 7 private offices, break room, conference room, restrooms, and lobby
- Dimensions: West Section = 257' x 244'8"
  East Section = 310' x 711'6"
- Ceiling Heights: Primarily 19' 25' clear with a 37' clear in a 15.552 SF
- Column Spacing: Primarily 46' x 38'
- Lighting: Primarily LED
- Zoning: RUD Rural Development
- Parking: Paved parking for approximately 222 vehicles
- Former Use: Warehouseing and textile dyeing and finishing
- Security: Perimeter is completely fenced
- Taxes: Tax map #: 049-11-02-001

### PHOTOS EXTERIOR