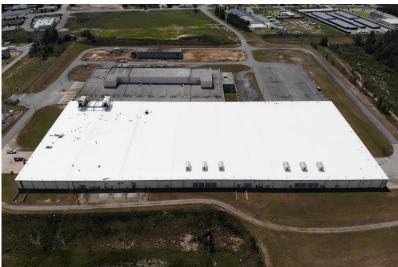

x 10' drive in door
- East Section: Six 8' x 9' dock high doors with EOD levelers and seals and one 10' x 10' dock high door with EOD leveler

#### UTILITIES

- Power: Supplied by Dominion Energy
- Gas: Supplied by Dominion Energy
- Water: Supplied by Valley Public Services Authority, 12" main line size, 8" line to the building
- Sewer: Supplied by Valley Public Services Authority, 16" main line size, 12" line to the building
- Telecommunications: Supplied by AT&T

#### **MECHANICALS**

HVAC: Office 100% heated and cooled

#### TRANSPORTATION:

- Property is located 2.2 miles south of Interstate 20 (exit 11).
- The Augusta commercial airport is located 20 miles southwest.
- Port of Charleston is 151 miles southeast and the Port of Savannah is 139 miles south





### PHOTOS EXTERIOR













## PHOTOS INTERIOR













# FLOOR PLAN