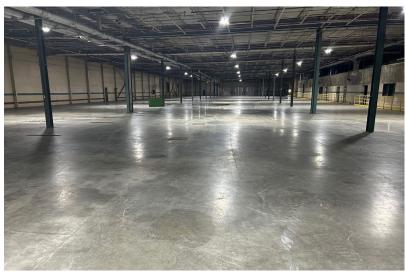

n: Six 8' x 9' dock high doors with EOD levelers and seals and one 10' x 10' dock high door with EOD leveler

#### UTILITIES

- Power: Supplied by Dominion Energy
- Gas: Supplied by Dominion Energy
- Water: Supplied by Valley Public Services Authority, 12" main line size, 8" line to the building
- Sewer: Supplied by Valley Public Services Authority, 16" main line size, 12" line to the building
- Telecommunications: Supplied by AT&T

#### **MECHANICALS**

HVAC: Office 100% heated and cooled

#### TRANSPORTATION:

- Property is located 2.2 miles south of Interstate 20 (exit 11).
- The Augusta commercial airport is located 20 miles southwest.
- Port of Charleston is 151 miles southeast and the Port of Savannah is 139 miles south





### PHOTOS EXTERIOR













## PHOTOS INTERIOR













# FLOOR PLAN