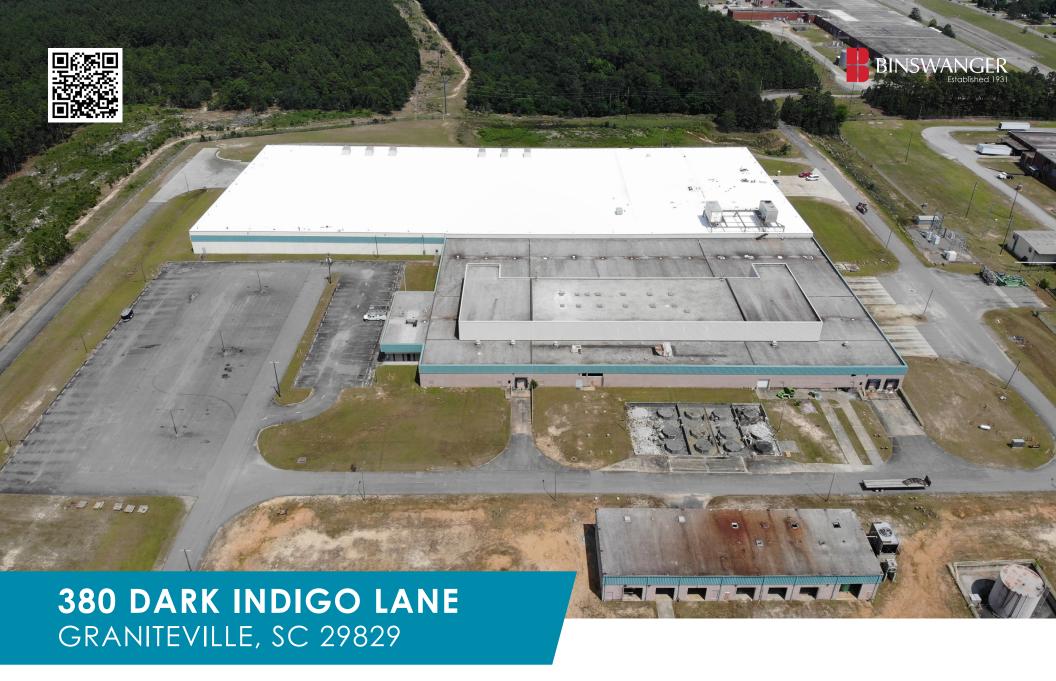

AVAILABLE FOR LEASE INDUSTRIAL BUILDING

326,000 SF 30.82 Acres

#### **GENERAL**

- Building Size: Approximately 326,000 square feet and a 10,000 square foot detached mechanicals building
- Number of Buildings: Two single story industrial buildings
- Lot Size: Approximately 30.82 acres
- Condition of Property: Very good
- Date of Construction: 1994 & circa 1998
- Office Facilities: Main office is 2,656 SF with 7 private offices, break room, conference room, restrooms, and lobby
- Dimensions: West Section = 257' x 244'8"
  East Section = 310' x 711'6"
- Ceiling Heights: Primarily 19' 25' clear with a 37' clear in a 15.552 SF
- Column Spacing: Primarily 46' x 38'
- Lighting: Primarily LED
- Zoning: RUD Rural Development
- Parking: Paved parking for approximately 222 vehicles
- Former Use: Warehouseing and textile dyeing and finishing
- Security: Perimeter is completely fenced
- Taxes: Tax map #: 049-11-02-001

#### **CONSTRUCTION**

- Floors: Reinforced concrete
- Walls: Precast concrete
- Roof: 60 MIL TPO on 200,000 SF (installed in 2024) and the reminder is a Built-Up roof with gravel
- Columns: Steel H beams