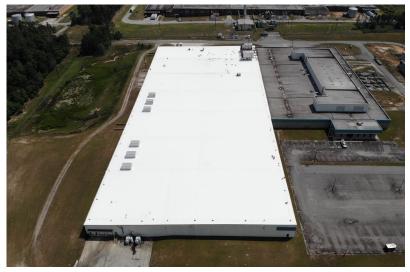

0' x 10' drive in door
- East Section: Six 8' x 9' dock high doors with EOD levelers and seals and one 10' x 10' dock high door with EOD leveler

#### UTILITIES

- Power: Supplied by Dominion Energy
- Gas: Supplied by Dominion Energy
- Water: Supplied by Valley Public Services Authority, 12" main line size, 8" line to the building
- Sewer: Supplied by Valley Public Services Authority, 16" main line size, 12" line to the building
- Telecommunications: Supplied by AT&T

#### **MECHANICALS**

HVAC: Office 100% heated and cooled

#### TRANSPORTATION:

- Property is located 2.2 miles south of Interstate 20 (exit 11).
- The Augusta commercial airport is located 20 miles southwest.
- Port of Charleston is 151 miles southeast and the Port of Savannah is 139 miles south





### PHOTOS EXTERIOR













## PHOTOS INTERIOR













# FLOOR PLAN