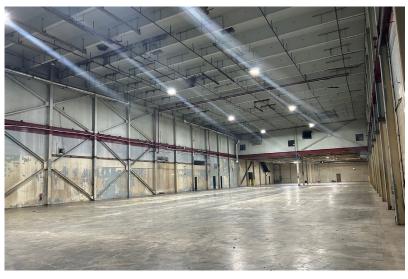

ion: Six 8' x 9' dock high doors with EOD levelers and seals and one 10' x 10' dock high door with EOD leveler

#### UTILITIES

- Power: Supplied by Dominion Energy
- Gas: Supplied by Dominion Energy
- Water: Supplied by Valley Public Services Authority, 12" main line size, 8" line to the building
- Sewer: Supplied by Valley Public Services Authority, 16" main line size, 12" line to the building
- Telecommunications: Supplied by AT&T

#### **MECHANICALS**

HVAC: Office 100% heated and cooled

#### TRANSPORTATION:

- Property is located 2.2 miles south of Interstate 20 (exit 11).
- The Augusta commercial airport is located 20 miles southwest.
- Port of Charleston is 151 miles southeast and the Port of Savannah is 139 miles south





### PHOTOS EXTERIOR













## PHOTOS INTERIOR













# FLOOR PLAN