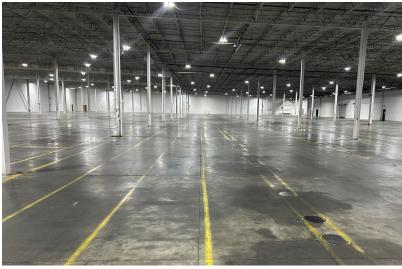

ction: Six 8' x 9' dock high doors with EOD levelers and seals and one 10' x 10' dock high door with EOD leveler

#### UTILITIES

- Power: Supplied by Dominion Energy
- Gas: Supplied by Dominion Energy
- Water: Supplied by Valley Public Services Authority, 12" main line size, 8" line to the building
- Sewer: Supplied by Valley Public Services Authority, 16" main line size, 12" line to the building
- Telecommunications: Supplied by AT&T

#### **MECHANICALS**

HVAC: Office 100% heated and cooled

#### TRANSPORTATION:

- Property is located 2.2 miles south of Interstate 20 (exit 11).
- The Augusta commercial airport is located 20 miles southwest.
- Port of Charleston is 151 miles southeast and the Port of Savannah is 139 miles south





### PHOTOS EXTERIOR













## PHOTOS INTERIOR













# FLOOR PLAN