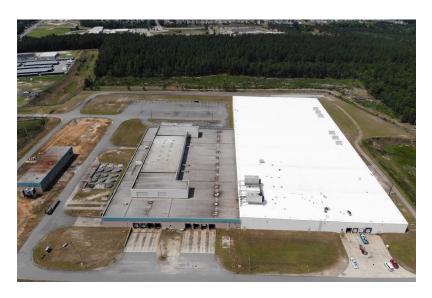

10' x 10' drive in door
- East Section: Six 8' x 9' dock high doors with EOD levelers and seals and one 10' x 10' dock high door with EOD leveler

#### UTILITIES

- Power: Supplied by Dominion Energy
- Gas: Supplied by Dominion Energy
- Water: Supplied by Valley Public Services Authority, 12" main line size, 8" line to the building
- Sewer: Supplied by Valley Public Services Authority, 16" main line size, 12" line to the building
- Telecommunications: Supplied by AT&T

#### **MECHANICALS**

HVAC: Office 100% heated and cooled

#### TRANSPORTATION:

- Property is located 2.2 miles south of Interstate 20 (exit 11).
- The Augusta commercial airport is located 20 miles southwest.
- Port of Charleston is 151 miles southeast and the Port of Savannah is 139 miles south





### PHOTOS EXTERIOR













## PHOTOS INTERIOR













# FLOOR PLAN