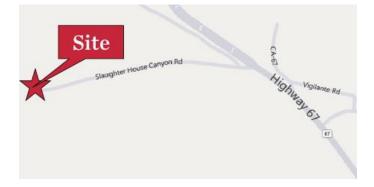

## For Sale \$48,000,000

12570 Highway 67 Lakeside, CA 92024

## 22.71 ACRES HIGH IMPACT INDUSTRIAL 13.48 NET

- Must be sold in one piece
- Direct access to Highway 67
- Outside Storage of equipment allowed
- Water and sewer to entire property
- Water and fire service to each tenant
- AT&T fiber in the street
- Buildings built for heavy equipment maintenance