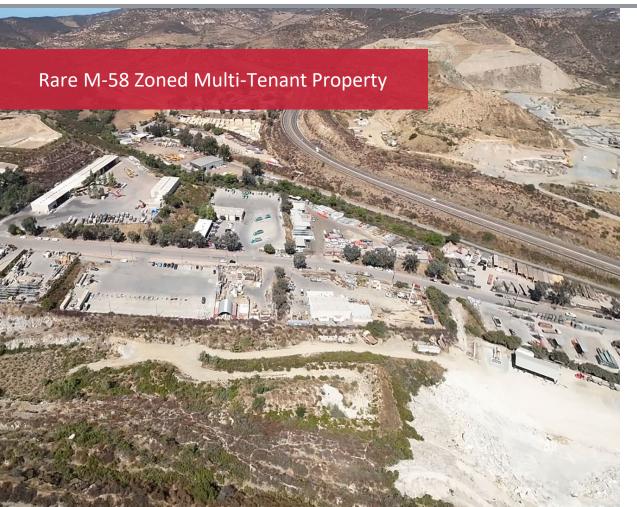

## For Sale \$48,000,000

12570 Highway 67 Lakeside, CA 92024

## 22.71 ACRES HIGH IMPACT INDUSTRIAL 13.48 NET

- Must be sold in one piece
- Direct access to Highway 67
- Outside Storage of equipment allowed
- Water and sewer to entire property
- Water and fire service to each tenant
- AT&T fiber in the street
- Buildings built for heavy equipment maintenance